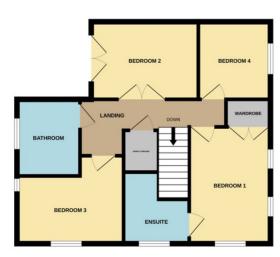

## **Bourne**

£250,000

\*\*\*MODERN WELL PRESENTED FAMILY HOME WITH NO ONWARD CHAIN\*\*\* Rosedale are delighted to offer to the market this popular style family home located close to Tesco's and within walking distance to Bourne Grammar School. The property has four bedrooms, main with ensuite and a family bathroom. Downstairs there is a kitchen/breakfast, utility, cloakroom, and lounge. Outside is a south facing rear garden, mature shrubs to the front and a carport/garage with an electric roller shutter door. To fully appreciate this family home viewings are highly recommended. EPC energy rating C / Council tax band C.