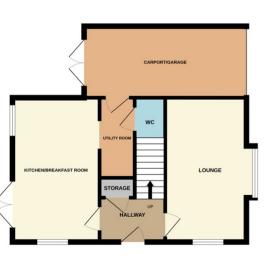

## **Bourne**

£250,000

\*\*\*MODERN WELL PRESENTED FAMILY HOME WITH NO ONWARD CHAIN\*\*\* Rosedale are delighted to offer to the market this popular style family home located close to Tesco's and within walking distance to Bourne Grammar School. The property has four bedrooms, main with ensuite and a family bathroom. Downstairs there is a kitchen/breakfast, utility, cloakroom, and lounge. Outside is a south facing rear garden, mature shrubs to the front and a carport/garage with an electric roller shutter door. To fully appreciate this family home viewings are highly recommended. EPC energy rating C / Council tax band C.