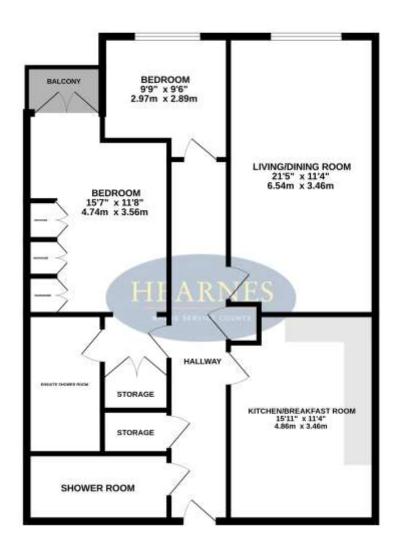

## FIRST FLOOR 1010 sq.ft. (93.8 sq.m.) approx.

TOTAL FLOOR AREA: 1010 sq.h. (93.8 sq.m.) approx.

Willed every offering has been easier to remove the seasons of the Novelpas contained line, releasancestal, of closs, contained, the contained line, or determined and only of the Novelpas contained line, releasancestal, of closs, contained, contained and only offering from any opportunities and in an opportunities to sake the any other contained on the advantume. They are in the Michael and opportunities of any other following the advantument of the advantument of