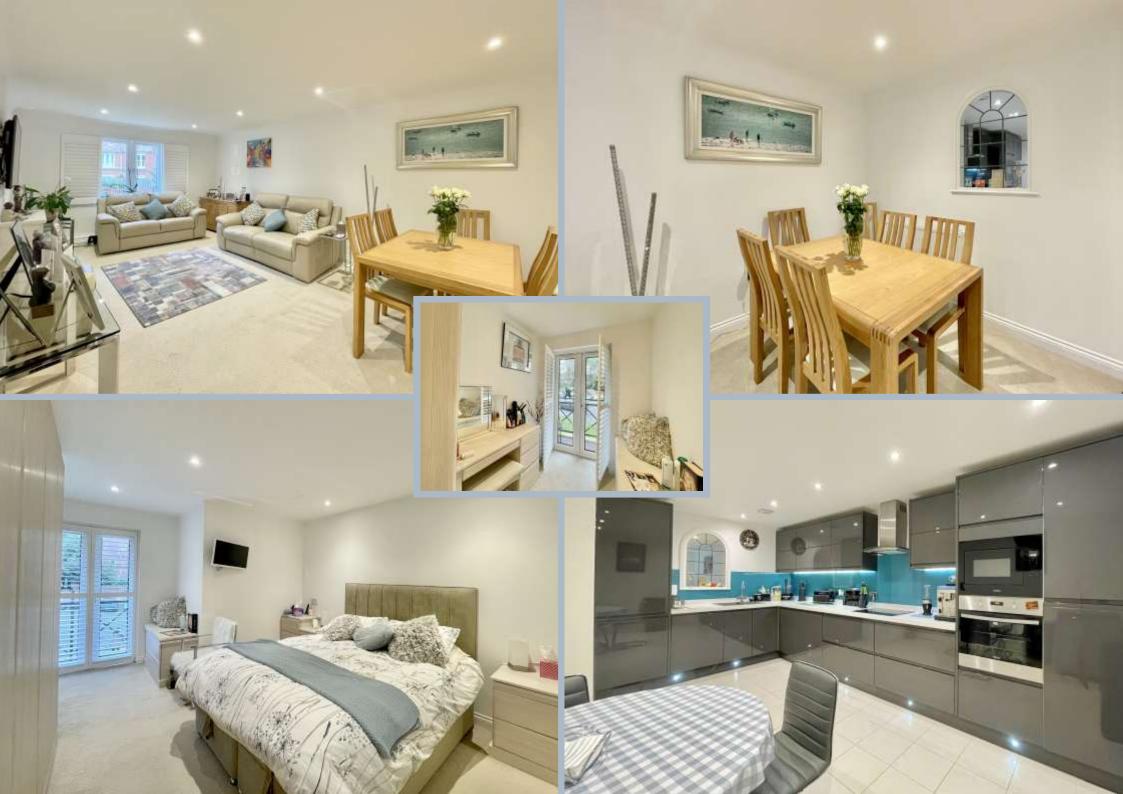

The development is accessed via a secure entry phone system with a well-maintained communal hallway and lift providing access to the apartment. On entering the property a hallway leads into a living/dining room overlooking the front aspect. A high specification kitchen/breakfast room offers ample floor and wall mounted units finished with a matching work surface and attractive feature window looking into the living/dining room.

Both bedrooms are double in size with the primary bedroom featuring a dressing area, en suite bathroom and access to the balcony. The accommodation is complete with a further modern fitted shower room.