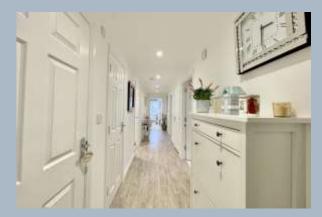

The development is accessed via a secure entry phone system with a well-maintained communal hallway and lift providing access to the apartment. On entering the property a hallway leads into a living/dining room overlooking the front aspect. A high specification kitchen/breakfast room offers ample floor and wall mounted units finished with a matching work surface and attractive feature window looking into the living/dining room.