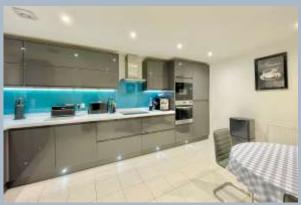

The development is accessed via a secure entry phone system with a well-maintained communal hallway and lift providing access to the apartment. On entering the property a hallway leads into a living/dining room overlooking the front aspect. A high specification kitchen/breakfast room offers ample floor and wall mounted units finished with a matching work surface and attractive feature window looking into the living/dining room.