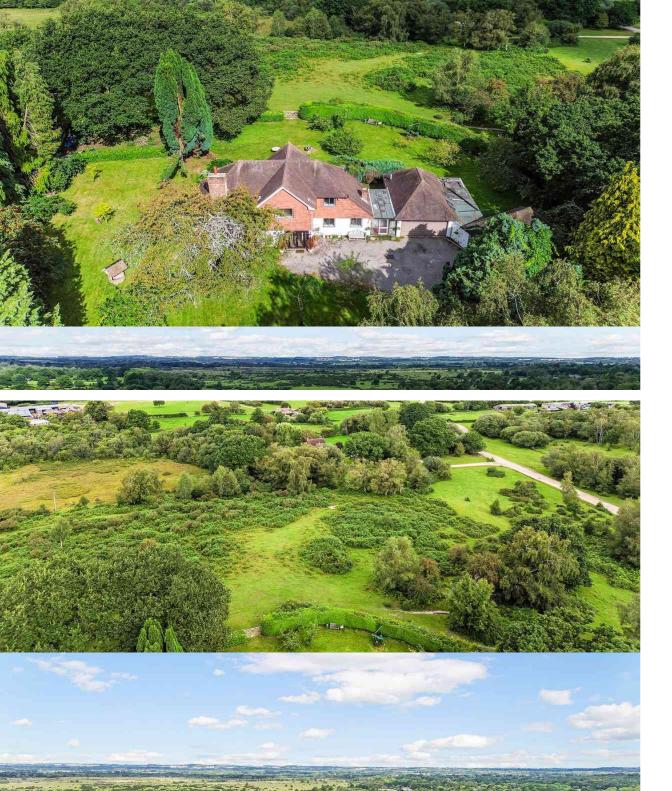

- 2,890 sq. ft of internal space including garages
- 3/4 acre of grounds and garden
- Three generously sized bedrooms with views of open forest
- Two double garages and ample parking space

Welcome to 'The Coppers' a charming home that blends the classic 'arts and crafts' style with stunning rural views.

Nestled on nearly 3/4 of an acre, this property offers both a serene escape and a chance to make it your own.

While it's been a beloved home, new owners have the exciting opportunity to add their personal touch to this lovely three-bedroom house.

Welcome to 'The Coppers' a charming home that blends the classic 'arts and crafts' style with stunning rural views. Nestled on nearly 3/4 of an acre, this property offers both a serene escape and a chance to make it your own. While it's been a beloved home, new owners have the exciting opportunity to add their personal touch to this lovely three-bedroom house.

Outside, the gardens feature a mix of trees, sprawling lawns, and thoughtfully placed hedges that create cozy corners within the green space. What truly sets 'The Coppers' apart is its uninterrupted views of the New Forest — and there's even a direct gateway for you to explore this breathtaking landscape.