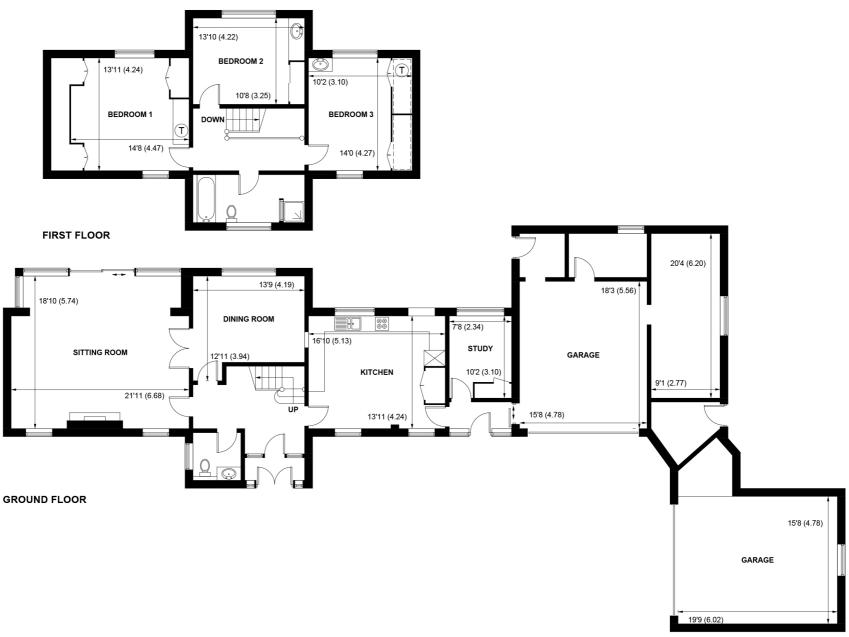

- 2,890 sq. ft of internal space including garages
- 3/4 acre of grounds and garden
- Three generously sized bedrooms with views of open forest
- Two double garages and ample parking space

Welcome to 'The Coppers' a charming home that blends the classic 'arts and crafts' style with stunning rural views.

APPROXIMATE GROSS INTERNAL AREA = 2890 SQ FT / 268.5 SQ M (INCLUDING GARAGES)

(INCLUDING GARAGES)

NOT TO SCALE (For illustrative purposes only as defined by RICS Code of Measuring Practice) 2023 ©

Produced by Emzo Marketing