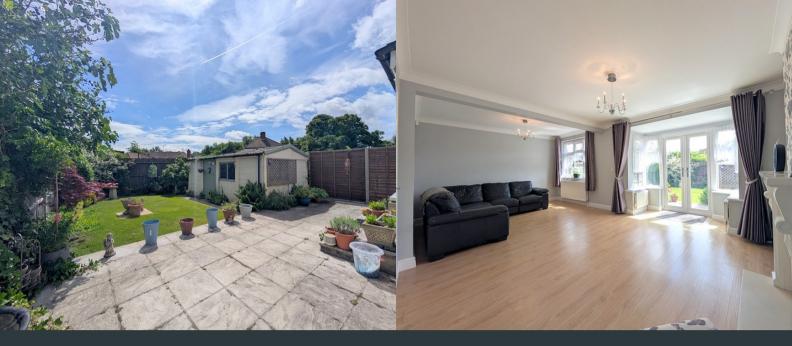

# Lounge/ Diner

6.51m x 4.53m (21' 4" x 14' 10") Rear aspect double glazed windows and French doors to garden, laminate flooring, gas fireplace and two wall mounted radiators.

## Rear Garden

South facing and mostly laid to lawn with planted borders, block paved patio for furniture and pedestrian side gate to driveway.