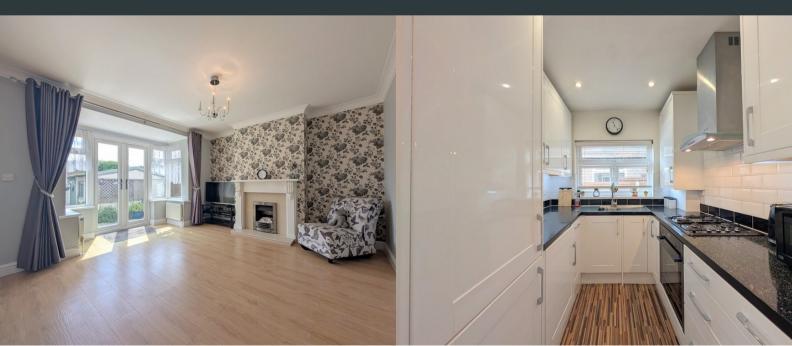

# Lounge/ Diner

6.51m x 4.53m (21' 4" x 14' 10") Rear aspect double glazed windows and French doors to garden, laminate flooring, gas fireplace and two wall mounted radiators.

# Kitchen

2.36m x 2.06m (7' 9" x 6' 9") Side aspect double glazed window, a modern range of eye and base level units with integrated 1.5 bowl drainage sink, fridge/ freezer, washing machine, oven, gas hob, extractor fan and combi boiler. Vinyl floor and tiled splash backs.