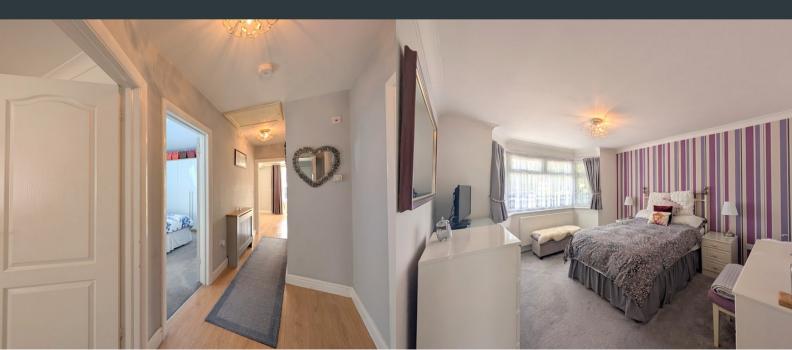

## Hallway

Laminate flooring, wall mounted radiator, loft hatch and doors to all rooms.

# Bedroom One

3.49m x 4.45m (11' 5" x 14' 7") Front aspect double glazed bay windows, carpeted flooring and wall mounted double radiator.

#### Bedroom Two

3.01m x 3.60m (9' 11" x 11' 10") Gabled ceiling with two velux windows, wall length fitted wardrobes, carpeted flooring and wall mounted double radiator.