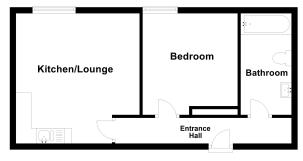

## £185,000 Leasehold

- · Ground floor apartment
- Modern apartment
- Open plan living
- Central Milton Keynes
- A stone throw away from the HUB
- Can rent out for £950
- EPC Rating

Modern one bedroom ground floor apartment located in central Milton Keynes. The accommodation briefly comprises of entrance hall, open plan kitchen/lounge/diner, good sized Bedroom and a high spec fully tiled bathroom.

Entrance Hall - Communal entrance to front door. Intercom access. Thermostat control. Doors to all rooms. Airing cupboard housing water tan

## **Ground Floor**

Floor plans are for layout purposes only. Measurements are approximate and subject to inaccuracies
Plan produced using PlanUp.