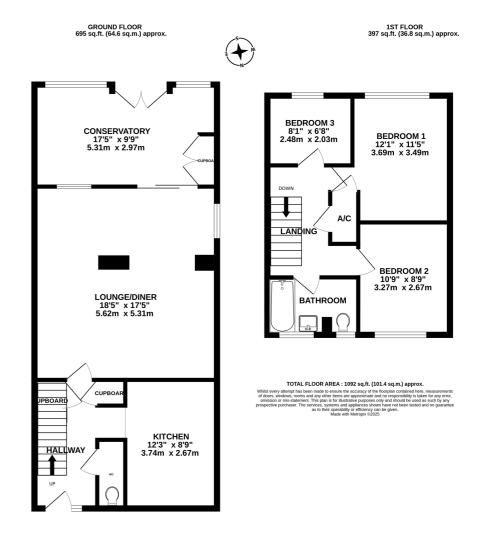

The ground floor features a large kitchen, lounge dining area—perfect for entertaining or relaxing with family. A bright conservatory extends the living space further, opening out to a private garden that's ideal for outdoor enjoyment. The property also benefits from off-street parking for two vehicles, a valuable asset in this peaceful location.

Upstairs, the home offers three well-proportioned bedrooms and a family bathroom, providing comfortable accommodation for all.

Located in a quiet cul-de-sac in the heart of Eastbury, this property combines countryside charm with practical living, just a short drive from Lambourn and within easy reach of Newbury and the M4.