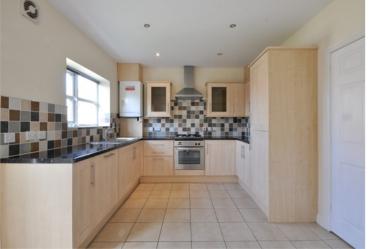

## Description

Plumbs Fold is a small cul-de-sac with a mixture of old period cottages and a selection of new houses built in 2007. This property comprises and end-terrace town-house, which is offered in excellent decorative order with gas central heating and PVCu double glazed windows. The accommodation comprises: Entrance hall, spacious lounge, kitchen dining room and cloakroom/WC on the ground floor with three good size bedrooms and a luxury bathroom on the first floor. Outside there is an enclosed garden at the rear and there is off road parking.