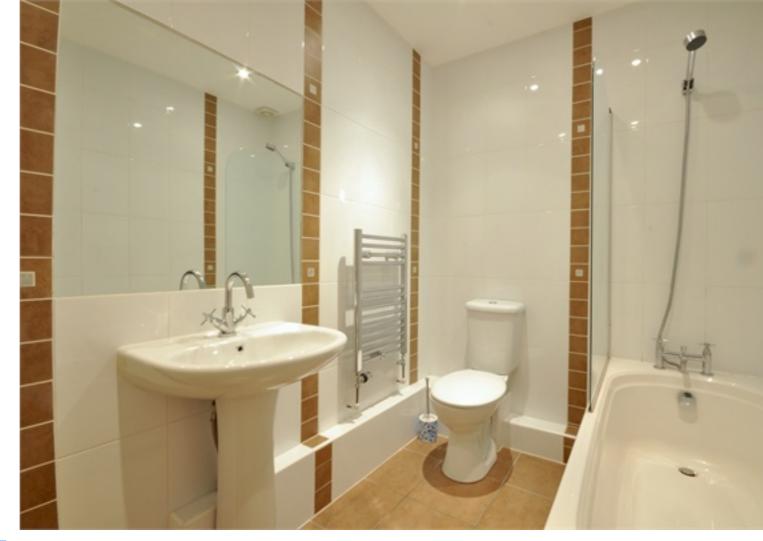

## Description

Plumbs Fold is a small cul-de-sac with a mixture of old period cottages and a selection of new houses built in 2007. This property comprises and end-terrace town-house, which is offered in excellent decorative order with gas central heating and PVCu double glazed windows. The accommodation comprises: Entrance hall, spacious lounge, kitchen dining room and cloakroom/WC on the ground floor with three good size bedrooms and a luxury bathroom on the first floor. Outside there is an enclosed garden at the rear and there is off road parking.