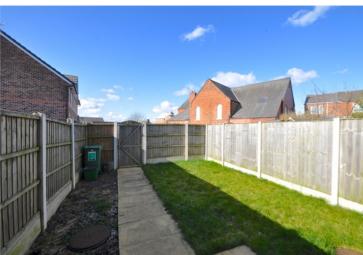

## Description

Plumbs Fold is a small cul-de-sac with a mixture of old period cottages and a selection of new houses built in 2007. This property comprises and end-terrace town-house, which is offered in excellent decorative order with gas central heating and PVCu double glazed windows. The accommodation comprises: Entrance hall, spacious lounge, kitchen dining room and cloakroom/WC on the ground floor with three good size bedrooms and a luxury bathroom on the first floor. Outside there is an enclosed garden at the rear and there is off road parking.