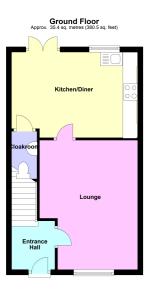

## Description

Plumbs Fold is a small cul-de-sac with a mixture of old period cottages and a selection of new houses built in 2007. This property comprises and end-terrace town-house, which is offered in excellent decorative order with gas central heating and PVCu double glazed windows. The accommodation comprises: Entrance hall, spacious lounge, kitchen dining room and cloakroom/WC on the ground floor with three good size bedrooms and a luxury bathroom on the first floor. Outside there is an enclosed garden at the rear and there is off road parking.