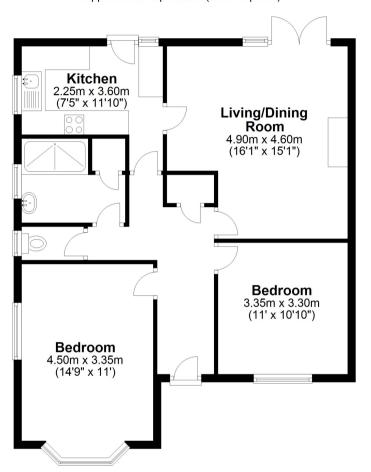

# **Ground Floor**

Approx. 75.1 sq. metres (808.4 sq. feet)

#### **Bedroom**

Front aspect double glaze window, radiator

# **Bedroom**

Front and side aspect double glazed window, radiator

# Lounge

Rear aspect double glazed doors, radiator, door to:

#### Kitchen

Range of eye and base level units, space for appliances, role top surfaces, rear aspect double glazed door.

#### **Shower Room**

Double glazed window, shower unit, cupboard, wash hand basin

#### Claokroom

Low level w.c, double glazed window