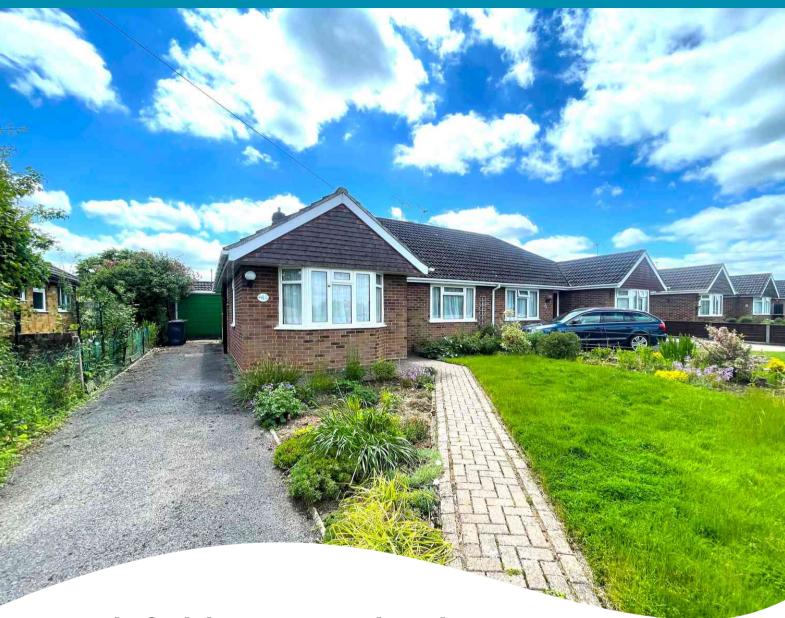

PROPERTY DESCRIPTION

Situated on the ever popular Fairlands Development this well maintained semi detached home comes to the market with further scope to extend (STP) Benefits include a generous lounge, kitchen, two bedrooms, shower room and a delightful enclosed rear garden with garage. Further benefits include gas central heating, double glazing and parking. Local amenities are nearby as are bus routes but to fully appreciate the accommodation viewings are highly recommended, NO ONWARD CHAIN.

# 4 Littlefield Way, Fairlands, Guildford, Surrey. GU3 3JE

- No Onward Chain
- Two Bedrooms
- Lounge
- Enclosed Rear Garden
- Kitchen

- Gas Central Heating
- Double Glazed
- Well Maintained
- Off Road Parking
- Shower Room