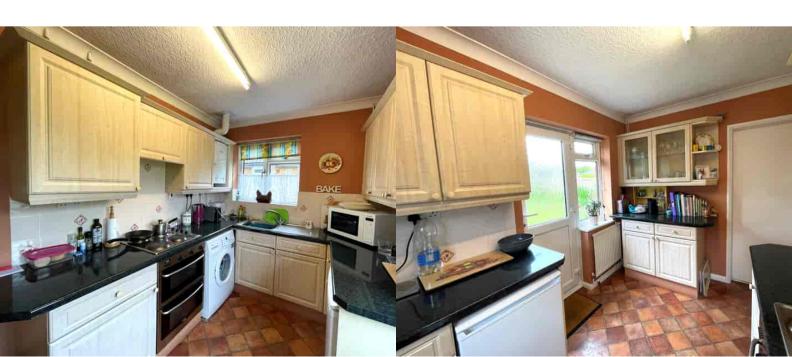

#### Kitchen

Range of eye and base level units, space for appliances, role top surfaces, rear aspect double glazed door.