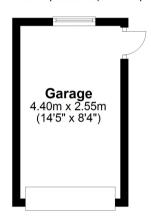

# **Garage**Approx. 11.2 sq. metres (120.8 sq. feet)

Total area: approx. 86.3 sq. metres (929.1 sq. feet)

# Garage

up and over door