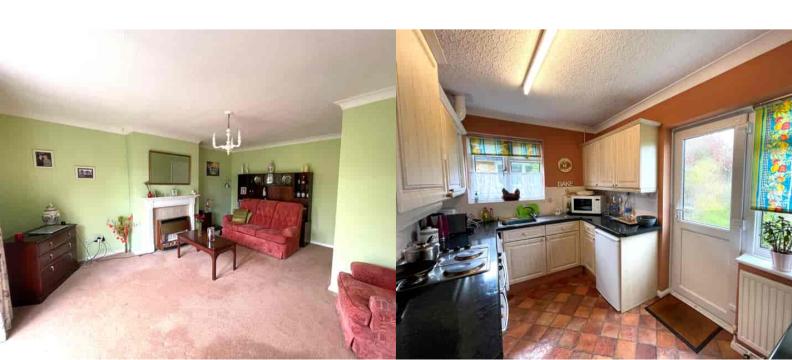

# Lounge

Rear aspect double glazed doors, radiator, door to:

#### Kitchen

Range of eye and base level units, space for appliances, role top surfaces, rear aspect double glazed door.