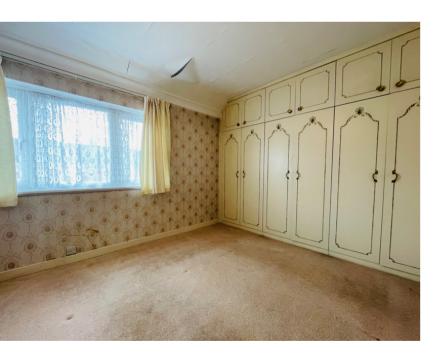

#### Bedroom One

10' 11" x 10' 04" (3.33m x 3.15m) Having a double-glazed window to front elevation, ceiling light point, radiator, and TV point.

# Bedroom Two

9' 08" x 9' 09" (2.95m x 2.97m) Having a double-glazed window to rear elevation, ceiling light point, radiator, and TV point.

# Bedroom Three

7' 04" x 10' 02" (2.24m x 3.10m) Having a double-glazed window to rear elevation, ceiling light point, radiator, and TV point.