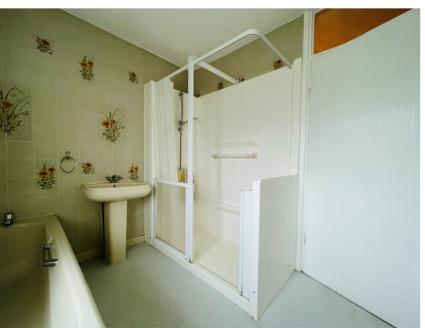

#### Family Bathroom

7' 09" x 8' 10" (2.36m x 2.69m) Consists of double glazed window to the rear elevation of the property, bath and separate walk in shower unit, wash hand basin and low level W/C