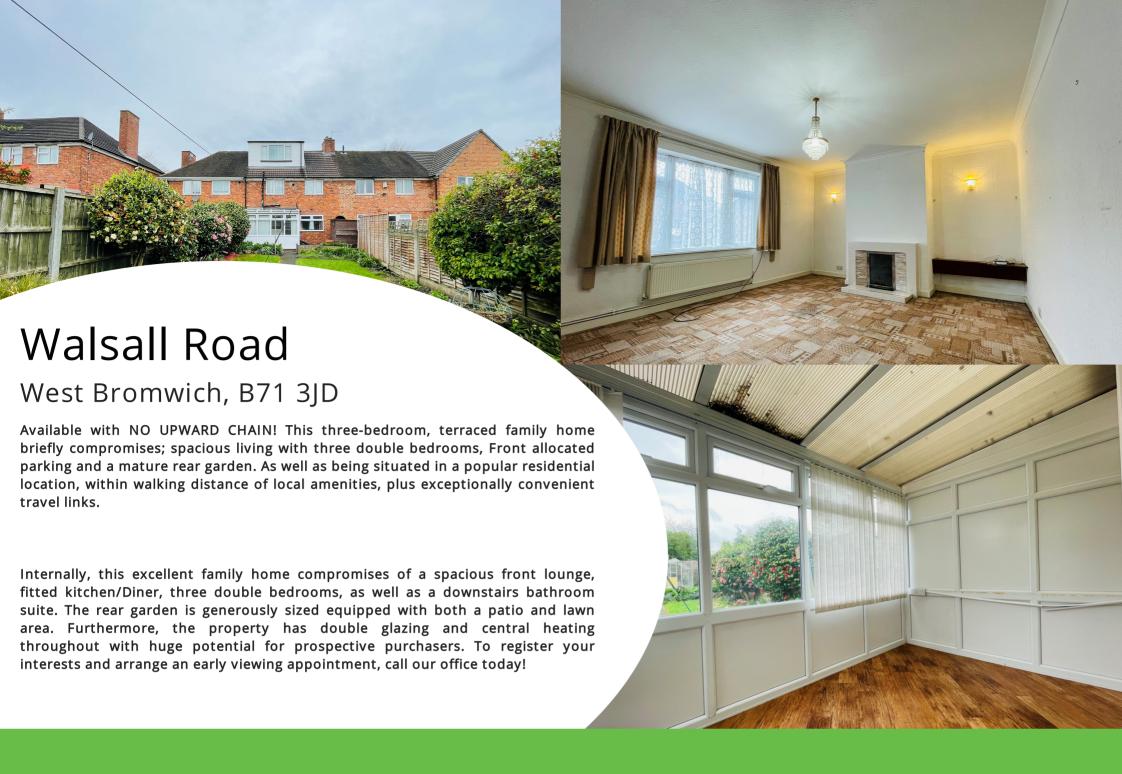

# Lounge

 $12'\ 10''\ x\ 15'\ 04''\ (3.91m\ x\ 4.67m)$  Consists of carpet flooring , fireplace, central light point, x2 wall lights, double glazed window to front elevation and radiator.

# Kitchen/Diner

7' 06" x 15' 04" (2.29m x 4.67m) Consists of having a doors to rear conservatory, a range of wall, base and drawer units, complimentary work surface over , stainless steel sink and drainer, gas oven and radiator.