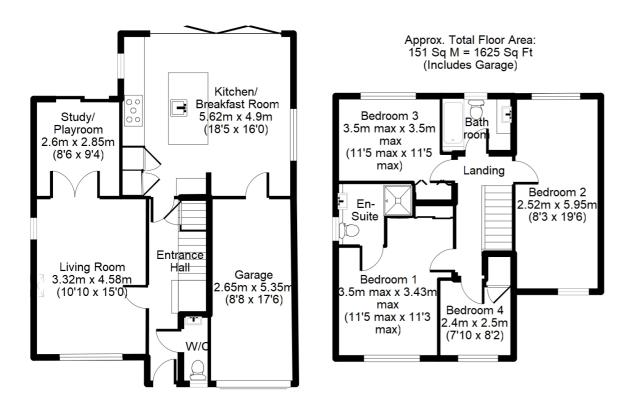

## 3 Mallards Way, LIGHTWATER, Surrey GU18 5ND

Jigsaw Estates are very excited to present to the market this stunning detached family home which has undergone significant improvements by the current owners and is situated in a quiet cul-de-sac in a premier road in the popular village of Lightwater. Additionally to being located within close proximity of local schools and the village centre, the property has direct access into lightwater Country park (which is also the home of the Leisure centre) making it ideal for families and dog walkers. Accommodation comprises four spacious bedrooms, living room, study/playroom and a beautiful and recently extended open plan kitchen/breakfast/family room with bi-fold doors onto the garden. Further benefits include a refitted en-suite shower room, re-fitted family bathroom and a downstairs cloakroom. The property has also had replacement windows and offers a gas combi boiler. Outside to the rear is a secluded garden with patio area and side access. To the front of the property there is a driveway and off street parking and access to the integral single garage which has light and power. Viewings are highly recommended.

PRICE £734,950 Freehold

Floorplan is for Illustration purposes only. All measurements are approximate and should be verified.

- COUNCIL TAX BAND = F
- STUNNING ORDER
  THROUGHOUT
- LIVING ROOM
- EN-SUITE TO MASTER BEDROOM
- CLOAKROOM
- GARAGE AND DRIVEWAY
- ACCESS TO LIGHTWATER
  COUNTRY PARK AT BOTTOM
  OF THE ROAD

- FOUR BEDROOMS
- BEAUTIFUL OPEN PLAN
  KITCHEN/DINING/FAMILY ROOM
- STUDY/PLAYROOM
- RE-FITTED FAMILY BATHROOM
- SECLUDED REAR GARDEN
- QUIET CUL-DE-SAC
- CLOSE TO LOCAL SCHOOLS

Tel: 01276 538638 Email: info@jigsaw-estates.co.uk