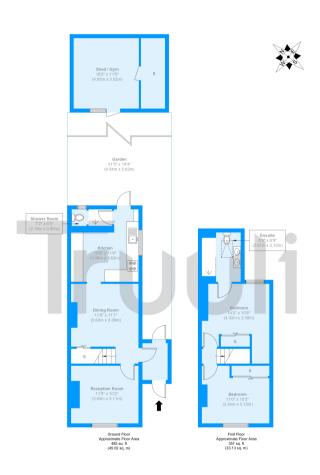

## Lion Road

Approximate Gross Internal Area = 78.15 sq m / 841 sq ft
Shed / Gym = 18.73 sq m / 202 sq ft
Total = 96.88 sq m / 1043 sq ft

The Floor plan is not to scale and measurements and areas shown are approximate and therefore should be used for illustrative purposes only. The plan has been prepared in accordance with the RICS code of Measuring Practice and whilst we have confidence in the information produced it must not be relied on. Maximum lengths and widths are represented on the floor plan. If there is any aspect of particular importance, you should carry out or commission your own inspection of the property.