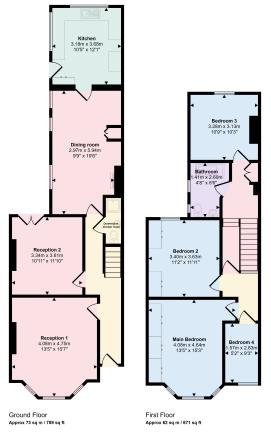

- Four Bedrooms
- Dining Room
- Garden

- Two Receptions
- Two Bathrooms
- Council Tax band F

This floorplan is only for illustrative purposes and is not to scale. Measurements of rooms, doors, windows, and any items are approximate and no responsibility is taken for any error, omisison or mis-statement. Icons of items such as bathroom suites are representations only and may not look like the real items. Made with Made Snappy 360.