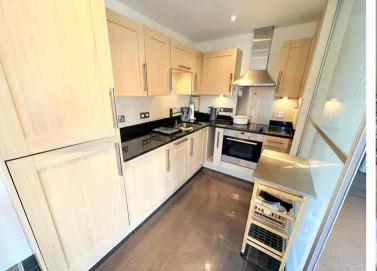

Flat 4 9 Dorset Road South , Bexhill-on-Sea, East Sussex, TN40 1NH £1,350 pcm

GROUND FLOOR 741 sq.ft. (68.8 sq.m.) approx.

The Property Cafe are delighted to offer to the lettings market this immaculately presented first floor apartment situated in a secure gated development just a short distance to Bexhill town centre with its fantastic array of bars/restaurants, amenities, mainline railway station and our stunning seafront promenade. The property comprises; A secure gated and private residents car park with allocated space for one car, secure communal entrance hallway with video entryphone system and lift access to all floors. The flat entrance hallway offers access onto two excellent sized double bedrooms, master bedroom en-suite shower room, family bathroom with white suite and an open plan lounge/diner and modern integrated kitchen. This immaculately presented property further benefits from energy efficient electric heating, full double glazing, two west facing juliette balconies, neutral decor and well kept communal grounds. This fantastic property is available to let now on a long let and a minimum annual income of £40,500 per household is required to be eligible. For additional information or to arrange your internal viewing, please contact our Bexhill office on 01424 224488 Option 2.

- Two spacious double bedrooms.
- Family bathroom and en-suite shower room.
  - Sought after and convinient location.
- Close to mainline railway and seafront promenade.
  - Modern kitchen with integrated appliances.