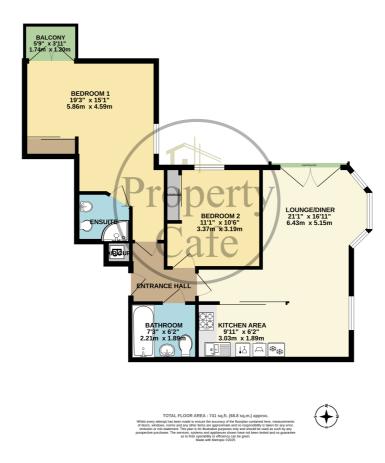

Flat 4 9 Dorset Road South , Bexhill-on-Sea, East Sussex, TN40 1NH £1,350 pcm

GROUND FLOOR 741 sq.ft. (68.8 sq.m.) approx.

The Property Cafe are delighted to offer to the lettings market this immaculately presented first floor apartment situated in a secure gated development just a short distance to Bexhill town centre with its fantastic array of bars/restaurants, amenities, mainline railway station and our stunning seafront promenade. The property comprises; A secure gated and private residents car park with allocated space for one car, secure communal entrance hallway with video entryphone system and lift access to all floors. The flat entrance hallway offers access onto two excellent sized double bedrooms, master bedroom en-suite shower room, family bathroom with white suite and an open plan lounge/diner and modern integrated kitchen. This immaculately presented property further benefits from energy efficient electric heating, full double glazing, two west facing juliette balconies, neutral decor and well kept communal grounds. This fantastic property is available to let now on a long let and a minimum annual income of £40,500 per household is required to be eligible. For additional information or to arrange your internal viewing, please contact our Bexhill office on 01424 224488 Option 2.