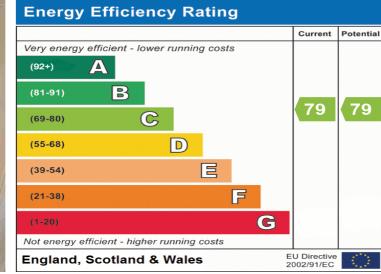

Receptions: 1 EPC Rating: C (79)

Water Supply: Mains Supply. Sewerage: Mains Supply.

**Broadband Connection Types:** ADSL. Cable. FTTC.

**Accessibility Types:** Lateral living. Lift access. Wide doorways.