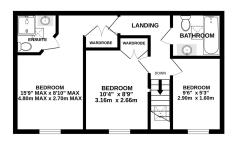

### Description

Situated within a secluded cul-de-sac, within easy walking distance of the Town Centre, this detached family home benefits from three bedrooms, en-suite facilities, garden and off road parking. The ground floor accommodation comprises a garden/dining room, lounge, kitchen, and cloakroom WC. A family bathroom, with whirlpool bath, and three bedrooms are situated on the first floor. Two bedrooms feature built in storage and the main bedroom benefits from an en-suite shower room. Parking is situated to the side of the property, and a pedestrian side gate gives access to the secure, low maintenance garden. The patio extends to the rear of the property, perfect for outdoor storage.

GROUND FLOOR 1ST FLOOR