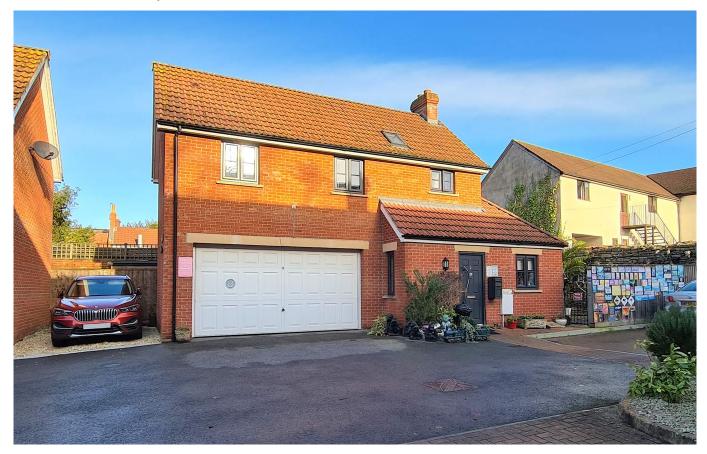

# Chalice Park

Glastonbury, BA6 9QR

£322,500 Freehold

□ 3 □ 2 □ 2 EPC C

### Description

Situated within a secluded cul-de-sac, within easy walking distance of the Town Centre, this detached family home benefits from three bedrooms, en-suite facilities, garden and off road parking. The ground floor accommodation comprises a garden/dining room, lounge, kitchen, and cloakroom WC. A family bathroom, with whirlpool bath, and three bedrooms are situated on the first floor. Two bedrooms feature built in storage and the main bedroom benefits from an en-suite shower room. Parking is situated to the side of the property, and a pedestrian side gate gives access to the secure, low maintenance garden. The patio extends to the rear of the property, perfect for outdoor storage.

#### **Features**

- NO ONWARD CHAIN
- Situated within a secluded cul-de-sac
- Within easy walking access of the Town Centre
- Built in wardrobe and EN-SUITE FACILITIES
- Secure, low maintenance garden
- Bathrooms and windows upgraded by vendors
- DOUBLE GARAGE with conversion opportunity (subject to planning)
- Off road parking
- Annual management fees £100; for maintenance of communal spaces
- Freehold Council Tax Band D