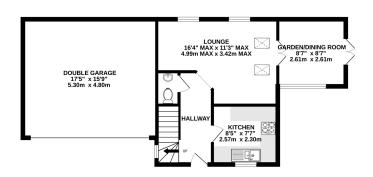

### Description

Situated within a secluded cul-de-sac, within easy walking distance of the Town Centre, this detached family home benefits from three bedrooms, en-suite facilities, garden and off road parking. The ground floor accommodation comprises a garden/dining room, lounge, kitchen, and cloakroom WC. A family bathroom, with whirlpool bath, and three bedrooms are situated on the first floor. Two bedrooms feature built in storage and the main bedroom benefits from an en-suite shower room. Parking is situated to the side of the property, and a pedestrian side gate gives access to the secure, low maintenance garden. The patio extends to the rear of the property, perfect for outdoor storage.

GROUND FLOOR 1ST FLOOR