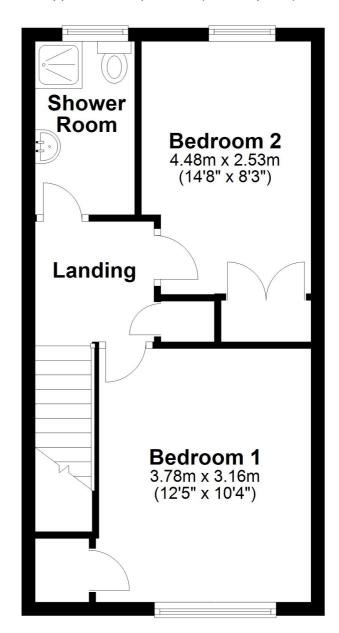

## **Ground Floor**

Approx. 34.6 sq. metres (372.1 sq. feet)

### **First Floor**

Approx. 34.8 sq. metres (374.1 sq. feet)

Total area: approx. 69.3 sq. metres (746.2 sq. feet)

Important Notice: These Particulars have been prepared for prospective purchasers for guidance only. They do not form part of an offer or contract. Whilst some descriptions are obviously subjective and information is given in good faith, they should not be relied upon as statements or representative of fact.