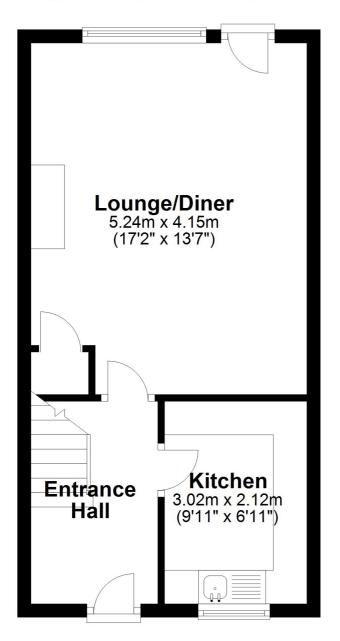

## **Ground Floor**

Approx. 34.6 sq. metres (372.1 sq. feet)

### **First Floor**

Approx. 34.8 sq. metres (374.1 sq. feet)

Total area: approx. 69.3 sq. metres (746.2 sq. feet)

Important Notice: These Particulars have been prepared for prospective purchasers for guidance only. They do not form part of an offer or contract. Whilst some descriptions are obviously subjective and information is given in good faith, they should not be relied upon as statements or representative of fact.