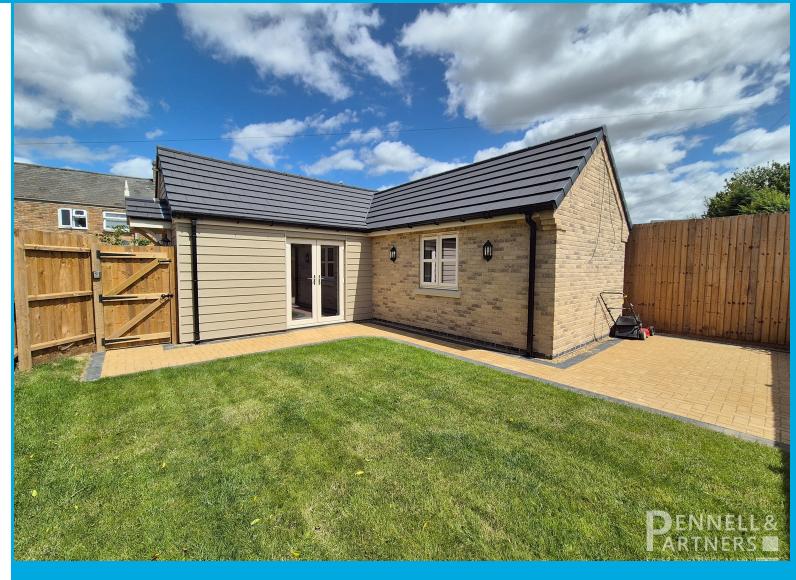

## **OUTSIDE**

From the main road, access to the development is through the timber gates, which leads to a block paved pathway to the homes, edged with shrub borders, an timber fenced boundaries.

The rear garden is south facing and is laid to lawn, with timber fenced boundaries. Gated access to the pathway.