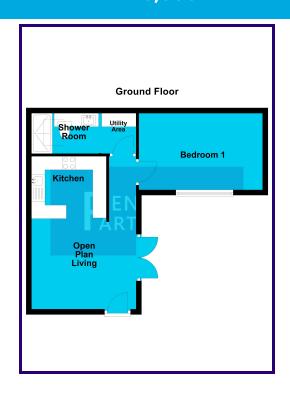

## Property Features:

Open Plan Kitchen and Living Area: Designed for contemporary living, the open plan kitchen and living area provide a spacious and inviting atmosphere, perfect for both relaxation and entertaining.

One Bedroom: A well-proportioned bedroom offering a peaceful retreat.

Modern Bathroom: Equipped with high-quality fixtures and fittings for a touch of luxury.

South Facing Garden: Enjoy the benefits of a south facing garden, ideal for outdoor dining, gardening, or simply soaking up the sun.

## **PORCH**

#### KITCHEN/LIVING AREA

#### **BEDROOM**

## **BATHROOM**