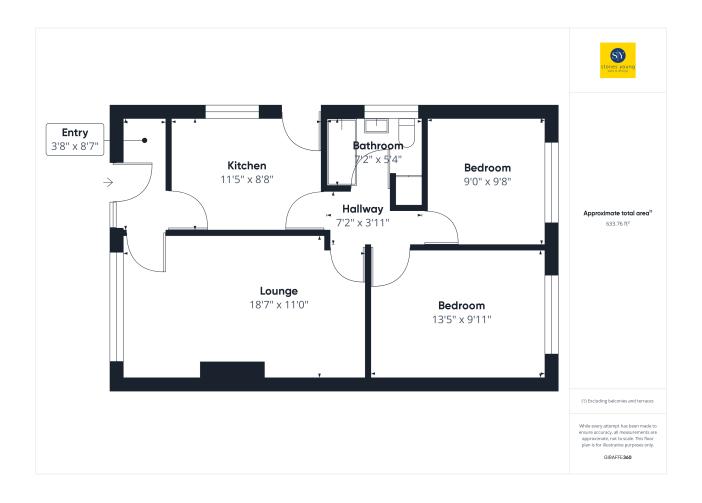

# **ROOM DESCRIPTIONS**

# **Ground Floor**

### Vestibule

3' 8" x 8' 7" (1.12m x 2.62m)

### Kitchen

11' 5" x 8' 8" (3.48m x 2.64m)

# Lounge

18' 7" x 11' 0" (5.66m x 3.35m)

# Bathroom

7' 2" x 5' 4" (2.18m x 1.63m)

### Bedroom

13' 5" x 9' 11" (4.09m x 3.02m)

# Bedroom

9' 0" x 9' 8" (2.74m x 2.95m)

### **FLOORPLAN**

These particulars are intended to give a fair and reliable description of the property but no responsibility for any inaccuracy or error can be accepted and do not constitute an offer or contract. We have not tested any services or appliances (including central heating if fitted) referred to in these particulars and the purchasers are advised to satisfy themselves as to the working order and condition. If a property is unoccupied at any time there may be reconnection charges for any switched off/disconnected or drained services or appliances. All measurements are approximate.