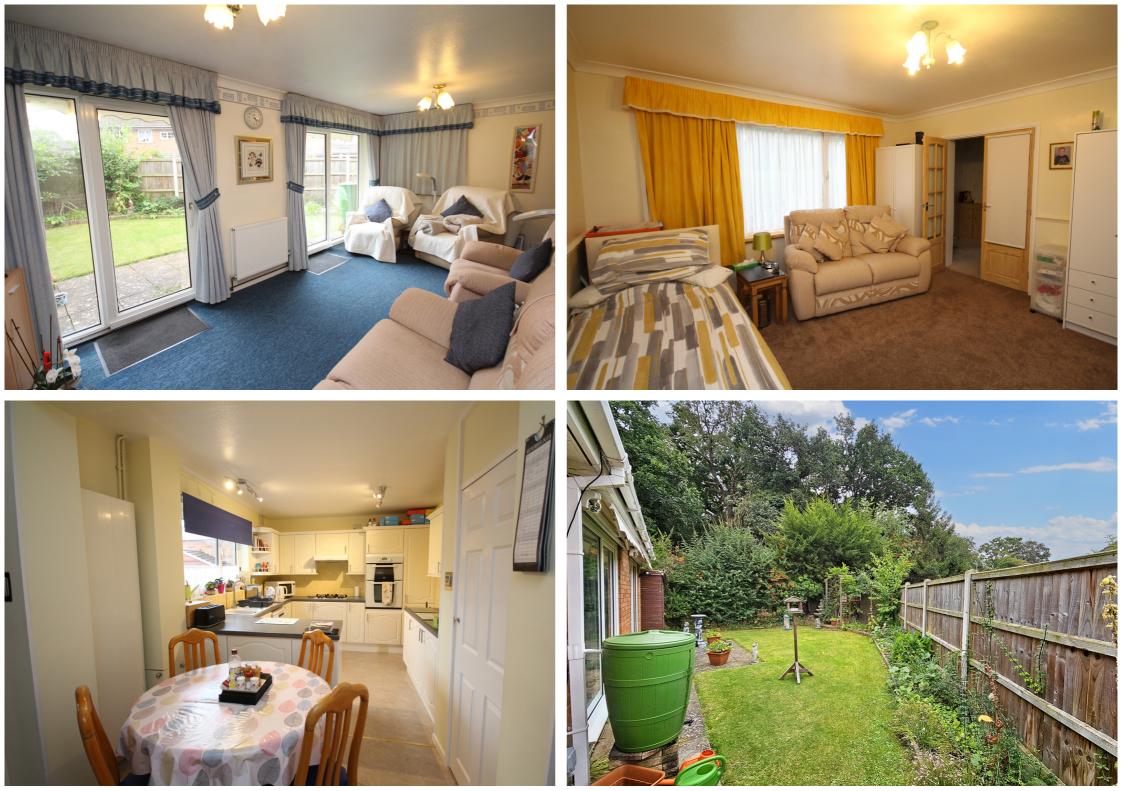

## 9, Allison

Letchworth Garden City, Hertfordshire, SG6 2JR £375,000 country properties

Water Int

9,

.

Extended on the ground floor providing extra living accommodation. The ground floor has two separate reception rooms a kitchen/dining room, an adaptable home office/guest bedroom and a shower room. On the first floor there are three more bedrooms and a family bathroom. The property is set in a quiet location facing a small copse. Internal viewing comes highly recommended.

- Spacious kitchen/dining room with integrated oven and hob.
- Two separate reception rooms.
- Home Office/Guest Bedroom
- Ground floor shower room
- Gas central heating.
- Double glazed windows.
- Freehold