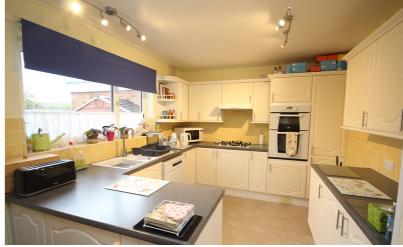

- Spacious kitchen/dining room with integrated oven and hob.
- Two separate reception rooms.
- Home Office/Guest Bedroom
- Ground floor shower room
- Gas central heating.
- Double glazed windows.
- Freehold