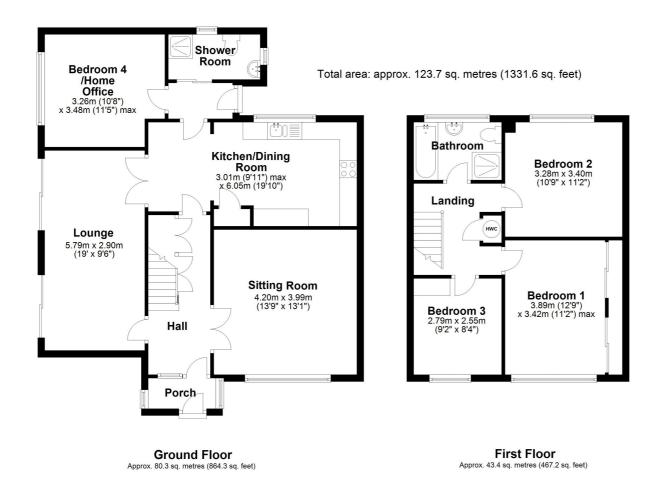

## 9, Allison

Letchworth Garden City, Hertfordshire, SG6 2JR £375,000 country properties

Water Int

9,

.

Extended on the ground floor providing extra living accommodation. The ground floor has two separate reception rooms a kitchen/dining room, an adaptable home office/guest bedroom and a shower room. On the first floor there are three more bedrooms and a family bathroom. The property is set in a quiet location facing a small copse. Internal viewing comes highly recommended.

- Spacious kitchen/dining room with integrated oven and hob.
- Two separate reception rooms.
- Home Office/Guest Bedroom
- Ground floor shower room
- Gas central heating.
- Double glazed windows.
- Freehold