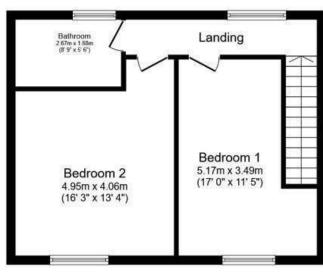

## Rickmansworth Lane

**Ground Floor** 

First Floor

Total floor area 90.3 m2 (972 sq.ft.) approx

This floor plan is for illustrative purposes only. It is not drawn to scale. Any measurements, floor areas (including any total floor area), openings and orientation are approximate. No details are guaranteed, they cannot be relied upon for any purpose and they do not form part of any agreement. No liability is taken for any error, omission or misstatement. A party must rely upon its own inspection(s).