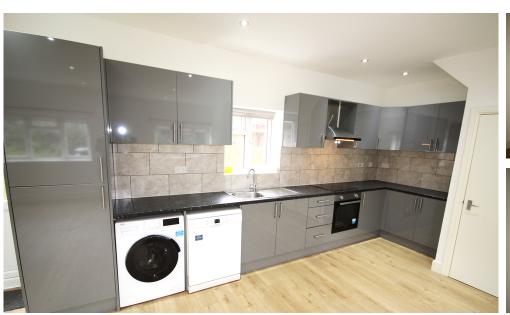

## £399,950 Freehold

OFFERS INVITED. Situated on the outskirts of the village, a totally refurbished mid terraced cottage, within easy reach of the village centre with all its amenities and excellent schools. In show house condition throughout, an internal inspection is highly recommended. The accommodation on the ground floor comprises of an entrance lobby and open plan lounge/ kitchen/ dining area. On the first floor is a landing, two double bedrooms and a modern fitted bathroom. Features include gas central heating and double glazing. No upper chain.