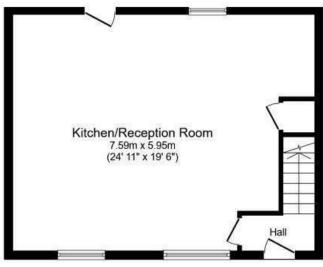

## Rickmansworth Lane

**Ground Floor** 

First Floor

Total floor area 90.3 m2 (972 sq.ft.) approx

This floor plan is for illustrative purposes only. It is not drawn to scale. Any measurements, floor areas (including any total floor area), openings and orientation are approximate. No details are guaranteed, they cannot be relied upon for any purpose and they do not form part of any agreement. No liability is taken for any error, omission or misstatement. A party must rely upon its own inspection(s).