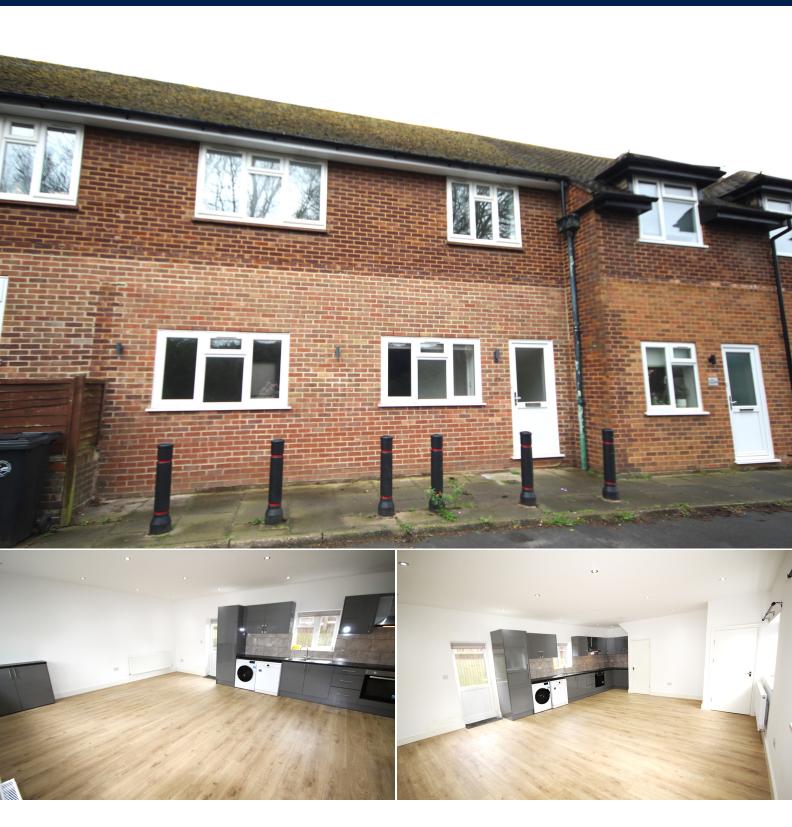

## Rickmansworth Lane

Chalfont St Peter, Buckinghamshire, SL9 0NA

## £399,950 Freehold

OFFERS INVITED. Situated on the outskirts of the village, a totally refurbished mid terraced cottage, within easy reach of the village centre with all its amenities and excellent schools. In show house condition throughout, an internal inspection is highly recommended. The accommodation on the ground floor comprises of an entrance lobby and open plan lounge/ kitchen/ dining area. On the first floor is a landing, two double bedrooms and a modern fitted bathroom. Features include gas central heating and double glazing. No upper chain.

## **Entrance Lobby**

UPVC front door with opaque double glazed glass insets. Radiator. Stairs leading to first floor and landing. Door to: