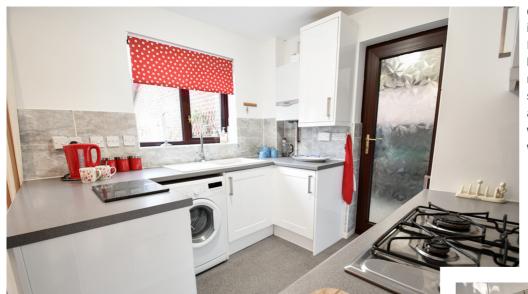

The Silver Birches is a set on a no through road. Close to public transport and within walking distance of local shops and schools. A421, A428, M1 and A1 are all accessible with ease.

Entering the property into the hall area with doors to downstairs cloakroom which has a low level WC and wash hand basin. The lounge is of a generous size and has stairs to first floor. Window overlooking the front of the property. The dining area and kitchen are to the rear and over look the garden. The dining area has French doors leading out to the patio area. The kitchen has been re-fitted and is in immaculate condition. Integrated appliances included. Built in double oven and gas hob with extractor. Double glazed door leading out onto the covered drive. The stairs take you to the first floor where you have three proportional sized bedrooms. Two of the bedrooms have built in wardrobes. The shower room has been re-fitted and like the rest of the property is in immaculate condition. Good sized double shower, low level WC and wash hand basin. Outside you have a covered driveway with gates and allows parking for numerous vehicles. Garage with up and over door. The rear garden is fully enclosed with gated access, delightful patio area and the remainder is mainly laid to lawn. The front is shingled with a path leading to the front door.