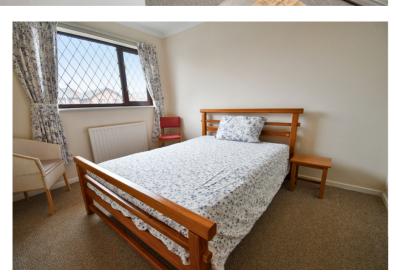

The Silver Birches is a set on a no through road. Close to public transport and within walking distance of local shops and schools. A421, A428, M1 and A1 are all accessible with ease.

Entering the property into the hall area with doors to downstairs cloakroom which has a low level WC and wash hand basin. The lounge is of a generous size and has stairs to first floor. Window overlooking the front of the property. The dining area and kitchen are to the rear and over look the garden. The dining area has French doors leading out to the patio area. The kitchen has been re-fitted and is in immaculate condition. Integrated appliances included. Built in double oven and gas hob with extractor. Double glazed door leading out onto the covered drive. The stairs take you to the first floor where you have three proportional sized bedrooms. Two of the bedrooms have built in wardrobes. The shower room has been re-fitted and like the rest of the property is in immaculate condition. Good sized double shower, low level WC and wash hand basin. Outside you have a covered driveway with gates and allows parking for numerous vehicles. Garage with up and over door. The rear garden is fully enclosed with gated access, delightful patio area and the remainder is mainly laid to lawn. The front is shingled with a path leading to the front door.

## First Floor Approx. 33.9 sq. metres (364.7 sq. feet)

Bedroom 3
1.90m x 1.80m
(6'3" x 5'11")

Bedroom 1
3.40m x 2.69m
(11'2" x 8'10")

Bedroom 2
2.97m x 2.44m
(9'9" x 8')

Bathroom
2.09m x 1.90m
(6'10" x 6'3")