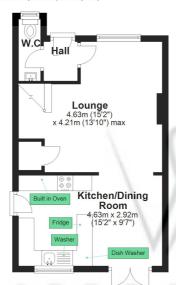

## Ground Floor

Approx. 46.7 sq. metres (502.5 sq. feet)

## First Floor Approx. 33.9 sq. metres (364.7 sq. feet)

Bedroom 3
1.90m x 1.80m
(6'3" x 5'11")

Bedroom 1
3.40m x 2.69m
(11'2" x 8'10")

Bedroom 2
2.97m x 2.44m
(9'9" x 8')

Bathroom
2.09m x 1.90m
(6'10" x 6'3")

Total area: approx. 80.6 sq. metres (867.2 sq. feet)

Whilst every attempt has been made to ensure the accuracy of the floor plan contained here, measurements of doors, windows, rooms and any other items are approximate and no responsibilities for any errors, omissions, or mis-statements is taken by the Author or Agents. This Plan is for illustration purposes only and should be used as such by any prospective purchaser