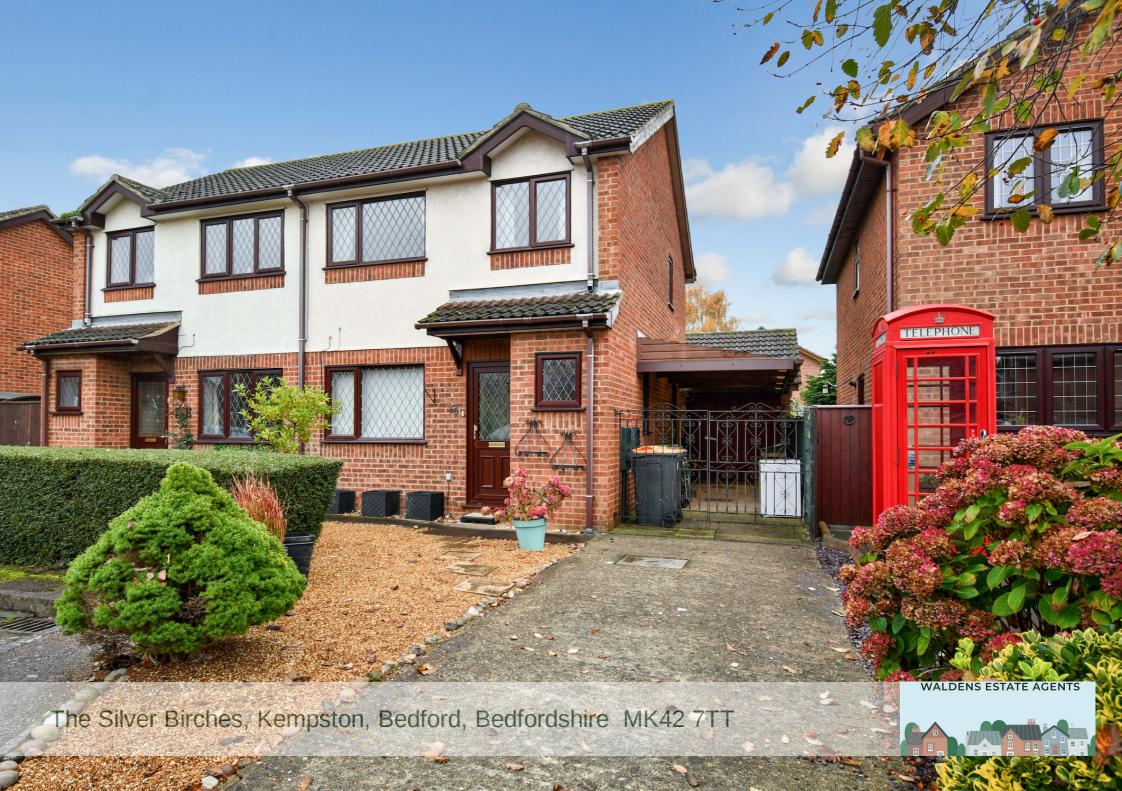

The Silver Birches
Kempston
Bedford
Bedfordshire
MK42 7TT

## £290,000

Three bedroom semi detached house in immaculate condition. Downstairs Cloakroom, Refitted Kitchen & Shower Room. Ample off road parking and garage. No onward chain.

- Well presented 3 Bedroom semi detached property
- No onward chain
- Double glazed & gas central heating
- Cloakroom
- Lounge
- Kitchen / Diner
- Garage & Driveway
- Enclosed Garden With Gated Side Access
  - Council Tax Band C
  - Energy Efficiency Rating C

The Silver Birches is a set on a no through road. Close to public transport and within walking distance of local shops and schools. A421, A428, M1 and A1 are all accessible with ease.

Entering the property into the hall area with doors to downstairs cloakroom which has a low level WC and wash hand basin. The lounge is of a generous size and has stairs to first floor. Window overlooking the front of the property. The dining area and kitchen are to the rear and over look the garden. The dining area has French doors leading out to the patio area. The kitchen has been re-fitted and is in immaculate condition. Integrated appliances included. Built in double oven and gas hob with extractor. Double glazed door leading out onto the covered drive. The stairs take you to the first floor where you have three proportional sized bedrooms. Two of the bedrooms have built in wardrobes. The shower room has been re-fitted and like the rest of the property is in immaculate condition. Good sized double shower, low level WC and wash hand basin. Outside you have a covered driveway with gates and allows parking for numerous vehicles. Garage with up and over door. The rear garden is fully enclosed with gated access, delightful patio area and the remainder is mainly laid to lawn. The front is shingled with a path leading to the front door.