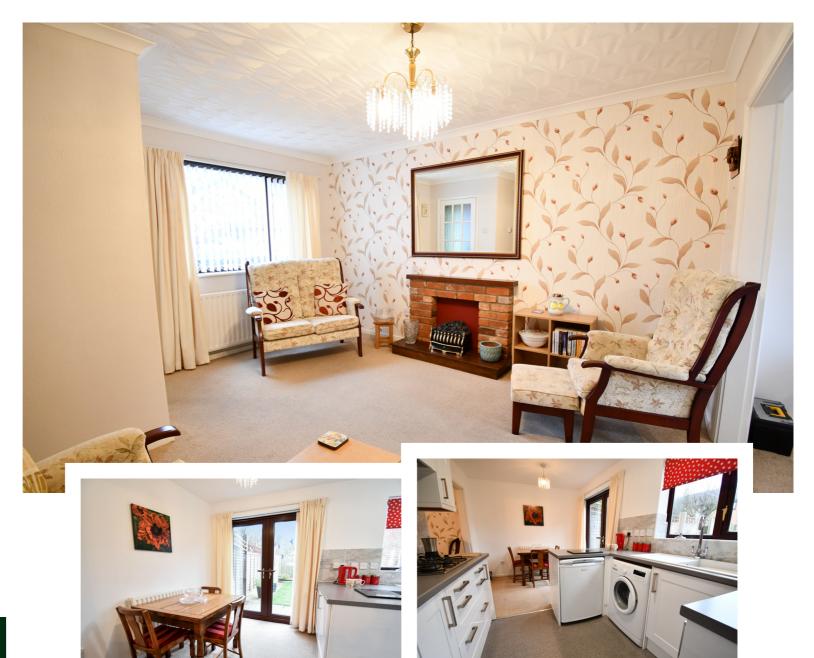

The Silver Birches is a set on a no through road. Close to public transport and within walking distance of local shops and schools. A421, A428, M1 and A1 are all accessible with ease.

Entering the property into the hall area with doors to downstairs cloakroom which has a low level WC and wash hand basin. The lounge is of a generous size and has stairs to first floor. Window overlooking the front of the property. The dining area and kitchen are to the rear and over look the garden. The dining area has French doors leading out to the patio area. The kitchen has been re-fitted and is in immaculate condition. Integrated appliances included. Built in double oven and gas hob with extractor. Double glazed door leading out onto the covered drive. The stairs take you to the first floor where you have three proportional sized bedrooms. Two of the bedrooms have built in wardrobes. The shower room has been re-fitted and like the rest of the property is in immaculate condition. Good sized double shower, low level WC and wash hand basin. Outside you have a covered driveway with gates and allows parking for numerous vehicles. Garage with up and over door. The rear garden is fully enclosed with gated access, delightful patio area and the remainder is mainly laid to lawn. The front is shingled with a path leading to the front door.