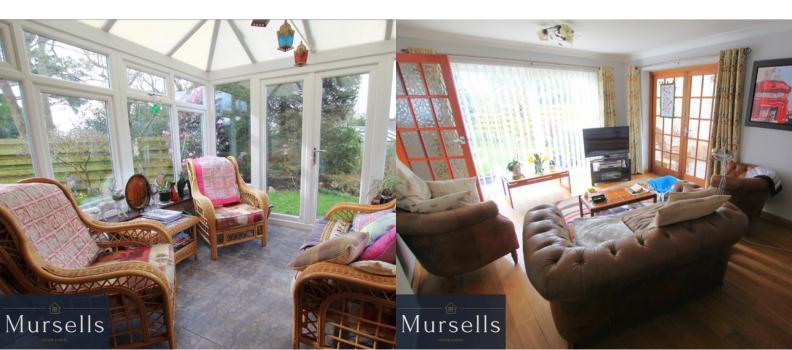

The living room is a wonderfully spacious room benefitting from sliding patio doors and also double doors into the conservatory, a perfect place for relaxing overlooking the garden.

There are two good size double bedrooms and a shower room with shower cubicle, w.c. and wash hand basin completes the downstairs accommodation.