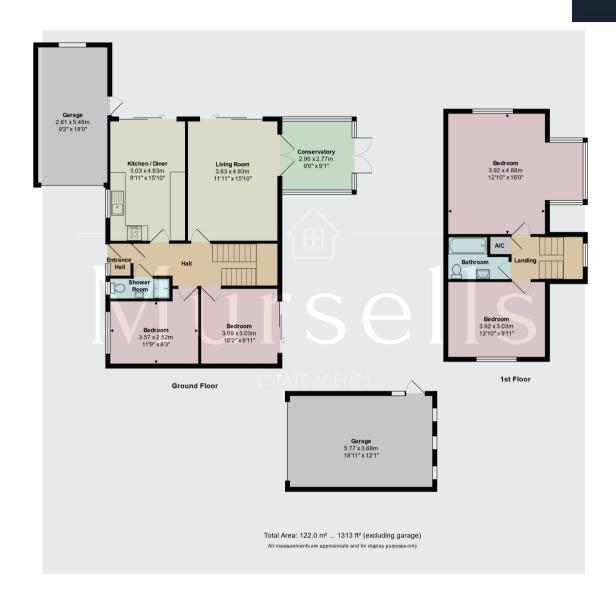

Entering through the front door there is a small entrance hall, useful for coats and shoes, leading into a large hall with stairs rising to the first floor and doors to all rooms. The kitchen is fitted with a wide range of wood effect wall and base units incorporating double oven and hob with space for freestanding washing machine. There is ample room for dining table and chairs in the dining area, which benefits from lots of natural light via the sliding patio doors that lead into the rear garden.

The living room is a wonderfully spacious room benefitting from sliding patio doors and also double doors into the conservatory, a perfect place for relaxing overlooking the garden.

There are two good size double bedrooms and a shower room with shower cubicle, w.c. and wash hand basin completes the downstairs accommodation.

Upstairs there are two further double bedrooms. The master bedroom has a wonderful conservatory area giving great views over the garden.

There is a fully tiled family bathroom fitted with bath, w.c. and wash hand basin.

Outside to the front is a large driveway providing ample off road parking leading to one of the two garages this property has to offer. A five-bar gate leads into the rear garden and the further garage, which would make an ideal games room for the kids/home gym/workshop etc. The 'wrap around' gardens are a gardener's delight with large lawned areas, patio area, mature shrubs and trees, pond and large greenhouse.