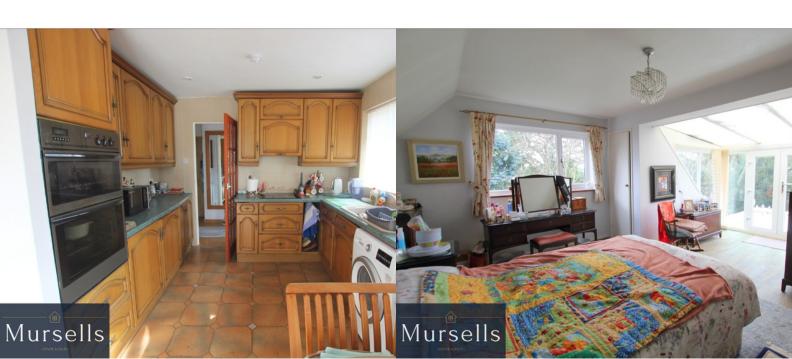

Entering through the front door there is a small entrance hall, useful for coats and shoes, leading into a large hall with stairs rising to the first floor and doors to all rooms. The kitchen is fitted with a wide range of wood effect wall and base units incorporating double oven and hob with space for freestanding washing machine. There is ample room for dining table and chairs in the dining area, which benefits from lots of natural light via the sliding patio doors that lead into the rear garden.

Upstairs there are two further double bedrooms. The master bedroom has a wonderful conservatory area giving great views over the garden.

There is a fully tiled family bathroom fitted with bath, w.c. and wash hand basin.