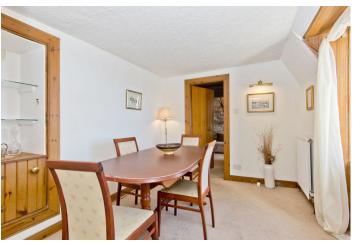

### Features

- Second/top-floor flat in Anstruther
- Stunning harbour and sea views
- Entrance hallway with built-in storage
- South-facing living room with open fire and feature stone wall
- Well-appointed dining kitchen
- Versatile, south-facing dining room
- Two double bedrooms with excellent storage
- One en-suite bathroom with a roll-top bathtub
- Separate shower room
- Large, multipurpose attic space
- Gas central heating via a new boiler
- Unrestricted on-street parking nearby