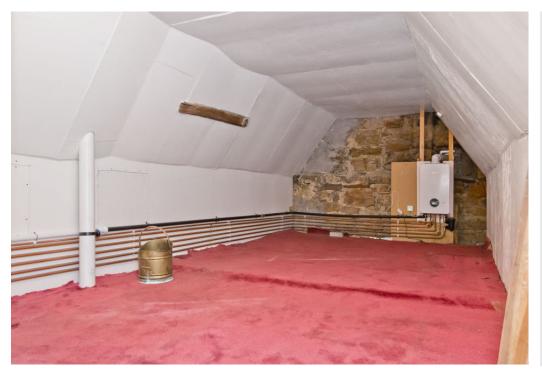

### Features

- Second/top-floor flat in Anstruther
- Stunning harbour and sea views
- Entrance hallway with built-in storage
- South-facing living room with open fire and feature stone wall
- Well-appointed dining kitchen
- Versatile, south-facing dining room
- Two double bedrooms with excellent storage
- One en-suite bathroom with a roll-top bathtub
- Separate shower room
- Large, multipurpose attic space
- Gas central heating via a new boiler
- Unrestricted on-street parking nearby