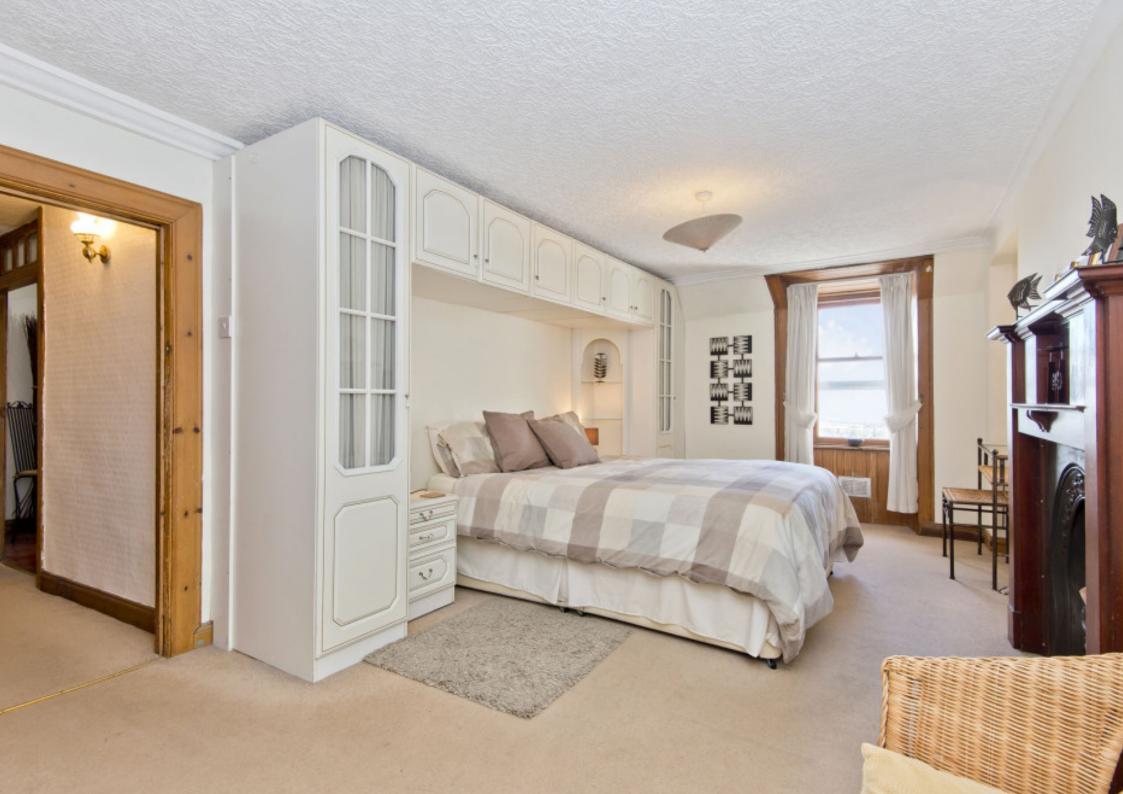

### Features

- Second/top-floor flat in Anstruther
- Stunning harbour and sea views
- Entrance hallway with built-in storage
- South-facing living room with open fire and feature stone wall
- Well-appointed dining kitchen
- Versatile, south-facing dining room
- Two double bedrooms with excellent storage
- One en-suite bathroom with a roll-top bathtub
- Separate shower room
- Large, multipurpose attic space
- Gas central heating via a new boiler
- Unrestricted on-street parking nearby