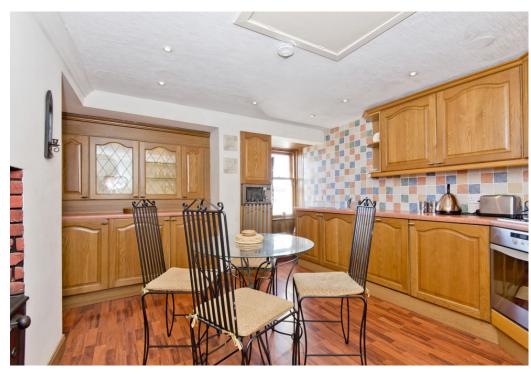

### Features

- Second/top-floor flat in Anstruther
- Stunning harbour and sea views
- Entrance hallway with built-in storage
- South-facing living room with open fire and feature stone wall
- Well-appointed dining kitchen
- Versatile, south-facing dining room
- Two double bedrooms with excellent storage
- One en-suite bathroom with a roll-top bathtub
- Separate shower room
- Large, multipurpose attic space
- Gas central heating via a new boiler
- Unrestricted on-street parking nearby