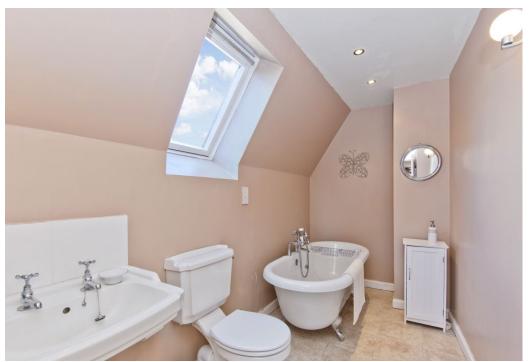

### Features

- Second/top-floor flat in Anstruther
- Stunning harbour and sea views
- Entrance hallway with built-in storage
- South-facing living room with open fire and feature stone wall
- Well-appointed dining kitchen
- Versatile, south-facing dining room
- Two double bedrooms with excellent storage
- One en-suite bathroom with a roll-top bathtub
- Separate shower room
- Large, multipurpose attic space
- Gas central heating via a new boiler
- Unrestricted on-street parking nearby