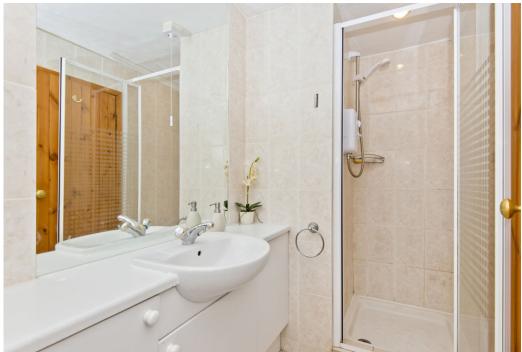

### Features

- Second/top-floor flat in Anstruther
- Stunning harbour and sea views
- Entrance hallway with built-in storage
- South-facing living room with open fire and feature stone wall
- Well-appointed dining kitchen
- Versatile, south-facing dining room
- Two double bedrooms with excellent storage
- One en-suite bathroom with a roll-top bathtub
- Separate shower room
- Large, multipurpose attic space
- Gas central heating via a new boiler
- Unrestricted on-street parking nearby