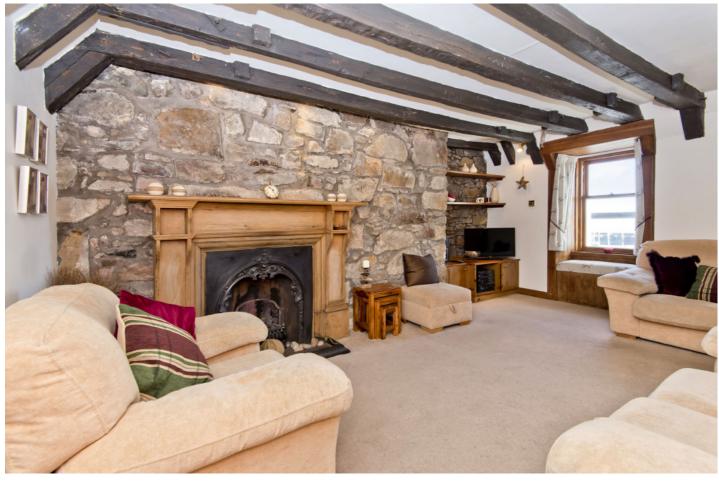

### Features

- Second/top-floor flat in Anstruther
- Stunning harbour and sea views
- Entrance hallway with built-in storage
- South-facing living room with open fire and feature stone wall
- Well-appointed dining kitchen
- Versatile, south-facing dining room
- Two double bedrooms with excellent storage
- One en-suite bathroom with a roll-top bathtub
- Separate shower room
- Large, multipurpose attic space
- Gas central heating via a new boiler
- Unrestricted on-street parking nearby