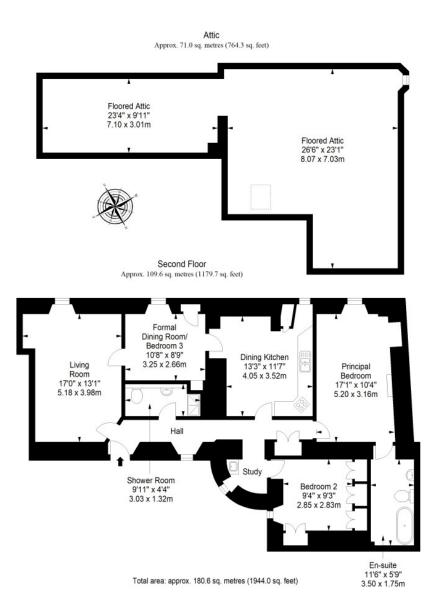

efits from a 5 star review and lots of repeat business.

### Features

- Second/top-floor flat in Anstruther
- Stunning harbour and sea views
- Entrance hallway with built-in storage
- South-facing living room with open fire and feature stone wall
- Well-appointed dining kitchen
- Versatile, south-facing dining room
- Two double bedrooms with excellent storage
- One en-suite bathroom with a roll-top bathtub
- Separate shower room
- Large, multipurpose attic space
- Gas central heating via a new boiler
- Unrestricted on-street parking nearby



"This two-bedroom second/top-floor flat in Anstruther is sure to appeal to a wide range of buyers."

















"The flat enjoys an enviable location overlooking the harbour and beyond, and close to all Anstruther has to offer."



# Floorplan







## Our Branches

#### **ANSTRUTHER**

5A Shore Street, Anstruther, KY10 3EA 01333 310481 anstrutherea@thorntons-law.co.uk

#### **ARBROATH**

165 High Street, Arbroath, DD1 1DR 01241 876633 arbroathea@thorntons-law.co.uk

#### **BONNYRIGG**

3-7 High Street, Bonnyrigg, EH19 2DA 0131 663 7135 bonnyriggea@thorntons-law.co.uk

#### **CUPAR**

49 Bonnygate, Cupar, KY15 4BY 01334 656564 cuparea@thorntons-law.co.uk

#### **DUNDEE**

Whitehall House, 33 Yeaman Shore Dundee DD1 4BJ 01382 200099 dundeeea@thorntons-law.co.uk

#### **EDINBURGH**

Citypoint, 3rd Floor, 65 Haymarket Terrace, Edinburgh, EH12 5HD 0131 297 5980 edinburghea@thorntons-law.co.uk

#### **FORFAR**

53 East High Street, Forfar, DD8 2EL 01307 466886 forfarea@thorntons-law.co.uk

#### MONTROSE

55 High Street, Montrose, DD1