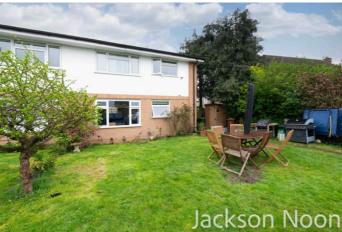

Collier Close, West Ewell, Surrey KT19 9JQ

#### PROPERTY SUMMARY

\*\*\* GROUND FLOOR \*\*\* JACKSON NOON ESTATE AGENTS are pleased to offer this TWO BEDROOM GROUND FLOOR MAISONETTE with lounge, MODERN KITCHEN, double glazing, GARDENS, GARAGE AND PARKING located in a CUL DE SAC close to OPEN LAND and HORTON COUNTRY PARK.....CALL NOW TO VIEW.

#### POINTS OF INTEREST

- Two Bedroom Ground Floor Maisonette
- Modern Kitchen
- Double Glazing

- Communal Gardens
- Garage & Parking







#### ROOM DESCRIPTIONS

## Front Door to

## Entrance Hall

Cloaks hanging space, airing cupboard

## Kitchen

12' 3" x 6' 0" (3.73m x 1.83m) Single drainer stainless steel sink unit inset in roll top work surface, range of cupboards and units, space for fridge freezer, plumbing for autowash, space for cooker, heater, double glazed window

## Bedroom 1

13' 10" x 10' 7" (4.22m x 3.23m) Heater, fitted cupboard, double glazed window

#### Bedroom 2

9' 10" x 8' 1" (3.00m x 2.46m) Heater, double glazed window

#### Bathroom

Comprising panel enclosed bath with mixer tap, fitted shower, shower screen, low level wc, wash hand basin, heated towel rail, part tiled walls, double glazed window

## Outside

# **Communal Gardens**

Mainly laid to lawn

# Garage & Parking



# **Collier Close**