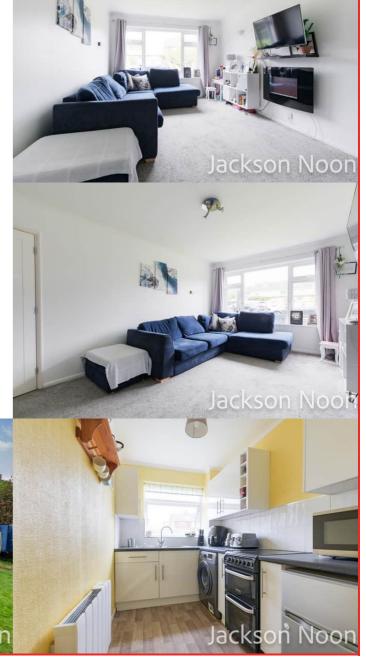

## Kitchen

12' 3" x 6' 0" (3.73m x 1.83m) Single drainer stainless steel sink unit inset in roll top work surface, range of cupboards and units, space for fridge freezer, plumbing for autowash, space for cooker, heater, double glazed window

## Bedroom 1

13' 10" x 10' 7" (4.22m x 3.23m) Heater, fitted cupboard, double glazed window

#### Bedroom 2

9' 10" x 8' 1" (3.00m x 2.46m) Heater, double glazed window