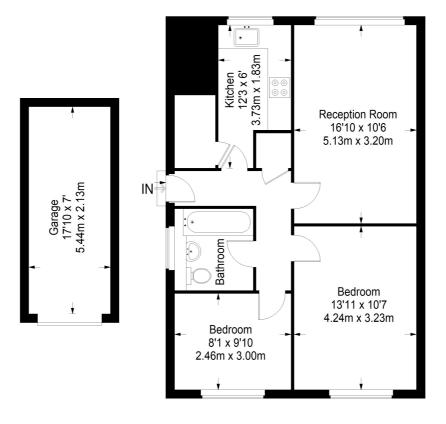

## Kitchen

12' 3" x 6' 0" (3.73m x 1.83m) Single drainer stainless steel sink unit inset in roll top work surface, range of cupboards and units, space for fridge freezer, plumbing for autowash, space for cooker, heater, double glazed window

## Bedroom 1

13' 10" x 10' 7" (4.22m x 3.23m) Heater, fitted cupboard, double glazed window

#### Bedroom 2

9' 10" x 8' 1" (3.00m x 2.46m) Heater, double glazed window

#### Bathroom

Comprising panel enclosed bath with mixer tap, fitted shower, shower screen, low level wc, wash hand basin, heated towel rail, part tiled walls, double glazed window

# **Communal Gardens**

Mainly laid to lawn

# Garage & Parking

# **Collier Close**

Garage = 124 sq ft

Ground Floor = 627 sq ft

Approximate Gross Internal Area GROUND FLOOR = 627 sq ft / 58.25 sq m GARAGE = 124 sq ft / 11.52 sq m Total = 751 sq ft / 69.77 sq m

This plan is for layout guidance only. Not drawn to scale unless stated. Windows and door openings are approximate. Whilst every care is taken in the preparation of this plan, please check all dimensions, shapes and compass bearings before making any decisions reliant upon them. (ID357409)