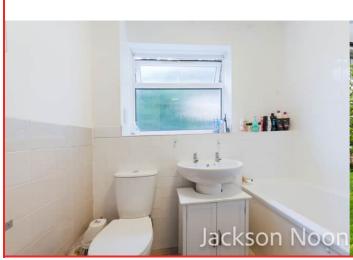

#### Bathroom

Comprising panel enclosed bath with mixer tap, fitted shower, shower screen, low level wc, wash hand basin, heated towel rail, part tiled walls, double glazed window