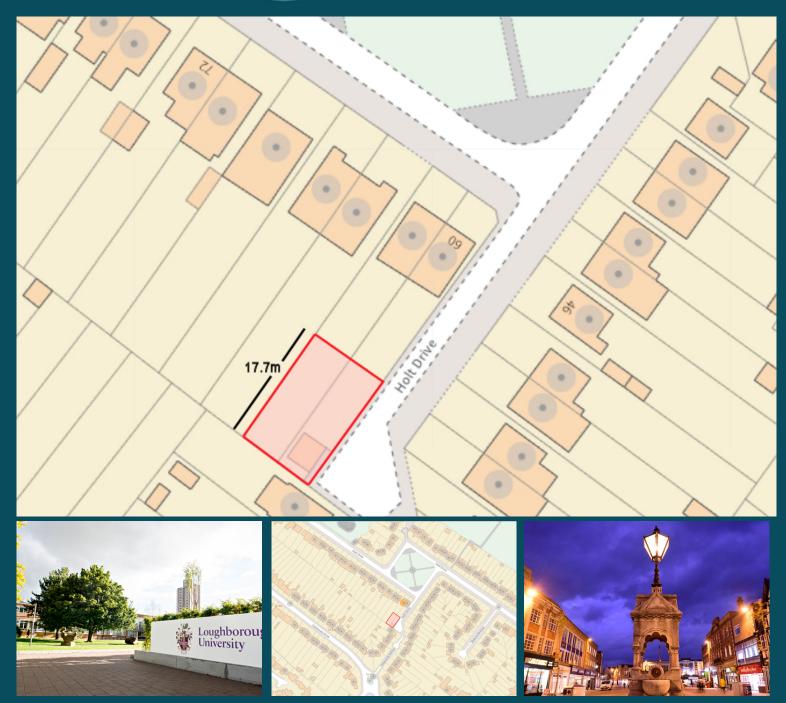

## MOORE YORK

Single Building Plot, Holt Drive, LoughboroughLE11 3JA

A rare opportunity to purchase a single building plot of approx 222 square meters with outline planning permission (all matters reserved to provide freedom of choice for design and layout) for a single storey dwelling in this highly sought after location in the heart of Loughborough's Forest Side with flat and level access and situated close to the University and College campuses with bus routes and amenities nearby. The site is found on the Charnwood Planning portal: application number P/23/1414/2. On site viewing to be strictly by arrangement with ourselves as the site is occupied.