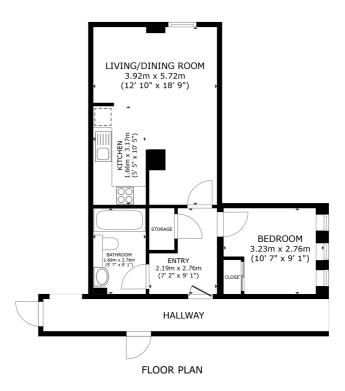

## **FEATURES**

- City centre living
- 1 Bedroom
- B listed Art Deco Building
- Council Tax Band A
- EPC Rating D

GROSS INTERNAL AREA
FLOOR PLAN 44.8 m² (482 eq.ft.)
EXCLUDED AREAS: HALLWAY 9.4 m² (101 sq.ft.)
TOTAL: 44.8 m² (482 sq.ft.)
SIZES AND DIMENSIONS ARE APPROXIMENE, ACTUAL MAY VARY.