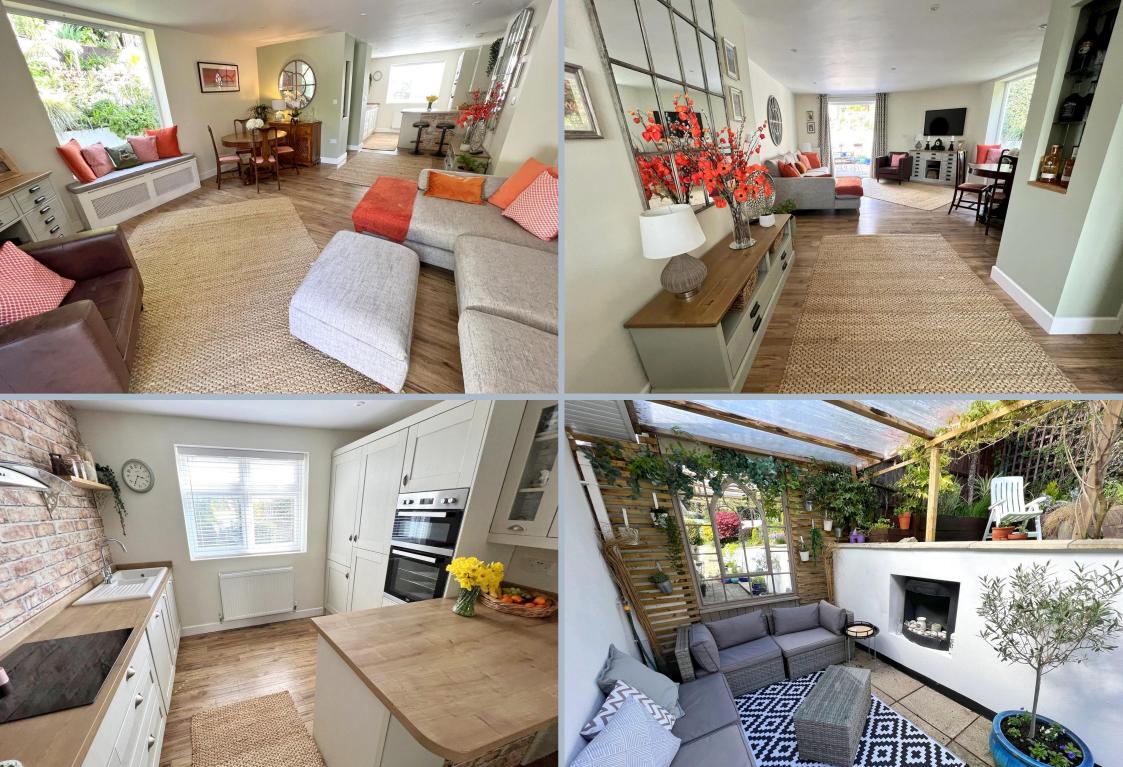

## South Park Road, Poole, BH12 5BG FREEHOLD PRICE £450,000

Certainly, one of the best bungalows we have seen in the area! This outstanding and beautifully presented 2 bedroom, 2 bathroom bungalow is truly a gem! Offering large open plan kitchen/dining/ lounge, utility room, master suite with further reception area and garage for storage. Situated at the end of a cul de sac, opposite Bourne Valley Nature Reserve, the bungalow is nestled into a corner plot surrounded by well tendered gardens and is a place of calm and beauty. The owner has totally transformed the original bungalow over the past 6 years and thoughtfully created a dream bungalow with many outstanding features. We love the way the garden envelopes the home and has been designed to be enjoyed from the both the inside and outside of the property. There is a wonderful triple aspect open plan living area, with a large picture window and glazed doors to garden, allowing the beauty of the garden to effortlessly bring the outside, inside. The master suite has doors onto the garden and offers a walk in wardrobe, ensuite bathroom and further snug area. Internal viewing is highly recommended, and the home is sold with no forward chain!

- Delightful, detached bungalow presented in 'show home' condition
- 2 double bedrooms with luxury and elegant ensuite bathroom and further shower room
- Stunning, triple aspect main reception area with wood effect floors and having views over the surrounding gardens
- Kitchen fitted in a range of Shakers style units with wood effect work tops over and having integrated appliances to include, electric induction hob, extractor, oven, separate grill and microwave, fridge/freezer, pull out larder cupboard and breakfast bar with units below
- Boarded loft with pull down ladder
- Garage with remote control roller door (rear of the garage has been converted into a utility room having space and plumbing for washing machine and tumble dryer)
- The most wonderful master suite with bedroom, walk in wardrobe ensuite bathroom and separate snug area for reading and relaxing
- Gas central heating and double glazing
- Beautifully tended tiered garden with a rear patio and covered outside dining area.
   Steps up to a further level with space for relaxing and sunbathing, and further level with potting shed, greenhouse and steps to the top. The whole garden has been planted with mature trees, shrubs and plants with further creepers, flowers and is all fully enclosed and fully private! The greenhouse has its own consumer unit, and the building could easily be transferred into a home office or garden room.
- Off road parking to the front for 2/3 cars
- No forward chain
- Set moments from Bourne Valley Nature Reserve along with being under half a
  mile to Sainsbury's and local shops at Wallisdown. Poole Town Centre is just over 3
  miles away.
- COUNCIL TAX BAND: C