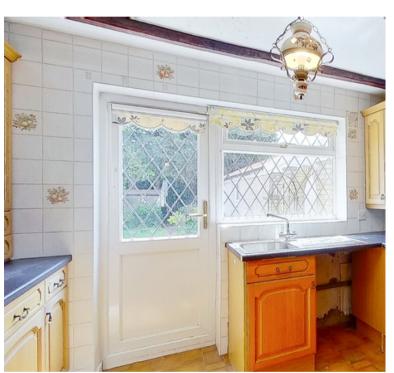

Kitchen 9' 1 x 9' 0 (2.77m x 2.74m) with double-door leading to the Garden

Bedroom 1 11' 0 x 9' 7 (3.35m x 2.92m)

Bedroom 2 10' 9 x 9' 6 (3.28m x 2.90m)

Bathroom 3-piece Suite Bathtub also with electric shower