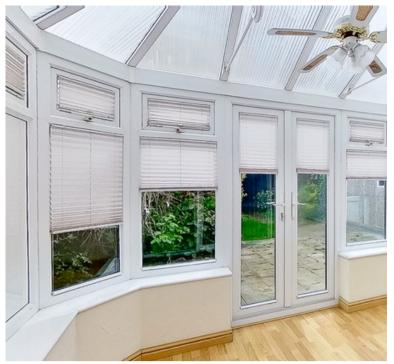

# **DIMENSIONS**

Entrance Hallway With Loft access via ladder.

Lounge  $16' 10 \times 12' 0 (5.13 \text{m} \times 3.66 \text{m})$  with Door leading to the Conservatory.

Conservatory 10' 1 x 8' 9 (3.07m x 2.67m) with Door leading to Garden.