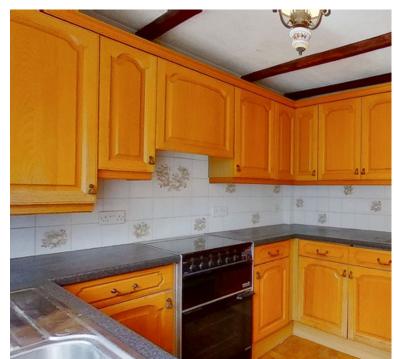

Kitchen 9' 1 x 9' 0 (2.77m x 2.74m) with double-door leading to the Garden

Bedroom 1 11' 0 x 9' 7 (3.35m x 2.92m)

Bedroom 2 10' 9 x 9' 6 (3.28m x 2.90m)

Bathroom 3-piece Suite Bathtub also with electric shower