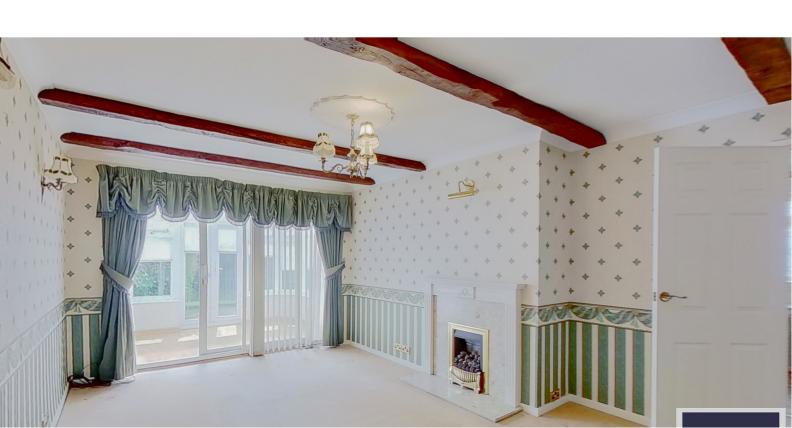

# **DIMENSIONS**

Entrance Hallway With Loft access via ladder.

Lounge  $16' 10 \times 12' 0 (5.13 \text{m} \times 3.66 \text{m})$  with Door leading to the Conservatory.

Conservatory 10' 1 x 8' 9 (3.07m x 2.67m) with Door leading to Garden.