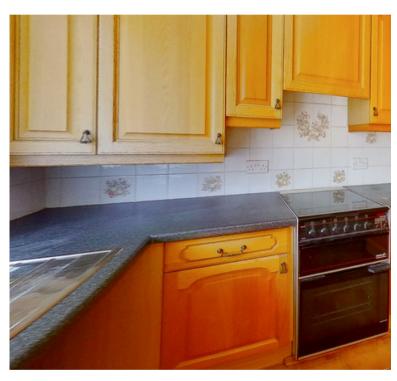

Kitchen 9' 1 x 9' 0 (2.77m x 2.74m) with double-door leading to the Garden

Bedroom 1 11' 0 x 9' 7 (3.35m x 2.92m)

Bedroom 2 10' 9 x 9' 6 (3.28m x 2.90m)

Bathroom 3-piece Suite Bathtub also with electric shower