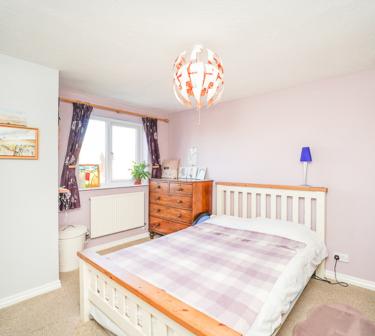

# Bedroom One

12' 7" x 11' 0" (3.84m x 3.35m) UPVC double glazed window to front aspect, radiator.

# **Bedroom Two**

11' 10" x 8' 9" (3.61m x 2.67m) UPVC double glazed window to rear aspect, radiator, door through to

# **Bedroom Three**

7' 4" x 8' 3" (2.24m x 2.51m) UPVC double glazed window to front aspect, radiator.