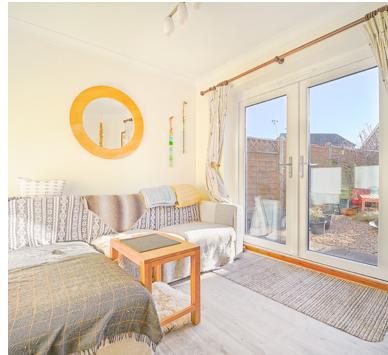

# **Dining Room**

8' 6" x 11' 0" (2.59m x 3.35m) UPVC double glazed french doors opening onto south facing garden, radiator, archway through to;