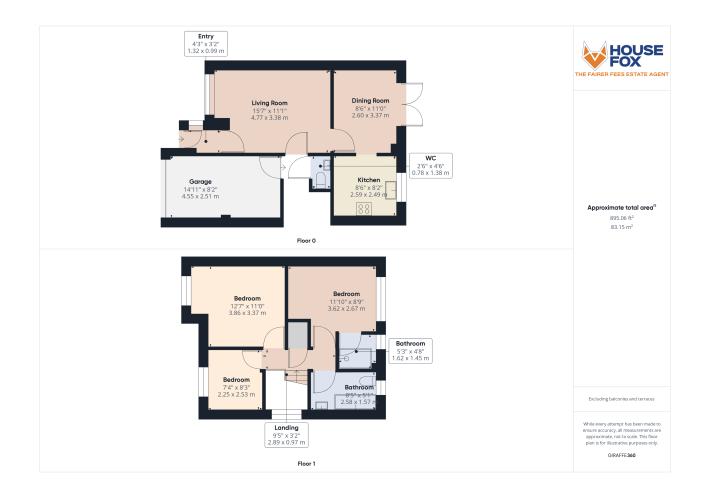

# Entrance

Paved driveway leading up to entrance porch

# **Entrance Porch**

Door opening through to porch, radiator, frosted glass to side aspect, door opening through to;

# Living Room

15' 7" x 11' 1" (4.75m x 3.38m) UPVC double glazed window to front aspect, radiator, door with access to downstairs cloakroom and integral garage, stairs rising to first floor landing, door through to;

# **Dining Room**

8' 6" x 11' 0" (2.59m x 3.35m) UPVC double glazed french doors opening onto south facing garden, radiator, archway through to;

#### Kitchen

8' 6" x 8' 2" (2.59m x 2.49m) UPVC double glazed window with rear garden aspect, range of wall to base units inset one and a half bowl sink and drainer with mixer taps over, space and plumbing for washing machine, integral four ring gas hob with extractor fan over, integral eye level oven and microwave, space for fridge freezer.

#### **Downstairs Cloakroom**

Low level WC, vanity wash hand basin, radiator.

#### **Integral Garage**

14' 11" x 8' 2" (4.55m x 2.49m) Power and lighting with electric roll door leading to front driveway

# Stairs Rising to First Floor Landing

# Bedroom One

12' 7" x 11' 0" (3.84m x 3.35m) UPVC double glazed window to front aspect, radiator.

# **Bedroom Two**

11' 10" x 8' 9" (3.61m x 2.67m) UPVC double glazed window to rear aspect, radiator, door through to

### En Suite

UPVC double glazed obscure window to rear, enclosed shower cubicle with fitted shower attachment

# **Bedroom Three**

7' 4" x 8' 3" (2.24m x 2.51m) UPVC double glazed window to front aspect, radiator.

#### Bathroom

8' 5" x 5' 1" (2.57m x 1.55m) UPVC double glazed obscure window to rear aspect, beautifully designed bathroom concluding bath with handheld shower attachment, low level WC, vanity wash hand basin, heated towel rail