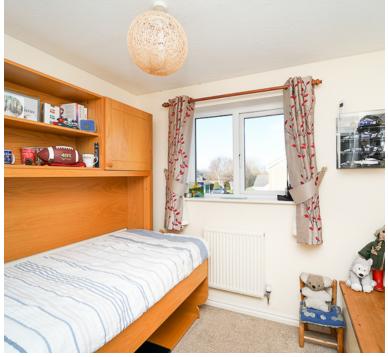

# **Bedroom Three**

7' 4" x 8' 3" (2.24m x 2.51m) UPVC double glazed window to front aspect, radiator.