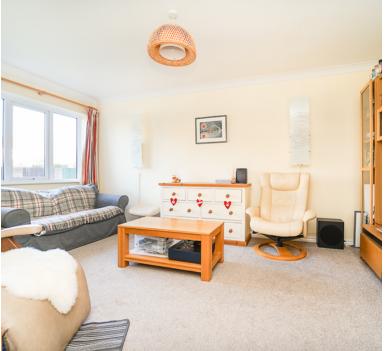

Benefit from the convenience of an integral garage and off-road parking, ensuring ample space for vehicles and additional storage.

Step into the property through a welcoming porch that sets the tone for the stylish interiors. The spacious living room provides a warm and inviting atmosphere, perfect for family gatherings or quiet evenings. Flow seamlessly into the dining area through an open archway, offering a sophisticated space for meals and entertaining. The well-appointed kitchen features modern amenities and connects effortlessly to the dining area, making it a hub for culinary adventures.

# Living Room

15' 7" x 11' 1" (4.75m x 3.38m) UPVC double glazed window to front aspect, radiator, door with access to downstairs cloakroom and integral garage, stairs rising to first floor landing, door through to;