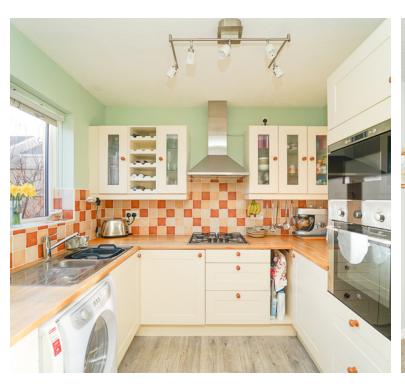

#### Kitchen

8' 6" x 8' 2" (2.59m x 2.49m) UPVC double glazed window with rear garden aspect, range of wall to base units inset one and a half bowl sink and drainer with mixer taps over, space and plumbing for washing machine, integral four ring gas hob with extractor fan over, integral eye level oven and microwave, space for fridge freezer.