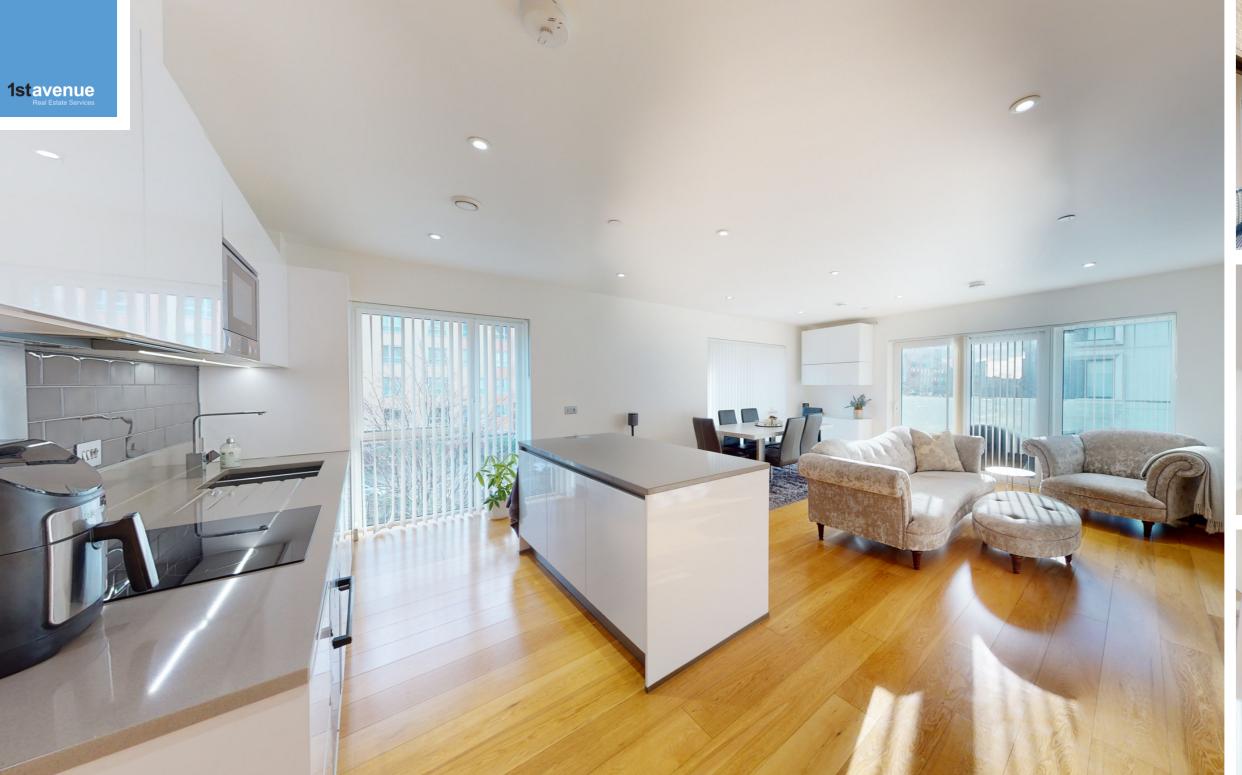

## John Harrison Way, London. SE10 0GJ.

£699,950

Stunningly presented second floor apartment primely positioned in the highly sought Norton Building on the Greenwich Peninsula. Impeccably finished with an elegant high end specification, the apartment features a stylish kitchen with integral appliances open plan to the luxurious living area with dual aspect windows with far reaching views. Three spacious double bedrooms, two bathrooms and a large private balcony complete the property. The apartment also offers ample storage throughout and cosy underfloor heating. A huge bonus to this property is the rarely available secure parking space with electric charging point. Further benefits for residents include access to the services provided by the Aperture Building which include concierge services, a triplex gym, nursery and Pan Asian restaurant