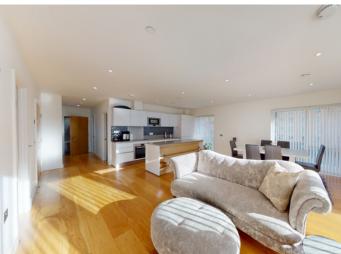

## John Harrison Way, London. SE10 0GJ.

£699,950

Stunningly presented second floor apartment primely positioned in the highly sought Norton Building on the Greenwich Peninsula. Impeccably finished with an elegant high end specification, the apartment features a stylish kitchen with integral appliances open plan to the luxurious living area with dual aspect windows with far reaching views. Three spacious double bedrooms, two bathrooms and a large private balcony complete the property. The apartment also offers ample storage throughout and cosy underfloor heating. A huge bonus to this property is the rarely available secure parking space with electric charging point. Further benefits for residents include access to the services provided by the Aperture Building which include concierge services, a triplex gym, nursery and Pan Asian restaurant