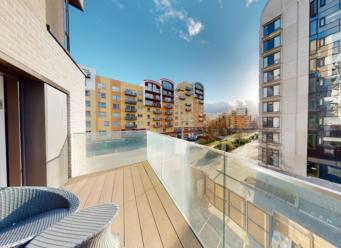

## John Harrison Way, London. SE10 0GJ.

£699,950

Stunningly presented second floor apartment primely positioned in the highly sought Norton Building on the Greenwich Peninsula. Impeccably finished with an elegant high end specification, the apartment features a stylish kitchen with integral appliances open plan to the luxurious living area with dual aspect windows with far reaching views. Three spacious double bedrooms, two bathrooms and a large private balcony complete the property. The apartment also offers ample storage throughout and cosy underfloor heating. A huge bonus to this property is the rarely available secure parking space with electric charging point. Further benefits for residents include access to the services provided by the Aperture Building which include concierge services, a triplex gym, nursery and Pan Asian restaurant