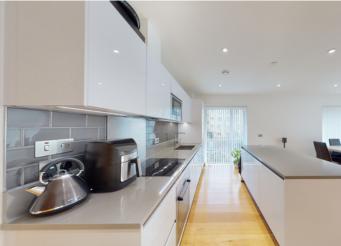

## John Harrison Way, London. SE10 0GJ.

£699,950

Stunningly presented second floor apartment primely positioned in the highly sought Norton Building on the Greenwich Peninsula. Impeccably finished with an elegant high end specification, the apartment features a stylish kitchen with integral appliances open plan to the luxurious living area with dual aspect windows with far reaching views. Three spacious double bedrooms, two bathrooms and a large private balcony complete the property. The apartment also offers ample storage throughout and cosy underfloor heating. A huge bonus to this property is the rarely available secure parking space with electric charging point. Further benefits for residents include access to the services provided by the Aperture Building which include concierge services, a triplex gym, nursery and Pan Asian restaurant