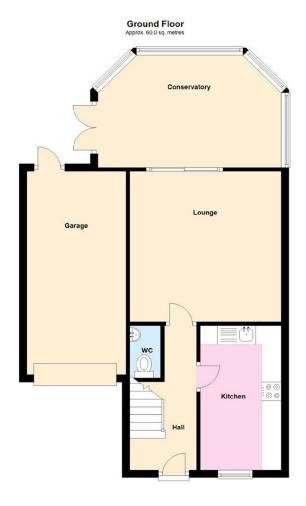

#### **GROUND FLOOR**

#### **Entrance Hall**

Doors leading to:

#### Kitchen

12'8" x 6' 11" (3.86m x 2.11m)

#### Lounge

13' 3" x 12' 11" (4.05m x 3.93m)

#### Conservatory

12' 4" x 9' 9" (3.75m x 2.97m)

#### **Downstairs Cloakroom**

Fitted to comprise two piece suite

### Single Garage