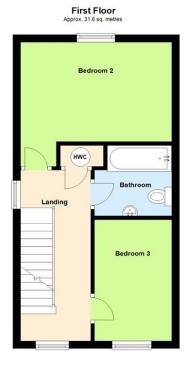

#### **FIRST FLOOR**

#### Landing

Doors leading to:

#### **Bedroom Two**

13' x 8' 8" (3.95m x 2.65m)

#### **Family Bathroom**

Fitted to comprise three piece suite

#### **Bedroom Three**

10' 9" x 9' 5" (3.28m x 2.88m)