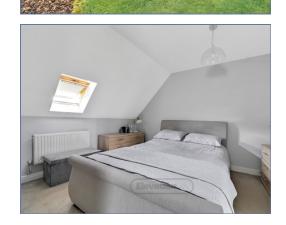

#### **Bedroom One**

10' 8" x 12' 4" (3.26m x 3.76m)

#### **En Suite To Master**

Fitted to comprise three piece suite