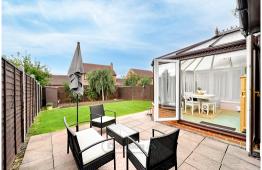

#### Conservatory

12' 4" x 9' 9" (3.75m x 2.97m)

#### **EXTERIOR**

Rear Garden