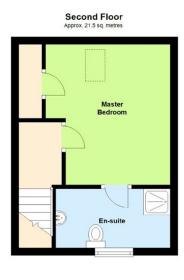

#### **SECOND FLOOR**

#### Landing

Doors leading to:

#### **Bedroom One**

10' 8" x 12' 4" (3.26m x 3.76m)

#### **En Suite To Master**

Fitted to comprise three piece suite