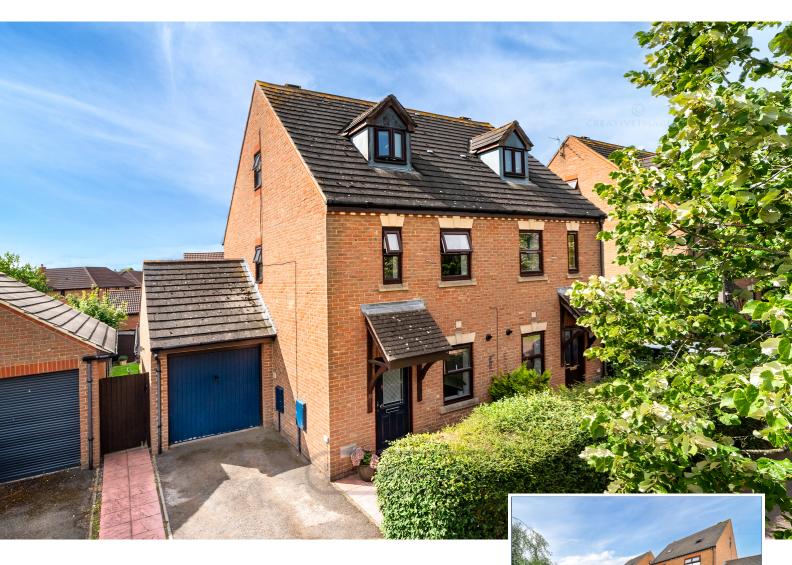

# 10 Kilwinning Drive, Monkston, Milton Keynes, Buckinghamshire, MK10 9DZ

## £385,000 Freehold

- Three double bedrooms
- Desirable area of Monkston
- Single Garage
- Off road Parking
- Conservatory
- Downstairs Cloakroom
- En Suite To Master
- Energy rating D
- EPC Rating