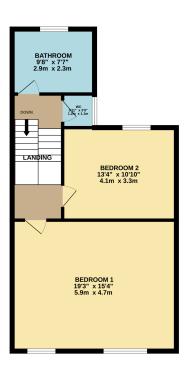

### **FLOORPLAN**

FIRST FLOOR 614 sq.ft. (57.1 sq.m.) approx. **Manxmove** 

GROUND FLOOR 698 sq.ft. (64.9 sq.m.) approx.

SECOND FLOOR 503 sq.ft. (46.7 sq.m.) approx.

TOTAL FLOOR AREA : 1815 sq.ft. (168.6 sq.m.) approx. Whilst every attempt has been made to ensure the accuracy of the floorpian contained here, measurements of doors, windows, comes and any other letems are approximate and no responsibility is taken for any error, omission or mis-statement. This plan is for illustrative purposes only and should be used as such by any prospective purchaser. The services, systems and appliances shown have not been tested and no guarantee as to their operability or efficiency can be given. Made with Metropic #2020