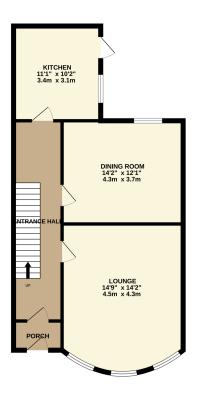

### **FLOORPLAN**

FIRST FLOOR 614 sq.ft. (57.1 sq.m.) approx. **Manxmove** 

GROUND FLOOR 698 sq.ft. (64.9 sq.m.) approx.

SECOND FLOOR 503 sq.ft. (46.7 sq.m.) approx.

TOTAL FLOOR AREA : 1815 sq.ft. (168.6 sq.m.) approx. Whilst every attempt has been made to ensure the accuracy of the floorpian contained here, measurements of doors, windows, comes and any other letems are approximate and no responsibility is taken for any error, omission or mis-statement. This plan is for illustrative purposes only and should be used as such by any prospective purchaser. The services, systems and appliances shown have not been tested and no guarantee as to their operability or efficiency can be given. Made with Metropic #2020