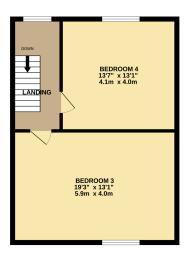

### **FLOORPLAN**

FIRST FLOOR 614 sq.ft. (57.1 sq.m.) approx. **Manxmove** 

GROUND FLOOR 698 sq.ft. (64.9 sq.m.) approx.

SECOND FLOOR 503 sq.ft. (46.7 sq.m.) approx.

TOTAL FLOOR AREA : 1815 sq.ft. (168.6 sq.m.) approx. Whilst every attempt has been made to ensure the accuracy of the floorpian contained here, measurements of doors, windows, comes and any other letems are approximate and no responsibility is taken for any error, omission or mis-statement. This plan is for illustrative purposes only and should be used as such by any prospective purchaser. The services, systems and appliances shown have not been tested and no guarantee as to their operability or efficiency can be given. Made with Metropic #2020