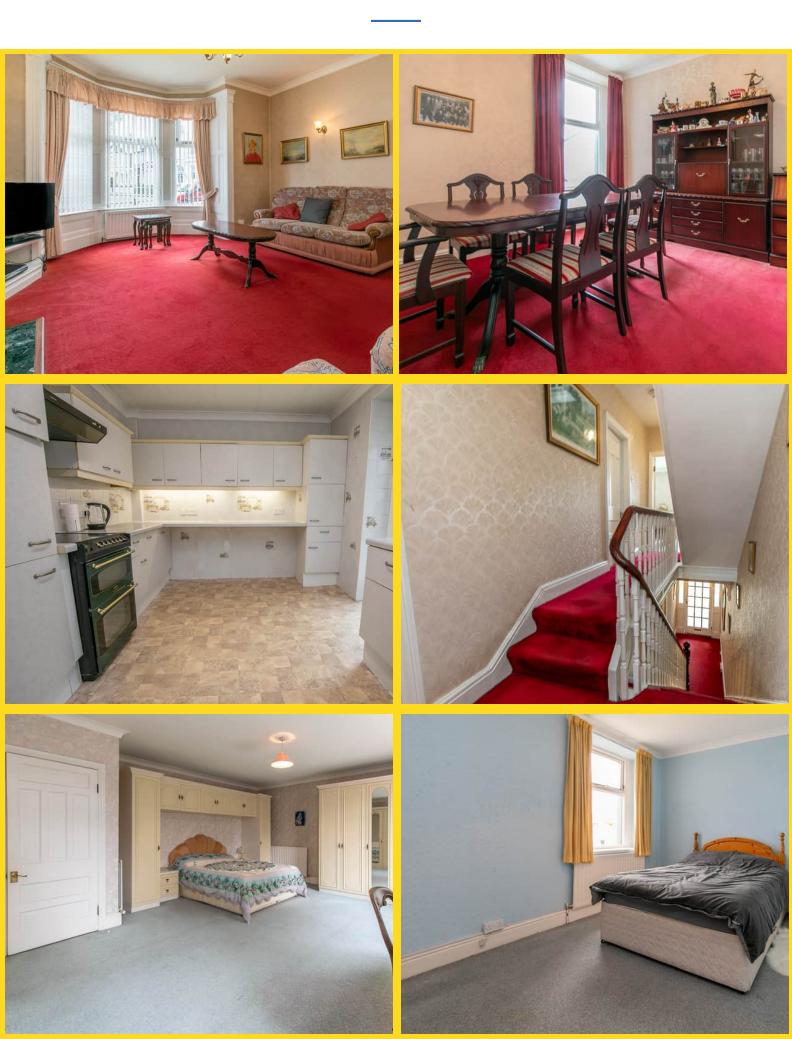

Upon entering the property, you are greeted by a welcoming entrance hall that leads into a cozy living room with ample natural light and open aspect over Queens park. The adjoining dining room is perfect for entertaining guests or enjoying family meals together. The kitchen is a nice size for a townhouse and features and plenty of storage space.

Upstairs, you will find four generously-sized bedrooms, each offering a peaceful retreat at the end of the day.

Outside, the property benefits from a good-sized South facing rear garden which enjoys sun into the evenings, perfect for outdoor gatherings or enjoying the sunshine on a warm day.

Property Images