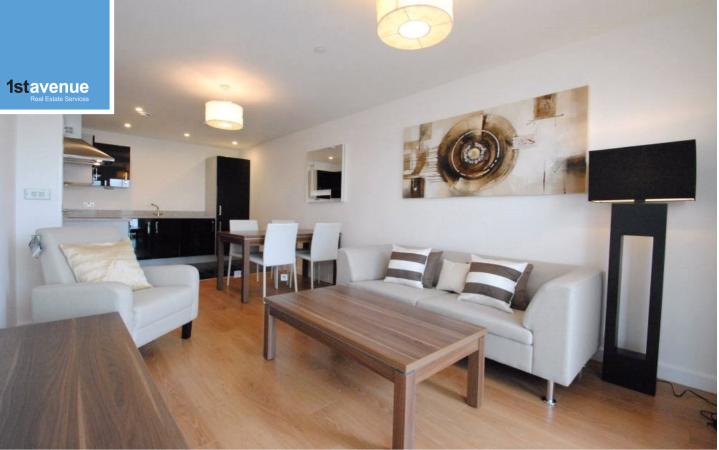

## 25 Barge Walk, Greenwich, LONDON, SE10 0FN

£1,625 PCM

Offering far reaching views across the River Thames, this fantastic two bedroom, two bathroom apartment boasts bright and spacious accommodation with a fully integrated kitchen and modern fixtures. Set within a remarkable new development with a communal roof terrace and concierge. Furnished. This property is available from the 2nd May.