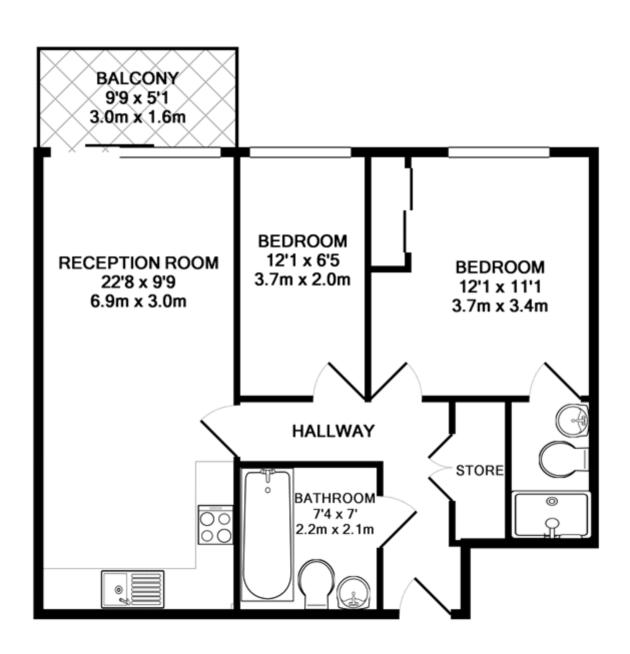

## TOTAL APPROX. FLOOR AREA 596 SQ.FT. (55.4 SQ.M.)

Whilst every attempt has been made to ensure the accuracy of the floor plan contained here, measurements of doors, windows, rooms and any other items are approximate and no responsibility is taken for any error, omission, or mis-statement. This plan is for illustrative purposes only and should be used as such by any prospective purchaser. The services, systems and appliances shown have not been tested and no guarantee as to their operability or efficiency can be given