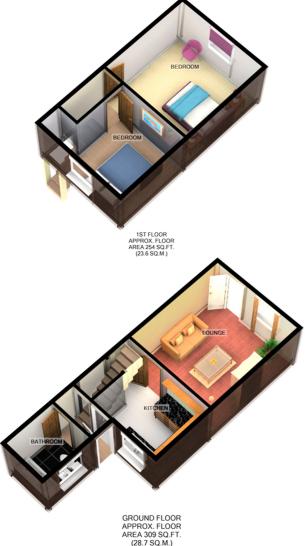

# Ground Floor

#### Lounge

#### 4.07m x 3.61m (13' 4" x 11' 10")

Entered via UPVC double-glazed door, ceiling light, solid oak to flooring, radiator, storage cupboard housing utility meter, door leading to kitchen.

#### Kitchen

#### 3.61m x 2.44m (11' 10" x 8')

Rear aspect UPVC double-glazed window, ceiling light, radiator, door leading to rear hall, kitchen comprises: a range of wall and base units with rolled work surface over, tiled splashback, composite sink and drainer with chrome mixer tap, electric cooker with extractor fan over, space and plumbing for a washing machine, space for a fridge/freezer.

#### Rear Hall

Side aspect UPVC double-glazed door leading to rear courtyard, ceiling light, tiles to flooring, stairs leading to first floor, door to bathroom.

#### Bathroom

Side aspect UPVC double-glazed obscured window, ceiling light, radiator, tiled flooring, three piece white suite comprising: low level WC, pedestal wash hand basin with chrome taps, panel-enclosed bath with electric shower over and fixed shower screen.

### First Floor

#### Stairs & Landing

Ceiling light, carpet to flooring, doors leading to both bedrooms.

#### Bedroom One

3.65m x 3.59m (12' x 11' 9") Front aspect UPVC double-glazed window, ceiling light, carpet to flooring, radiator.

#### **Bedroom Two**

2.95m x 2.73m (9' 8" x 8' 11") Rear aspect UPVC double-glazed window, ceiling light, carpet to flooring, radiator.

#### Courtyard

Bounded by brick walls with gated access to the rear. Wood garden shed.

TOTAL APPROX. FLOOR AREA 562 SQ.FT. (52.2 SQ.M.)

For illustrative purposes only. Decorative finishes, fixtures, fittings and furnishings do not represent the current state of the property. Measurements are approximate. Not to scale Made with Metropix ©2014