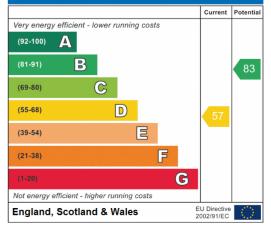

There is a large rear garden enclosed by wood panel fencing which is laid to lawn and has side access via a double width driveway which provides parking for several vehicles. The garden contains a Nissen hut

Cheddar, Emmets Nest, Binfield, Bracknell, RG42 4HH

### NISSEN HUT

5.7m x 9.4m (18' 8" x 30' 10") This building currently has two sets of double doors to one side and a door with front access. It is divided into three separate areas of which two have fireplaces. The building has residential usage.

### FRONT GARDEN

The front garden is laid to lawn with a planted border

# Bedroom 1 3.00 x 2.36m Bedroom 3 3.00 x 2.36m 910" x 172"

Total Area: 82.2 m<sup>2</sup> ... 884 ft<sup>2</sup> All measurements are approximate and for display purposes of





### **Energy Efficiency Rating**