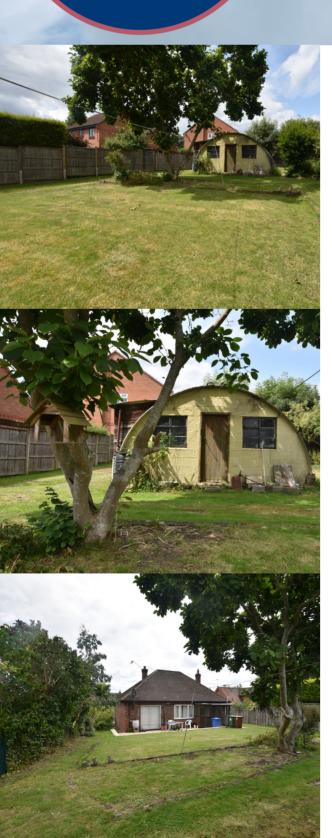

## OUTSIDE

### **REAR GARDEN**

There is a large rear garden enclosed by wood panel fencing which is laid to lawn and has side access via a double width driveway which provides parking for several vehicles. The garden contains a Nissen hut

### NISSEN HUT

5.7m x 9.4m (18' 8" x 30' 10") This building currently has two sets of double doors to one side and a door with front access. It is divided into three separate areas of which two have fireplaces. The building has residential usage.

### FRONT GARDEN

The front garden is laid to lawn with a planted border