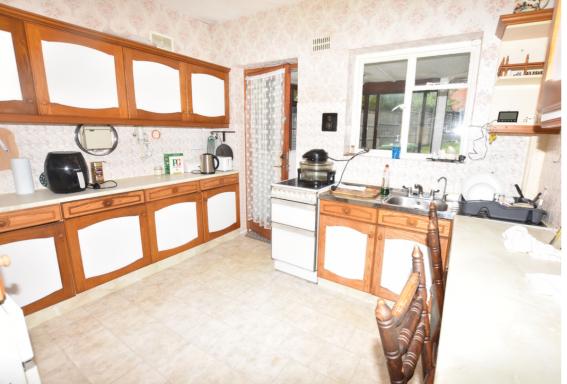

### KITCHEN

### 4.78m x 2.94m (15' 8" x 9' 8")

Double glazed windows with rear and side aspect, panel and glazed door to hall, stainless steel sink with double drainer, space for cooker, space for fridge/freezer, work surface with tiled splashback and drawers and cupboards under, wall mounted cupboards, serving hatch to living room, single panel radiator