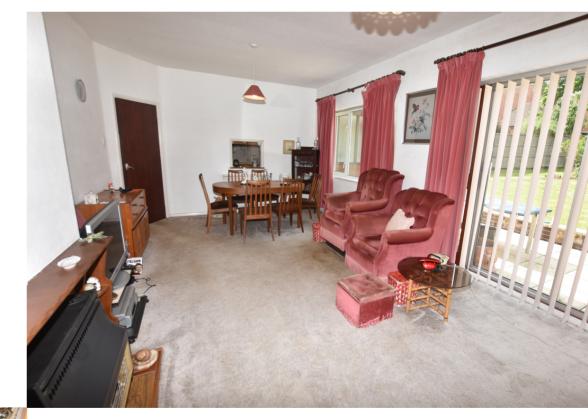

### LIVING ROOM

### 6.5m x 3.58m (21' 4" x 11' 9")

Double glazed window with rear aspect and sliding patio doors to rear garden, TV point, double panel radiator, gas fire, door to main bedroom