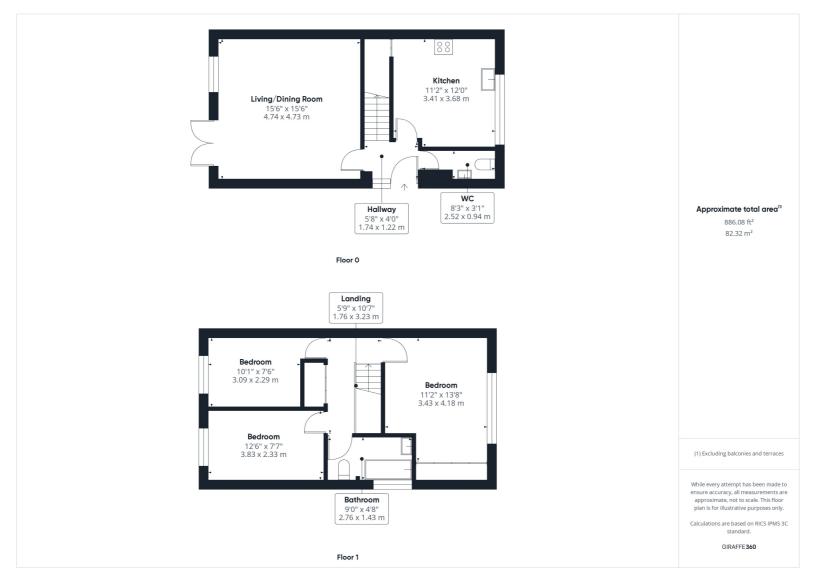

Situated in the heart of this beautiful Hertfordshire village is this lovely three bedroom family home that benefits from off road parking and a staggered rear garden.

The accommodation starts with an entrance hall that leads to the main living accommodation. To the front of the property is the kitchen/diner with ample space and storage. The stairs run up the middle of the property and the generous living room is at the rear with double doors leading to the rear garden. This floor is completed with a downstairs cloakroom. On the first floor are three bedrooms and a three piece family bathroom suite.

- Three bedroom family home in sought after village location
- Open plan living/diner with double doors out to the rear garden
- Off road parking and garage
- Downstairs Cloakroom & Family Bathroom
- 6.1 miles, 12 min drive to Hitchin town centre (as per Google Maps)
- 6.6 miles, 15 min drive to Hitchin train station (as per Google Maps)
- NO ONWARD CHAIN