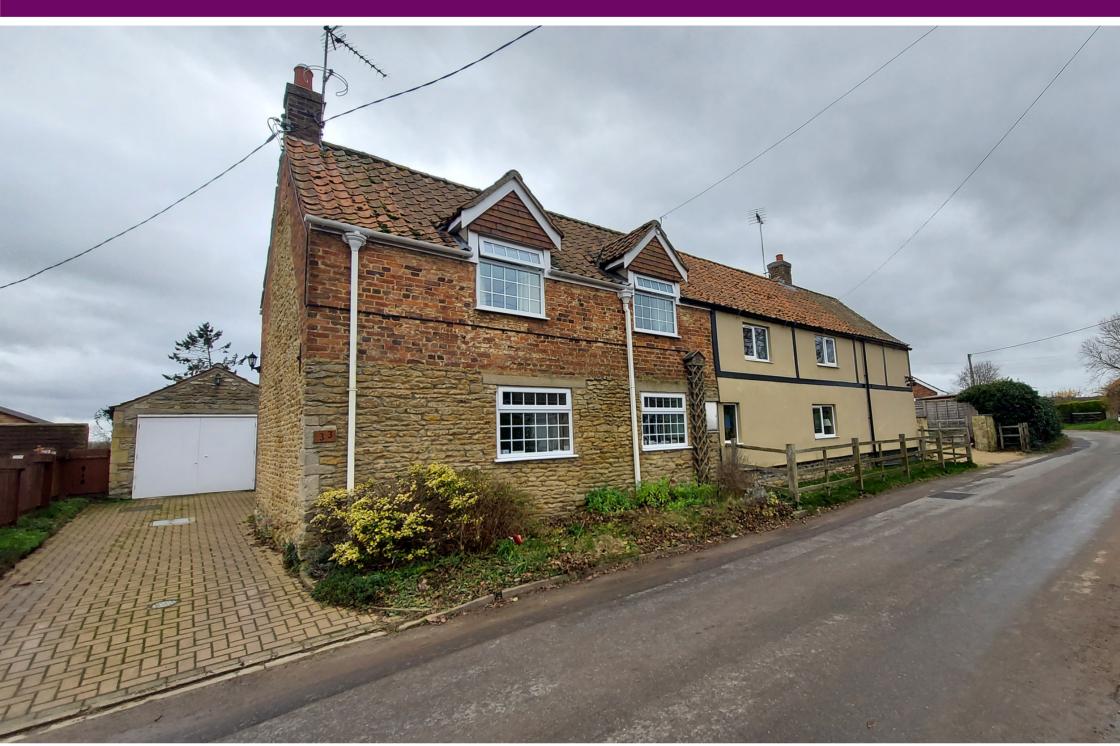

## Hanthorpe

£340,000

\*\*\*STONE BUILT COTTAGE\*\*\* Rosedale are pleased to offer this lovely stone cottage within the very sought after village of Hanthorpe. The property benefits from having a large garden with field views all the way to Bourne Woods and has been owned by its current owners for more than 60 years. The property has been extended to the rear to incorporate the third bedroom and ensuite. Outside there is a stone built garage, large storage cupboard, craft room/office, workshop, greenhouses and store sheds amongst the mature trees and large lawn area with patio and pond. The property itself has entrance porch/hall to the side, lounge, dining room and bathroom downstairs. Upstairs there are three bedrooms and an ensuite. Driveway parking is to the side leading to the garage. To fully appreciate this opportunity viewings are highly recommended. EPC Energy Rating C/Council Tax Band C