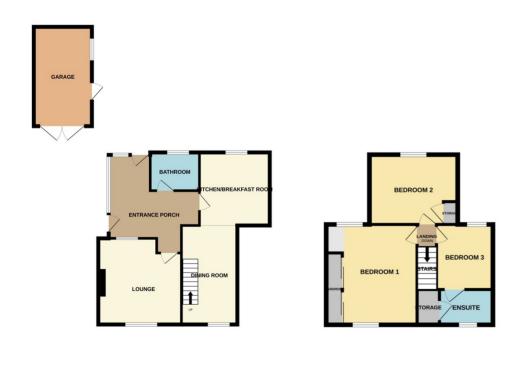

## Hanthorpe

£340,000

\*\*\*STONE BUILT COTTAGE\*\*\* Rosedale are pleased to offer this lovely stone cottage within the very sought after village of Hanthorpe. The property benefits from having a large garden with field views all the way to Bourne Woods and has been owned by its current owners for more than 60 years. The property has been extended to the rear to incorporate the third bedroom and ensuite. Outside there is a stone built garage, large storage cupboard, craft room/office, workshop, greenhouses and store sheds amongst the mature trees and large lawn area with patio and pond. The property itself has entrance porch/hall to the side, lounge, dining room and bathroom downstairs. Upstairs there are three bedrooms and an ensuite. Driveway parking is to the side leading to the garage. To fully appreciate this opportunity viewings are highly recommended. EPC Energy Rating C/Council Tax Band C