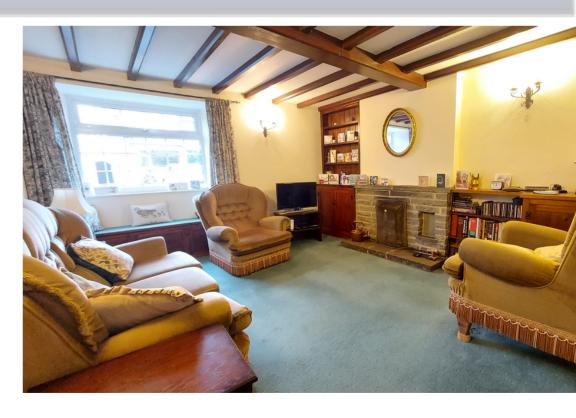

## Hanthorpe

£340,000

\*\*\*STONE BUILT COTTAGE\*\*\* Rosedale are pleased to offer this lovely stone cottage within the very sought after village of Hanthorpe. The property benefits from having a large garden with field views all the way to Bourne Woods and has been owned by its current owners for more than 60 years. The property has been extended to the rear to incorporate the third bedroom and ensuite. Outside there is a stone built garage, large storage cupboard, craft room/office, workshop, greenhouses and store sheds amongst the mature trees and large lawn area with patio and pond. The property itself has entrance porch/hall to the side, lounge, dining room and bathroom downstairs. Upstairs there are three bedrooms and an ensuite. Driveway parking is to the side leading to the garage. To fully appreciate this opportunity viewings are highly recommended. EPC Energy Rating C/Council Tax Band C