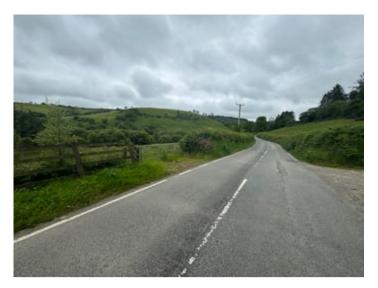

## General Description

A well situated parcel of agricultural accommodation land which is level and gently sloping. A good size enclosure with a good natural water supply and an abundance of shelter from mature hedgerows and mature woodland. The land is well fenced and benefitting from from roadside frontage of the B4337.

#### **Directions**

From Llanybydder take the B4337, towards the village of Rhydcymerau. Continue of this road for approx 4 miles and the property will be seen on your right hand side, as identified by the Agents 'For Sale' board.