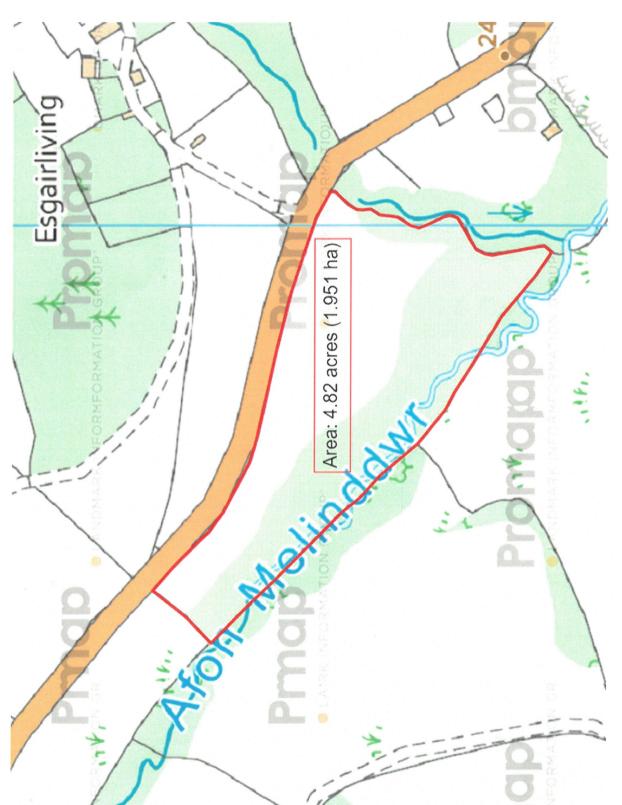

# 4.82 acres of agricultural land set in unspoilt Welsh countryside in North Carmarthenshire. 4 miles from the market town of Llanybydder.

Land adjacent to Esgair Living, Rhydcymerau, Llandeilo, Carmarthenshire. SA19 7RG.

## General Description

A well situated parcel of agricultural accommodation land which is level and gently sloping. A good size enclosure with a good natural water supply and an abundance of shelter from mature hedgerows and mature woodland. The land is well fenced and benefitting from from roadside frontage of the B4337.