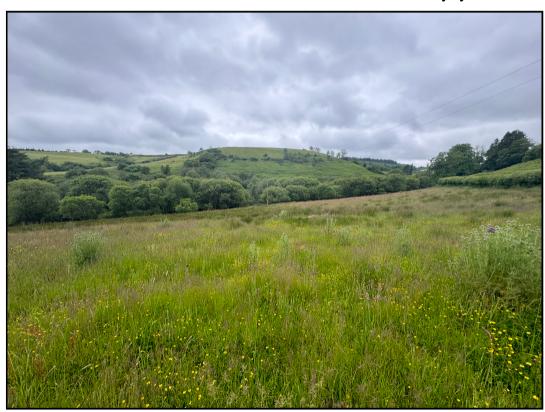

## General Description

A well situated parcel of agricultural accommodation land which is level and gently sloping. A good size enclosure with a good natural water supply and an abundance of shelter from mature hedgerows and mature woodland. The land is well fenced and benefitting from from roadside frontage of the B4337.

The land would suit those seeking to add to their existing farming enterprise or alternatively for those seeking alternative use, leisure, conservation or equestrian purposes.