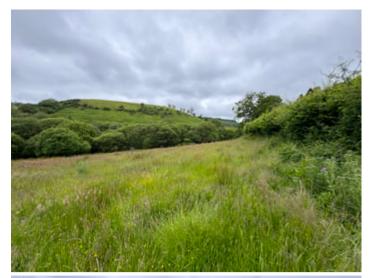

## General Description

A well situated parcel of agricultural accommodation land which is level and gently sloping. A good size enclosure with a good natural water supply and an abundance of shelter from mature hedgerows and mature woodland. The land is well fenced and benefitting from from roadside frontage of the B4337.

The land would suit those seeking to add to their existing farming enterprise or alternatively for those seeking alternative use, leisure, conservation or equestrian purposes.