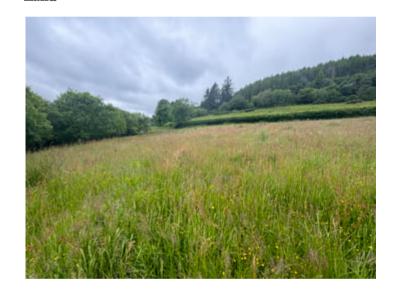

## General Description

A well situated parcel of agricultural accommodation land which is level and gently sloping. A good size enclosure with a good natural water supply and an abundance of shelter from mature hedgerows and mature woodland. The land is well fenced and benefitting from from roadside frontage of the B4337.

The land would suit those seeking to add to their existing farming enterprise or alternatively for those seeking alternative use, leisure, conservation or equestrian purposes.