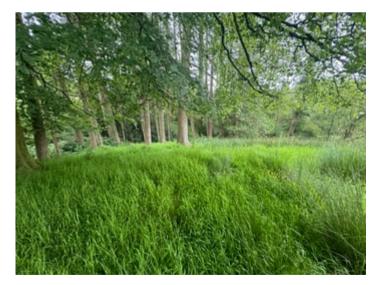

Lampeter.

\*\*\* Picturesque stream boundary \*\*\* Mature woodland area \*\*\* Currently laid to pasture land \*\*\*

## General Description

A well situated parcel of agricultural accommodation land which is level and gently sloping. A good size enclosure with a good natural water supply and an abundance of shelter from mature hedgerows and mature woodland. The land is well fenced and benefitting from from roadside frontage of the B4337.