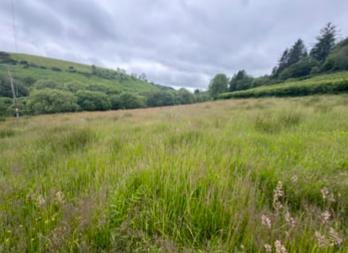

## General Description

A well situated parcel of agricultural accommodation land which is level and gently sloping. A good size enclosure with a good natural water supply and an abundance of shelter from mature hedgerows and mature woodland. The land is well fenced and benefitting from from roadside frontage of the B4337.

The land would suit those seeking to add to their existing farming enterprise or alternatively for those seeking alternative use, leisure, conservation or equestrian purposes.