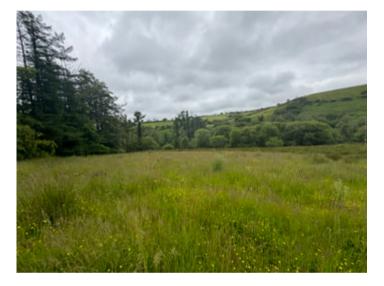

## General Description

A well situated parcel of agricultural accommodation land which is level and gently sloping. A good size enclosure with a good natural water supply and an abundance of shelter from mature hedgerows and mature woodland. The land is well fenced and benefitting from from roadside frontage of the B4337.

The land would suit those seeking to add to their existing farming enterprise or alternatively for those seeking alternative use, leisure, conservation or equestrian purposes.