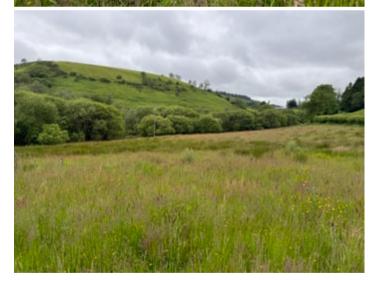

## General Description

A well situated parcel of agricultural accommodation land which is level and gently sloping. A good size enclosure with a good natural water supply and an abundance of shelter from mature hedgerows and mature woodland. The land is well fenced and benefitting from from roadside frontage of the B4337.

The land would suit those seeking to add to their existing farming enterprise or alternatively for those seeking alternative use, leisure, conservation or equestrian purposes.