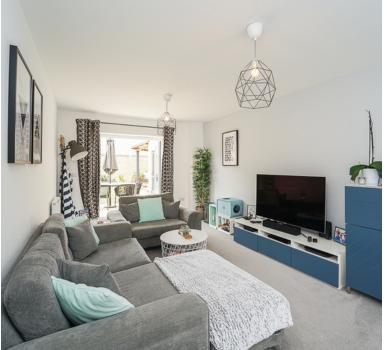

The dual-aspect living room is another highlight of this home, filled with natural light and offering a lovely ambiance. French doors lead out to the garden, enhancing the sense of space and providing easy access to the outdoor area. The rear garden is truly a standout feature, offering a generous space for outdoor activities and relaxation. The garden is well-appointed with a covered seating area, complete with its own bar, making it an ideal spot for entertaining family and friends during the warmer months.

### Living Room

19' 2" x 10' 2" (5.84m x 3.10m) Radiator; Upvc double glazed window to front and french doors to rear