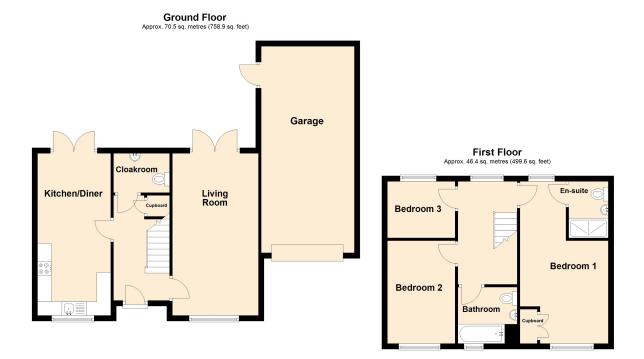

### Main front door to the hallway

#### Hallway:

Stairs to the first floor

#### Cloakroom

6' 8" x 4' 7" (2.03m x 1.40m) White suite of WC and basin; radiator

### Living Room

19' 2" x 10' 2" (5.84m x 3.10m) Radiator; Upvc double glazed window to front and french doors to rear

#### **Kitchen Diner**

19' 2" x 8' 8" (5.84m x 2.64m) Radiator; Upvc double glazed window to front and french doors to rear; range of wall and base units with worktops over, gas hob with extractor hood over and electric oven under, integral washing machine, space for fridge freezer and an inset stainless steel sink/drainer

# First floor landing

# Bedroom 1

19' 2" max x 10' 5" max (5.84m x 3.17m) Radiator; Upvc double glazed window to front and rear; door to en suite; built in wardrobe

#### En Suite to Bed 1

6' 9" x 4' 8" (2.06m x 1.42m) Radiator; White suite of WC, basin and large shower

### Bedroom 2

12' 4" x 8' 9" (3.76m x 2.67m) Radiator; Upvc double glazed window to front

# Bedroom 3

8' 9" x 6' 5" (2.67m x 1.96m) Radiator; Upvc double glazed window to rear

### Bathroom

7' 0" x 6' 8" (2.13m x 2.03m) Radiator; Upvc double glazed window to front; white suite of WC, basin and bath with shower over and glass screen

#### Outside

FRONT - driveway parking for 2 vehicles leading to the garage

GARAGE - 24'3 x 11' - has power and lighting and an up and over door.; rear door to garden

REAR - garden is a really generous size and is mostly laid to lawn with a patio area for table and chairs and a rear door to the garage; fabulous covered outdoor seating area behind the garage with power, lighting, a bar area and enough space for relaxing or for table and chairs.

Total area: approx. 116.9 sq. metres (1258.5 sq. feet)