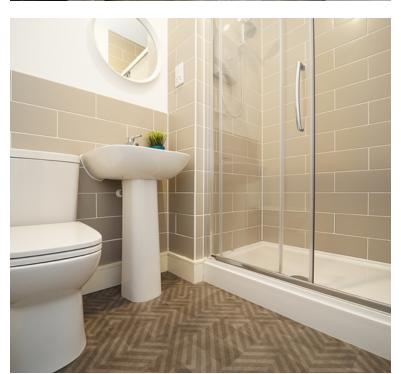

#### En Suite to Bed 1

6' 9" x 4' 8" (2.06m x 1.42m) Radiator; White suite of WC, basin and large shower

### Bathroom

7' 0" x 6' 8" (2.13m x 2.03m) Radiator; Upvc double glazed window to front; white suite of WC, basin and bath with shower over and glass screen