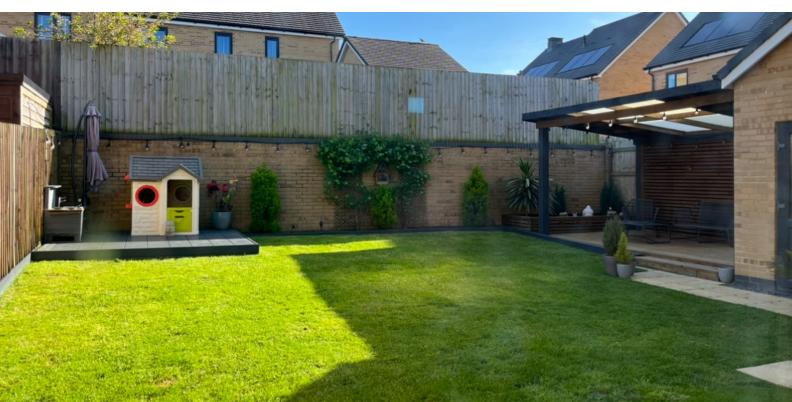

The dual-aspect living room is another highlight of this home, filled with natural light and offering a lovely ambiance. French doors lead out to the garden, enhancing the sense of space and providing easy access to the outdoor area. The rear garden is truly a standout feature, offering a generous space for outdoor activities and relaxation. The garden is well-appointed with a covered seating area, complete with its own bar, making it an ideal spot for entertaining family and friends during the warmer months.

#### Outside

FRONT - driveway parking for 2 vehicles leading to the garage

GARAGE - 24'3 x 11' - has power and lighting and an up and over door.; rear door to garden

REAR - garden is a really generous size and is mostly laid to lawn with a patio area for table and chairs and a rear door to the garage; fabulous covered outdoor seating area behind the garage with power, lighting, a bar area and enough space for relaxing or for table and chairs.