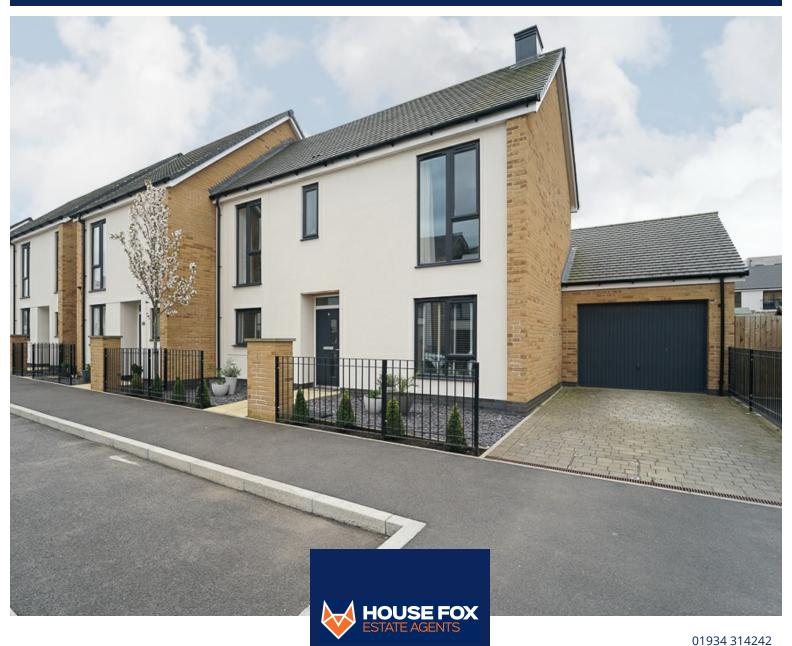

#### **PROPERTY DESCRIPTION**

HOUSE FOX ESTATE AGENTS PRESENTS....this beautifully maintained semi-detached family home, nestled within the highly sought-after Locking Parklands development. This exceptional property offers a blend of modern comfort and stylish design, making it an ideal home for families seeking both space and convenience.

Additional features of this property include driveway parking for two vehicles, leading to a sizable garage that offers additional storage or potential for a workshop. The garage is equipped with power and lighting, making it a versatile space that can be adapted to suit your needs. Overall, this home offers a perfect blend of modern living, outdoor enjoyment, and convenient location, making it a superb choice for those seeking a family-friendly environment within a prestigious development.

#### Outside

FRONT - driveway parking for 2 vehicles leading to the garage

GARAGE - 24'3 x 11' - has power and lighting and an up and over door.; rear door to garden

REAR - garden is a really generous size and is mostly laid to lawn with a patio area for table and chairs and a rear door to the garage; fabulous covered outdoor seating area behind the garage with power, lighting, a bar area and enough space for relaxing or for table and chairs.