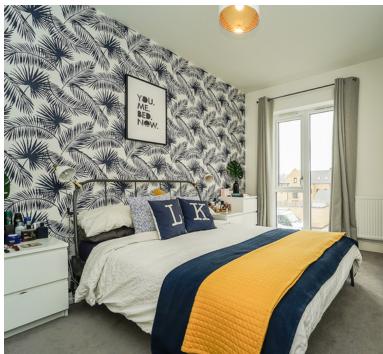

The home features three well-proportioned bedrooms, including a master suite that boasts its own en suite bathroom, providing a private retreat for relaxation. The master bedroom also includes a built-in wardrobe, offering ample storage space. The remaining bedrooms are spacious, ensuring comfort for family members or guests. The heart of the home is the kitchen-diner, designed for both everyday living and entertaining. This bright and airy space is equipped with modern appliances and offers plenty of room for dining. Double doors open directly onto the garden, seamlessly connecting indoor and outdoor living, perfect for hosting gatherings or enjoying family meals al fresco.

# Bedroom 1

19' 2" max x 10' 5" max (5.84m x 3.17m) Radiator; Upvc double glazed window to front and rear; door to en suite; built in wardrobe