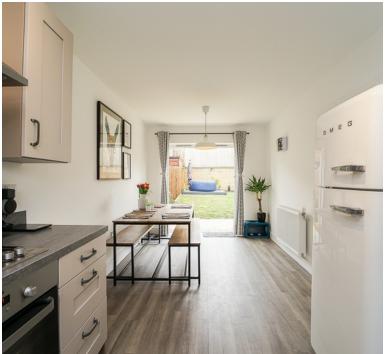

The home features three well-proportioned bedrooms, including a master suite that boasts its own en suite bathroom, providing a private retreat for relaxation. The master bedroom also includes a built-in wardrobe, offering ample storage space. The remaining bedrooms are spacious, ensuring comfort for family members or guests. The heart of the home is the kitchen-diner, designed for both everyday living and entertaining. This bright and airy space is equipped with modern appliances and offers plenty of room for dining. Double doors open directly onto the garden, seamlessly connecting indoor and outdoor living, perfect for hosting gatherings or enjoying family meals al fresco.

#### **Kitchen Diner**

19' 2" x 8' 8" (5.84m x 2.64m) Radiator; Upvc double glazed window to front and french doors to rear; range of wall and base units with worktops over, gas hob with extractor hood over and electric oven under, integral washing machine, space for fridge freezer and an inset stainless steel sink/drainer