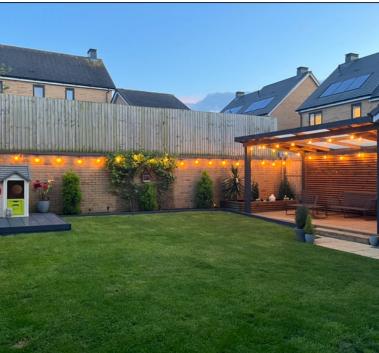

The dual-aspect living room is another highlight of this home, filled with natural light and offering a lovely ambiance. French doors lead out to the garden, enhancing the sense of space and providing easy access to the outdoor area. The rear garden is truly a standout feature, offering a generous space for outdoor activities and relaxation. The garden is well-appointed with a covered seating area, complete with its own bar, making it an ideal spot for entertaining family and friends during the warmer months.

#### Outside

FRONT - driveway parking for 2 vehicles leading to the garage

GARAGE - 24'3 x 11' - has power and lighting and an up and over door.; rear door to garden

REAR - garden is a really generous size and is mostly laid to lawn with a patio area for table and chairs and a rear door to the garage; fabulous covered outdoor seating area behind the garage with power, lighting, a bar area and enough space for relaxing or for table and chairs.