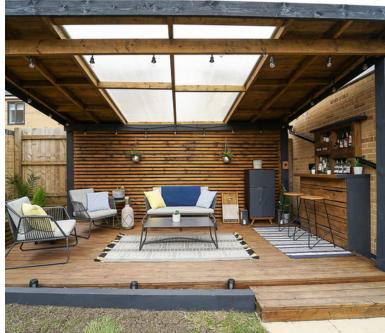

The dual-aspect living room is another highlight of this home, filled with natural light and offering a lovely ambiance. French doors lead out to the garden, enhancing the sense of space and providing easy access to the outdoor area. The rear garden is truly a standout feature, offering a generous space for outdoor activities and relaxation. The garden is well-appointed with a covered seating area, complete with its own bar, making it an ideal spot for entertaining family and friends during the warmer months.

#### Outside

FRONT - driveway parking for 2 vehicles leading to the garage

GARAGE - 24'3 x 11' - has power and lighting and an up and over door.; rear door to garden

REAR - garden is a really generous size and is mostly laid to lawn with a patio area for table and chairs and a rear door to the garage; fabulous covered outdoor seating area behind the garage with power, lighting, a bar area and enough space for relaxing or for table and chairs.