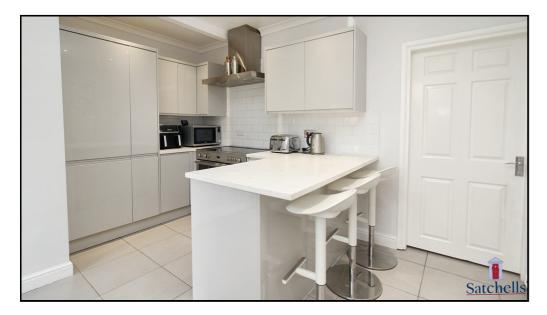

# Kitchen:

Abt. 11' 5" x 12' 7" (3.48m x 3.84m) Tiled flooring. Vertical radiator. Double glazed window to garden/rear aspect. Archway leading to back door and cloakroom. Fitted kitchen with worktops, breakfast bar and a range of grey wall and base mounted units with integrated; Washing machine, sink/drainer, fridge, freezer, dishwasher, electric hob, extractor and washing machine. Tiled splash back. Combi boiler re-fitted in 2023.