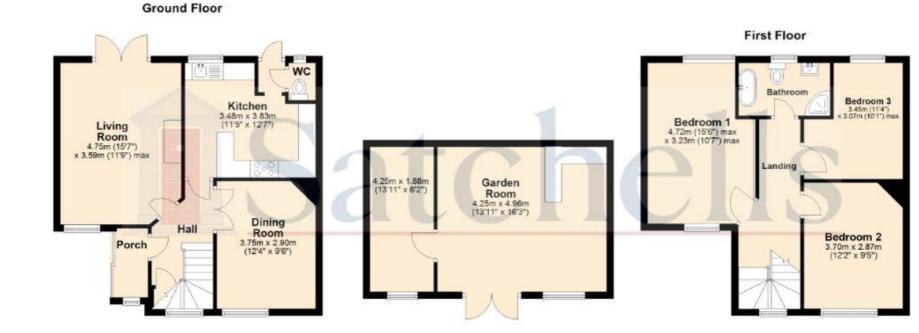

## Ground Floor: Entrance Porch:

Upvc sliding doors and windows. Tiled floor. Upvc front door to property.

# **Entrance Hall:**

Tiled floor. Radiator. Under stairs storage cupboard. Carpeted stairs leading up.

# Living Room:

Abt. 15' 7" x 11' 9" max (4.75m x 3.58m max) Laminate flooring. Double glazed window to front aspect. Double glazed French doors to garden. Gas fire with surround and mantle. Built in media units to recess. Radiator. Black wall mounted down lights.

# **Dining Room:**

Abt. 12' 4" x 9' 6" (3.76m x 2.90m) Original varnished wooden flooring. Double glazed window to front aspect. Radiator.

# Kitchen:

Abt. 11' 5" x 12' 7" (3.48m x 3.84m) Tiled flooring. Vertical radiator. Double glazed window to garden/rear aspect. Archway leading to back door and cloakroom. Fitted kitchen with worktops, breakfast bar and a range of grey wall and base mounted units with integrated; Washing machine, sink/drainer, fridge, freezer, dishwasher, electric hob, extractor and washing machine. Tiled splash back. Combi boiler re-fitted in 2023.

# Cloakroom:

Tiled floor. Double glazed window to rear aspect. Low level WC with basin integrated above cistern.

#### Landing:

Window to front aspect. Carpet.

# **Bedroom One:**

Abt. 15' 6" x 10' 7" (4.72m x 3.23m) maximum measurements. Laminate flooring. Dual aspect double glazed windows to front and rear. Two radiators.

# Bedroom Two:

Abt. 12' 2" x 9' 5" (3.71m x 2.87m) Oak laminate flooring. Double glazed window to front. Radiator.

#### **Bedroom Three:**

Abt. 11' 4" x 10' 1" max (3.45m x 3.07m max) Carpet. Double glazed window to rear. Radiator.

## Bathroom:

Tiled walls. Tiled floor. Double glazed privacy window to rear. Walk in shower with wall mounted head and glass doors. Freestanding wash basin with vanity unit. Low level WC. Bath with mixer taps.

# Satchells

For illustrative purposes only - NOT TO SCALE - Measurements shown are approximate. The size and position of doors, windows, appliances and other features are approximate.

Plan produced using PlanUp.