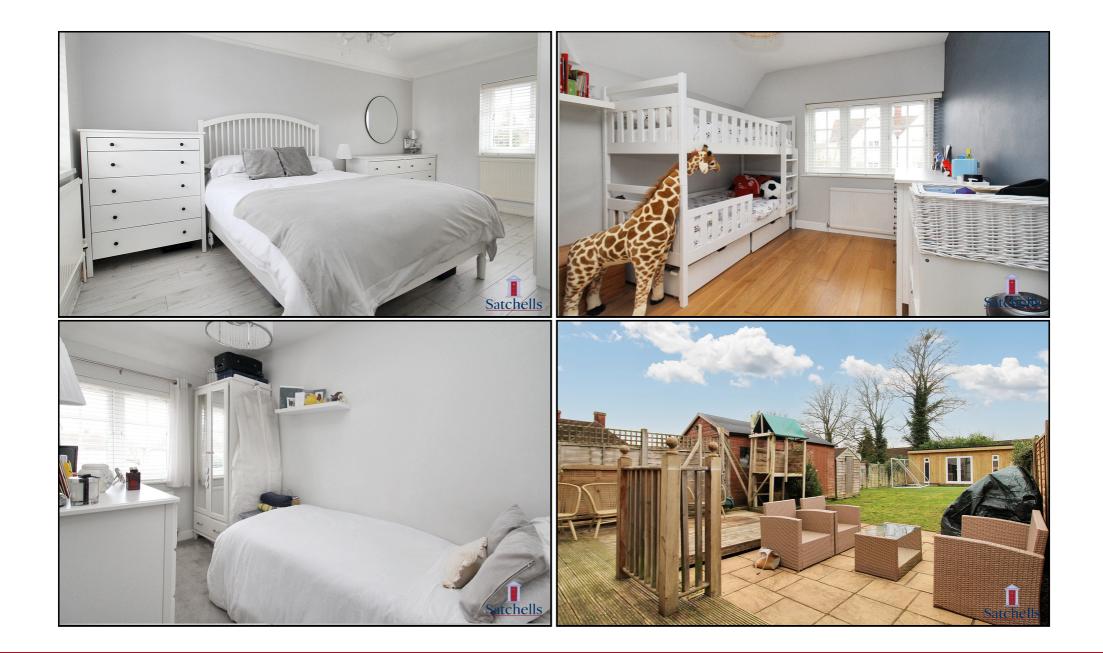

# **Bedroom One:**

Abt. 15' 6" x 10' 7" (4.72m x 3.23m) maximum measurements. Laminate flooring. Dual aspect double glazed windows to front and rear. Two radiators.

# Bedroom Two:

Abt. 12' 2" x 9' 5" (3.71m x 2.87m) Oak laminate flooring. Double glazed window to front. Radiator.

#### **Rear Garden:**

Large non-overlooked private garden enclosed with fencing. Large decking area directly to the rear of the property with a patio area providing seating/bbq area. Large shed with double doors to front and side access. Towards the rear there is a lawn area and the garden room.