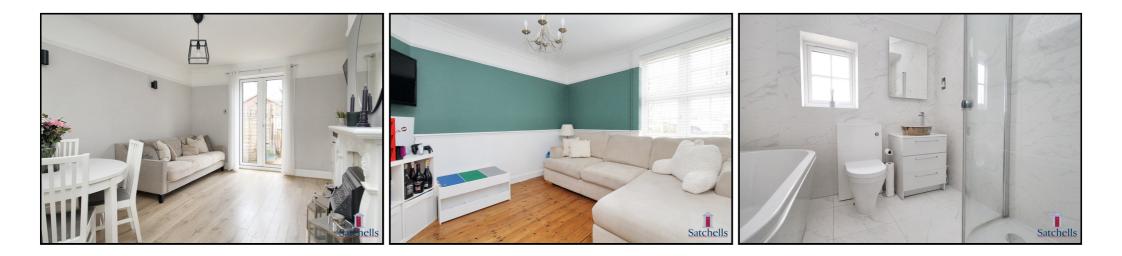

# **Dining Room:**

Abt. 12' 4" x 9' 6" (3.76m x 2.90m) Original varnished wooden flooring. Double glazed window to front aspect. Radiator.

## Bathroom:

Tiled walls. Tiled floor. Double glazed privacy window to rear. Walk in shower with wall mounted head and glass doors. Freestanding wash basin with vanity unit. Low level WC. Bath with mixer taps.

#### **Rear Garden:**

Large non-overlooked private garden enclosed with fencing. Large decking area directly to the rear of the property with a patio area providing seating/bbq area. Large shed with double doors to front and side access. Towards the rear there is a lawn area and the garden room.