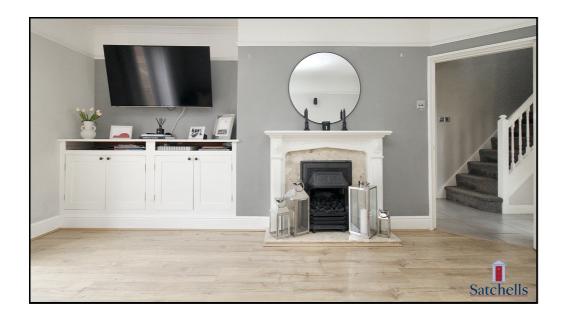

# Living Room:

Abt. 15' 7" x 11' 9" max (4.75m x 3.58m max) Laminate flooring. Double glazed window to front aspect. Double glazed French doors to garden. Gas fire with surround and mantle. Built in media units to recess. Radiator. Black wall mounted down lights.