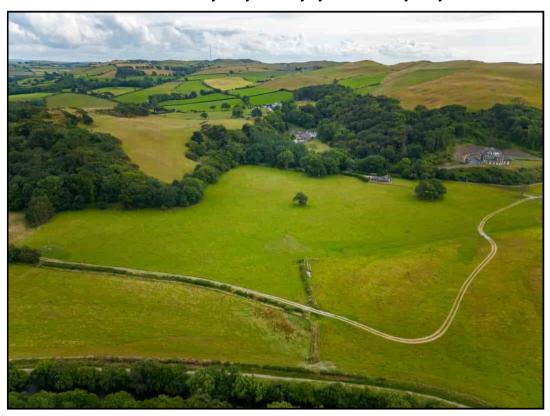

£450,000 Guide Price

A/5311/RD

\*\* Highly desirable parcel of land \*\* 50 acres of productive pasture land \*\* In early growing region \*\* 1½ miles to Aberystwyth town centre \*\* Near to All Wales Coastal Path \*\* Views towards Pendinas, Cardigan Bay and Tanybwlch Mansion \*\* Roadside access \*\* Ideal cropping and grazing land \*\* One of the finest parcels of agricultural land to be offered for sale this year along this early growing coastal belt \*\*

#### PARTICULARS OF SALE

Seldom is land offered for sale within close proximity to Aberystwyth and Tanybwlch Beach in such a glorious setting with views of the mansion, Pendinas and Cardigan Bay.

50 Acres is level in nature and all capable of being cropped and ideal for silage/haymaking. The land appears highly productive and is one of the best parcels of agricultural land to be offered for sale with this region along the early growing coastal belt.

The land presents an ideal opportunity as an add-on to an existing holding.

The land itself has been highly productive and suitable for a range of future uses. The land is well maintained and is bound by stockproof fencing and mature hedgerows to all boundaries.