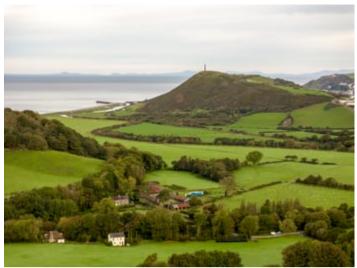

£450,000 Guide Price

A/5311/RD

\*\* Highly desirable parcel of land \*\* 50 acres of productive pasture land \*\* In early growing region \*\* 1½ miles to Aberystwyth town centre \*\* Near to All Wales Coastal Path \*\* Views towards Pendinas, Cardigan Bay and Tanybwlch Mansion \*\* Roadside access \*\* Ideal cropping and grazing land \*\* One of the finest parcels of agricultural land to be offered for sale this year along this early growing coastal belt \*\*

#### PARTICULARS OF SALE

Seldom is land offered for sale within close proximity to Aberystwyth and Tanybwlch Beach in such a glorious setting with views of the mansion, Pendinas and Cardigan Bay.

50 Acres is level in nature and all capable of being cropped and ideal for silage/haymaking. The land appears highly productive and is one of the best parcels of agricultural land to be offered for sale with this region along the early growing coastal belt.