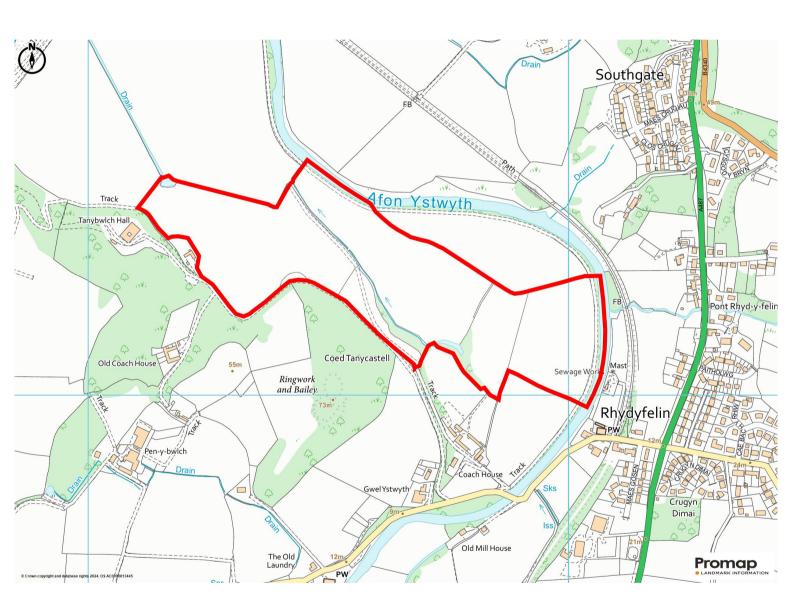

## A highly desirable parcel of land amounting to some 50 acres. On the southern edge of Aberystwyth. Rhydyfelin. Aberystwyth. West Wales

Land at Tancastell, Rhydyfelin, Aberystwyth, Ceredigion. SY23 4PY.

£450,000 Guide Price

A/5311/RD

\*\* Highly desirable parcel of land \*\* 50 acres of productive pasture land \*\* In early growing region \*\* 1½ miles to Aberystwyth town centre \*\* Near to All Wales Coastal Path \*\* Views towards Pendinas, Cardigan Bay and Tanybwlch Mansion \*\* Roadside access \*\* Ideal cropping and grazing land \*\* One of the finest parcels of agricultural land to be offered for sale this year along this early growing coastal belt \*\*

#### PARTICULARS OF SALE

Seldom is land offered for sale within close proximity to Aberystwyth and Tanybwlch Beach in such a glorious setting with views of the mansion, Pendinas and Cardigan Bay.

50 Acres is level in nature and all capable of being cropped and ideal for silage/haymaking. The land appears highly productive and is one of the best parcels of agricultural land to be offered for sale with this region along the early growing coastal belt.

The land presents an ideal opportunity as an add-on to an existing holding.

The land itself has been highly productive and suitable for a range of future uses. The land is well maintained and is bound by stockproof fencing and mature hedgerows to all boundaries.