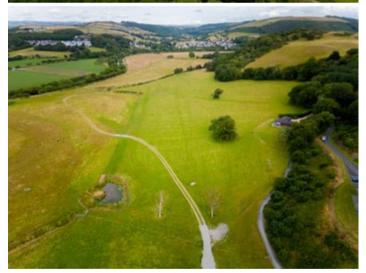

#### PARTICULARS OF SALE

Seldom is land offered for sale within close proximity to Aberystwyth and Tanybwlch Beach in such a glorious setting with views of the mansion, Pendinas and Cardigan Bay.

50 Acres is level in nature and all capable of being cropped and ideal for silage/haymaking. The land appears highly productive and is one of the best parcels of agricultural land to be offered for sale with this region along the early growing coastal belt.

The land presents an ideal opportunity as an add-on to an existing holding.

The land itself has been highly productive and suitable for a range of future uses. The land is well maintained and is bound by stockproof fencing and mature hedgerows to all boundaries.