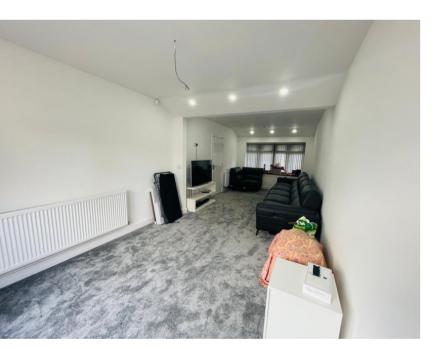

# Reception room one

9' 10"  $\times$  26' 0" (3.00m  $\times$  7.92m) 0m  $\times$  0m (0' 0"  $\times$  0' 0") Extremely spacious lounge with two gas central heating radiators, double glazed window to front elevation and double glazed french doors to rear elevation.