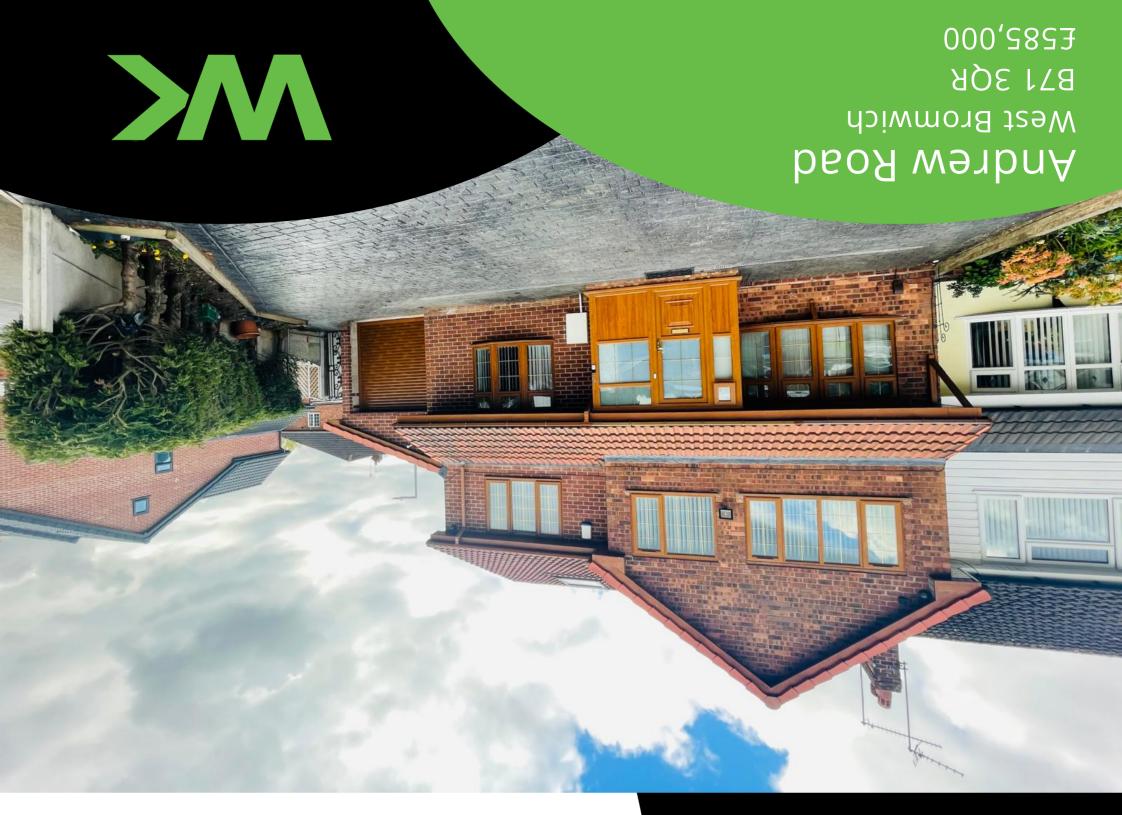

# Front Elevation

The property is approached via large block paved driveway with gated side access to the rear of the property.