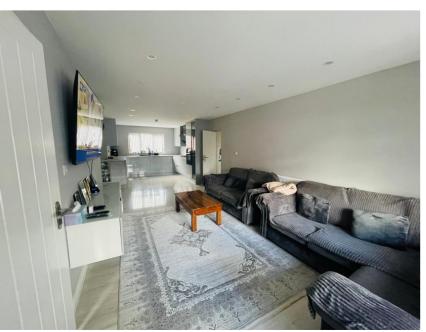

# Lounge, kitchen, diner

11 4" max into recess x 33 5" overall measurements encorp kitchen area(3.49m x 10.19m) Sunning living space which is a family hub. Large lounge area, superb kitchen area with space to house a large dining table. The lounge area has spots to ceiling, TV points, laminate flooring. There is a double glazed window to front elevation and gas central heating radiator.

# Kitchen/dining area

A range of high quality wall and base units with work surfaces over. Sink and drainer, intergrated washing machine and dishwasher. Built in electric oven and microwave, gas hob with cooker hood over. Strip lighting around the bottom of the units, spots to ceiling and beautiful display cabinets. Space for further domestic appliances. Double glazed window to rear elevation and gas central heating radiator.