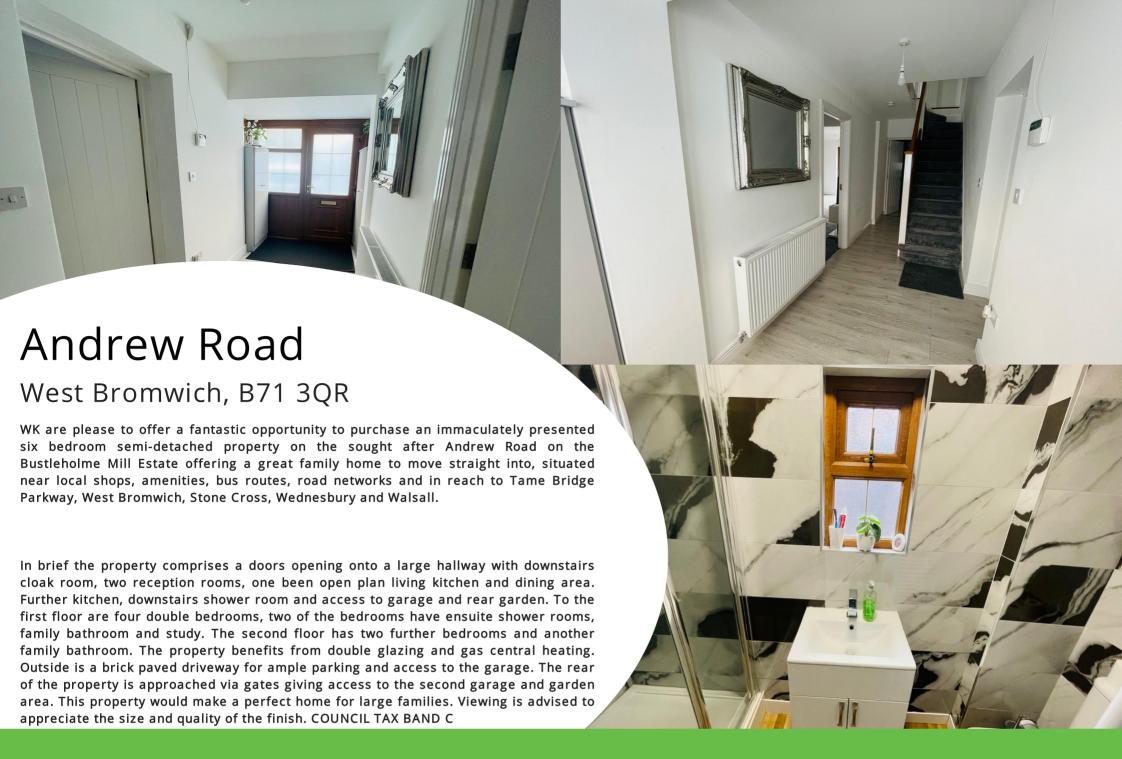

# Entrance Hall

Double glazed window and double glazed door opening onto large entrance hall with stairs rising to fire floor accommodation, doors leading to reception rooms and downstairs cloakroom, storage cupboard laminate flooring and gas central heating radiator.

# ownstairs cloakroom

Situated off the hallway, low level WC, vanity wash hand basin, tiling to splash back behind the sink. Laminate flooring and extractor fan.