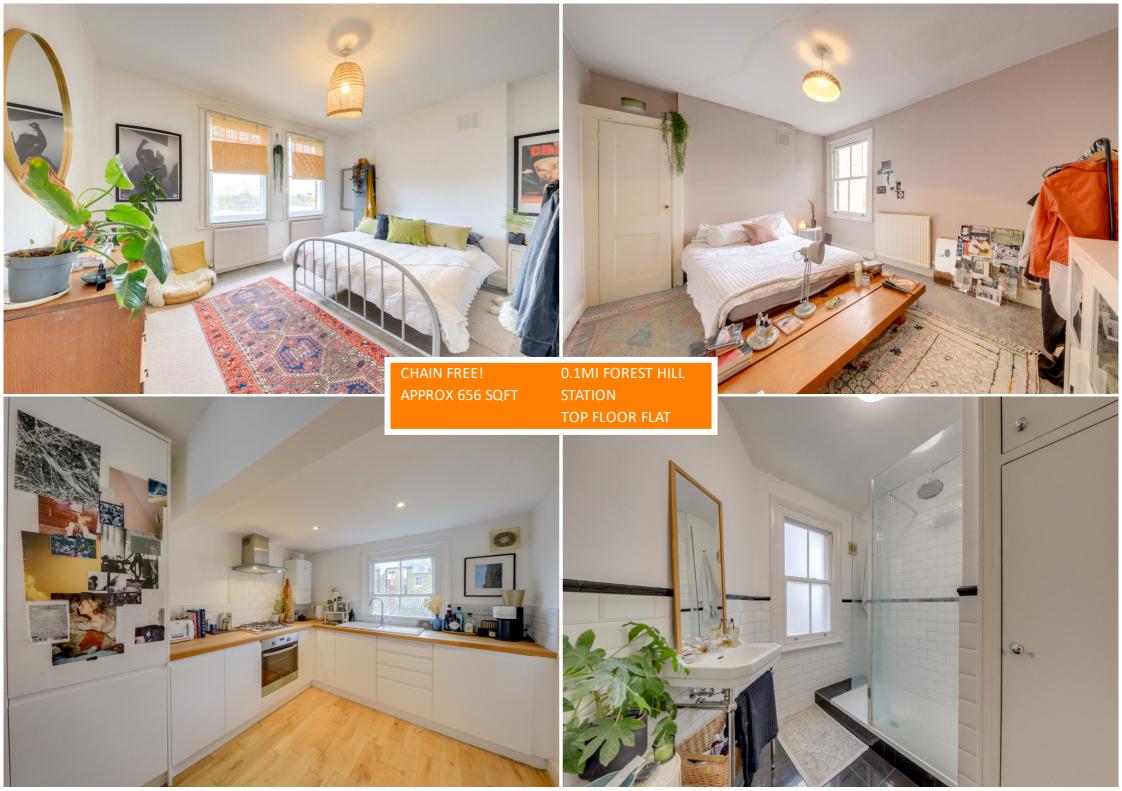

The property comprises; a double bedroom & a reception room with traditional sash windows, fitted carpet, a modern white bathroom suite with a walk-in shower, a kitchen/diner which offers a comfortable and flexible living space.

### **Bedroom**

4.12m x 3.47m (13'6" x 11'5")

Pendant light. sash windows, radiators, fitted carpets.

Furnishing: Double bed with mattress, wardrobe, chest of drawers, bedside

drawer.

#### **Bedroom**

4.12m x 3.27m (13'6" x 10'9")

Pendant light, sash window, integrated wardrobe, radiator, fitted carpet.

Furnishing: Wardrobe, chest of drawers.

# Reception Room / Kitchen

4.75m x 3.53m (15'7" x 11'7")

Spotlights, sash windows, tiled

splashback, matching base units, wooden worksurfaces, electric oven, gas hob with overhead extractor, radiators, laminate flooring.

### **Shower Room**

2.62m x 2.52m (8' 7" x 8' 3")

Pendant light, tilled splashback, frosted sash window, rainfall showerhead, glass divider, sink with mixed tap, radiator, tilled flooring.

The flat has the additional benefit of being offered on the market with no onward chain.

THIRD FLOOR

The block is conveniently located only a stone's throw from the great local amenities of Forest Hill town centre and just 0.1mi to Forest Hill Station for Overground and National Rail services with regular and direct trains into Central London & The City.