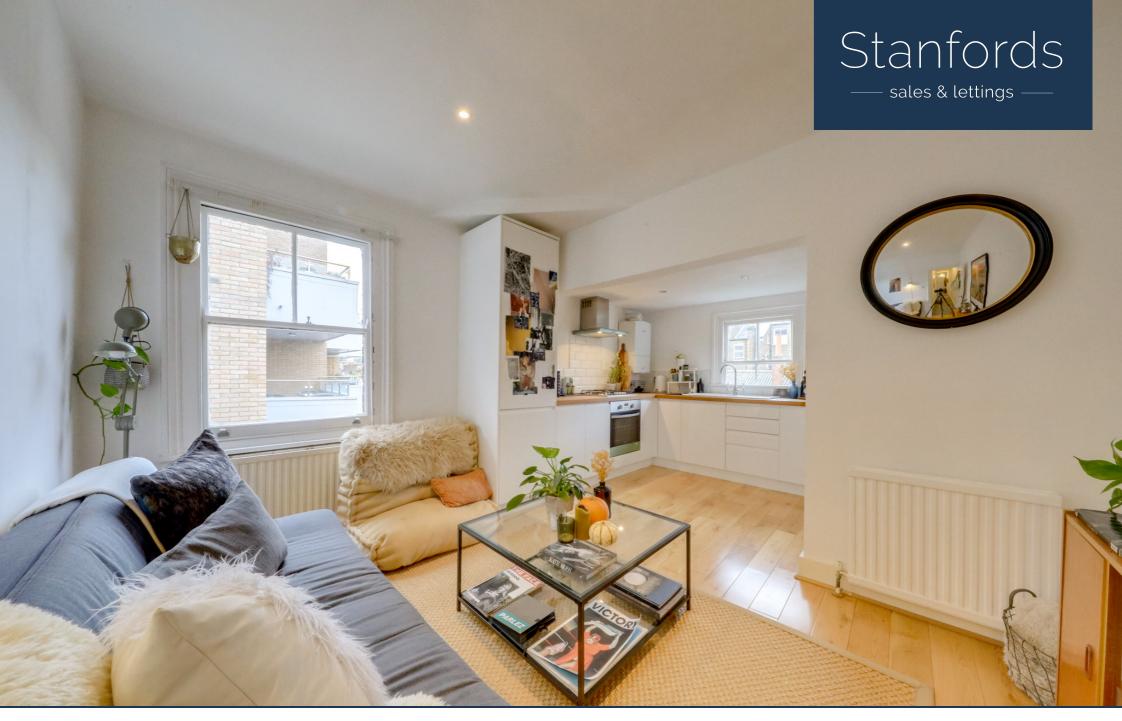

# Read all about it...

This bright and spacious accommodation is located on the top floor of a popular Victorian mansion block in the heart of Forest Hill. The property has been lovingly improved by the present owner and balances traditional character with modern fixtures.

The property comprises; a double bedroom & a reception room with traditional sash windows, fitted carpet, a modern white bathroom suite with a walk-in shower, a kitchen/diner which offers a comfortable and flexible living space.

# Reception Room / Kitchen

4.75m x 3.53m (15'7" x 11'7")

Spotlights, sash windows, tiled

splashback, matching base units, wooden worksurfaces, electric oven, gas hob with overhead extractor, radiators, laminate flooring.