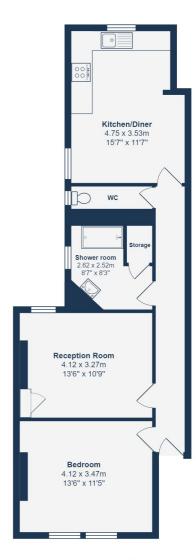

#### THIRD FLOOR

Total Area: 60.9 m<sup>2</sup> ... 656 ft<sup>2</sup>

Drawn for Stanfords Sales & Lettings

This floorplan is for illustrative purposes only. Whilst every effort has been made to ensure the accurace of the plan, the dimensions and total area are approximated only and should not be relied upon.

The property comprises; a double bedroom & a reception room with traditional sash windows, fitted carpet, a modern white bathroom suite with a walk-in shower, a kitchen/diner which offers a comfortable and flexible living space.

# Reception Room / Kitchen

4.75m x 3.53m (15'7" x 11'7")

Spotlights, sash windows, tiled

splashback, matching base units, wooden worksurfaces, electric oven, gas hob with overhead extractor, radiators, laminate flooring.

### **Bedroom**

4.12m x 3.47m (13'6" x 11'5")

Pendant light. sash windows, radiators, fitted carpets.

Furnishing: Double bed with mattress, wardrobe, chest of drawers, bedside

drawer.

### **Shower Room**

2.62m x 2.52m (8' 7" x 8' 3")

Pendant light, tilled splashback, frosted sash window, rainfall showerhead, glass divider, sink with mixed tap, radiator, tilled flooring.

### WC

Pendant light, frosted sash window, WC, fitted carpet.