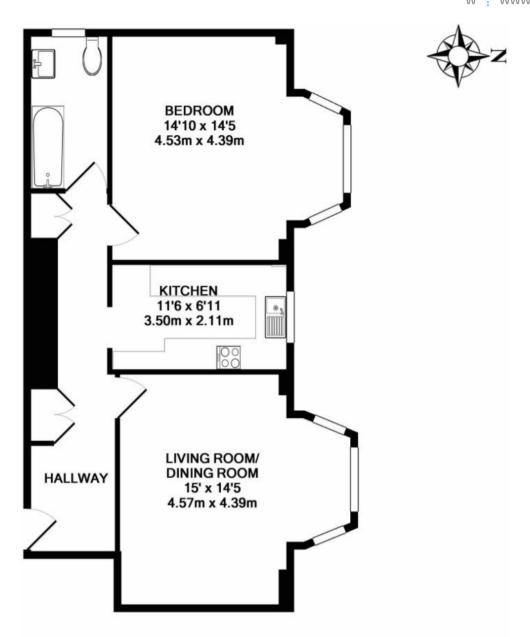

## TOTAL APPROX. FLOOR AREA 640 SQ.FT. (59.5 SQ.M.)

Whilst every attempt has been made to ensure the accuracy of the floor plan contained here, measurements of doors, windows, rooms and any other items are approximate and no responsibility is taken for any error, omission, or mis-statement. This plan is for illustrative purposes only and should be used as such by any