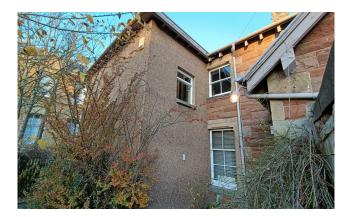

#### **DESCRIPTION**

The main building is of traditional construction with typical local red sandstone elevations and a pitched slate roof clad in slate. There is a protrusion to the south which would appear original and providing a kitchen, toilet and storage. There is a more recent brick-built extension to the west with rendered elevations. This houses a stairwell to the upper level and emergency exit to the rear.

Windows predominantly comprise single glazed sash and case units. Rainwater goods comprise cast iron units.

Garden grounds are enclosed with the main garden area to the front laid to lawn with mature trees and shrub borders. There is a hardstanding area to the rear laid to patio.