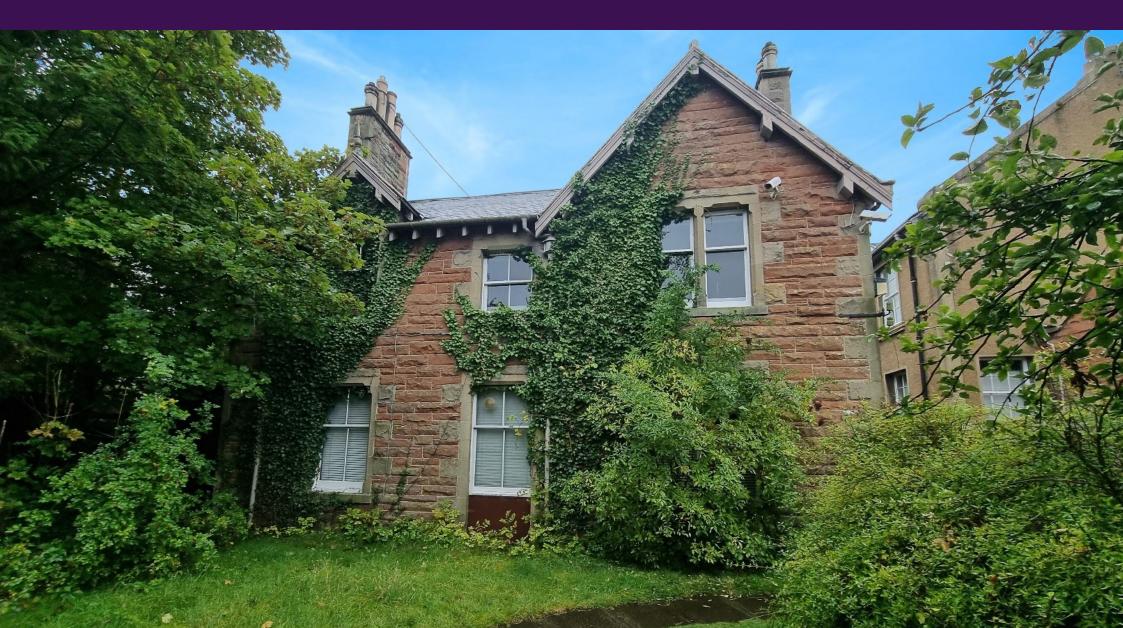

# **LANCASTER HOUSE**

Newtown St Boswells, TD6 oSA

A Fantastic Re-Development Opportunity of a Former Victorian Schoolmasters House For Sale As A Whole • Offers Over £115,000 are invited

#### **BRIEF RESUME**

Lancaster House comprises a former Victorian Schoolmasters house in an east facing position and dating back to the late 1800s.

- Fantastic re-development opportunity
- Great property in a central location
- Secluded front garden

#### **DESCRIPTION**

The main building is of traditional construction with typical local red sandstone elevations and a pitched slate roof clad in slate. There is a protrusion to the south which would appear original and providing a kitchen, toilet and storage. There is a more recent brick-built extension to the west with rendered elevations. This houses a stairwell to the upper level and emergency exit to the rear.

Windows predominantly comprise single glazed sash and case units. Rainwater goods comprise cast iron units.

Garden grounds are enclosed with the main garden area to the front laid to lawn with mature trees and shrub borders. There is a hardstanding area to the rear laid to patio.