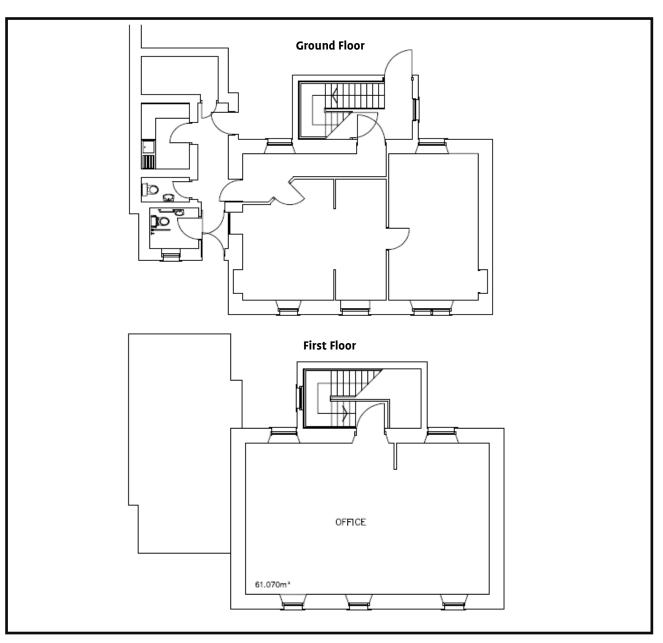

#### **DESCRIPTION**

The main building is of traditional construction with typical local red sandstone elevations and a pitched slate roof clad in slate. There is a protrusion to the south which would appear original and providing a kitchen, toilet and storage. There is a more recent brick-built extension to the west with rendered elevations. This houses a stairwell to the upper level and emergency exit to the rear.

Windows predominantly comprise single glazed sash and case units. Rainwater goods comprise cast iron units.

Garden grounds are enclosed with the main garden area to the front laid to lawn with mature trees and shrub borders. There is a hardstanding area to the rear laid to patio.

#### **AREAS**

The property has been measured in accordance with the RICS Code of Measuring Practice to provide the following approximate areas:

| Description | Sq m   | Sq Ft    |
|-------------|--------|----------|
| Total       | 171.75 | 1,838.70 |