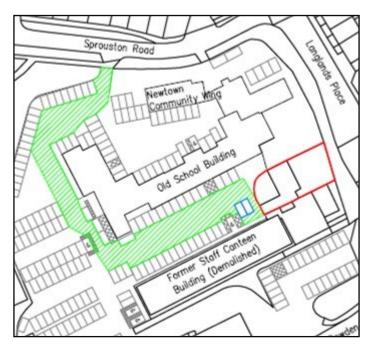

# **LOCATION**

The property is situated on the main thoroughfare (B6398) north of the Scottish Borders Council Headquarters just off Newtown St. Boswells village.

Newtown St Boswells is situated in a central location with good links to the national roads network, Edinburgh, Newcastle and the main towns within the central borders.