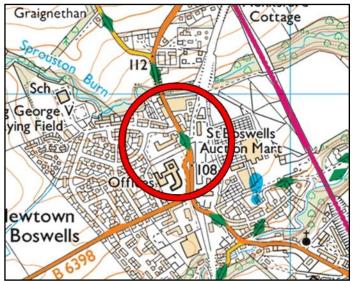

# **LOCATION**

The property is situated on the main thoroughfare (B6398) north of the Scottish Borders Council Headquarters just off Newtown St. Boswells village.

Newtown St Boswells is situated in a central location with good links to the national roads network, Edinburgh, Newcastle and the main towns within the central borders.

Newtown St Boswells is an important administrative, agriculture centre, home to the headquarters of Scottish Borders Council and John Swan Auction Mart, the areas main livestock auction mart. The village has been earmarked for significant expansion in the proposed Scottish Borders

Local Development Plan and is located just 6 miles from the railway station at Tweedbank, the southern terminus of the newly reinstated borders rail link between the central borders and Edinburgh Waverley.