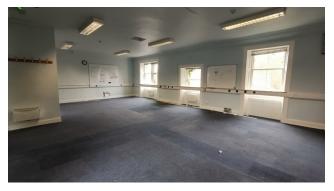

#### **DESCRIPTION**

The main building is of traditional construction with typical local red sandstone elevations and a pitched slate roof clad in slate. There is a protrusion to the south which would appear original and providing a kitchen, toilet and storage. There is a more recent brick-built extension to the west with rendered elevations. This houses a stairwell to the upper level and emergency exit to the rear.

#### **AREAS**

The property has been measured in accordance with the RICS Code of Measuring Practice to provide the following approximate areas:

| Description | Sq m   | Sq Ft    |
|-------------|--------|----------|
| Total       | 171.75 | 1,838.70 |