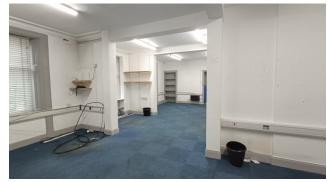

#### **DESCRIPTION**

The main building is of traditional construction with typical local red sandstone elevations and a pitched slate roof clad in slate. There is a protrusion to the south which would appear original and providing a kitchen, toilet and storage. There is a more recent brick-built extension to the west with rendered elevations. This houses a stairwell to the upper level and emergency exit to the rear.

#### **AREAS**

The property has been measured in accordance with the RICS Code of Measuring Practice to provide the following approximate areas:

| Description | Sq m   | Sq Ft    |
|-------------|--------|----------|
| Total       | 171.75 | 1,838.70 |