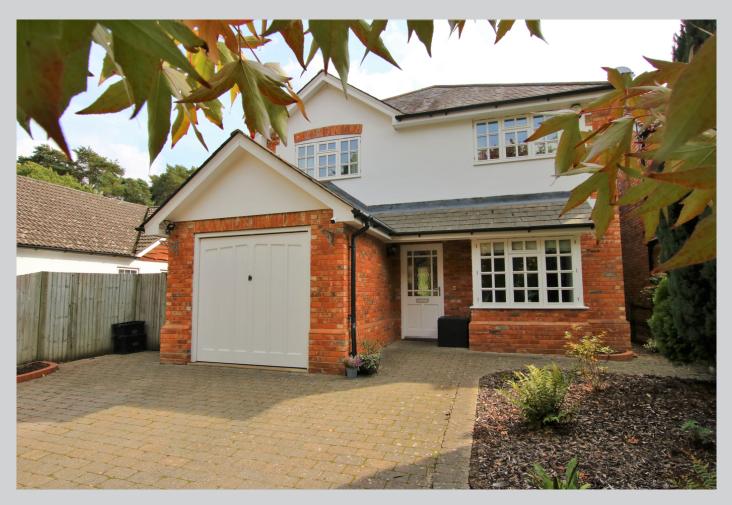

## Nirvana, Tintagel Road Wokingham RG40 3JJ

- Wokingham Borough Council Tax Band G £3,355.22
- Attractive 4 bedroom family home
- Non estate location
- Substantial south, south east facing plot
- 25ft living/dining room

£900,000 Freehold

An attractive family home occupying a substantial south, south east facing plot in a non estate location to the south of Wokingham. The spacious accommodation which amounts to 1666 sq ft comprises: Reception hall with study area, useful internal access to garage, cloakroom, 25 ft living/dining room, family room, 17ft Kitchen/breakfast room and separate utility. On the first there is a generous sized master bedroom suite with fitted wardrobes and an en suite shower room, three further double bedrooms and a family bathroom.