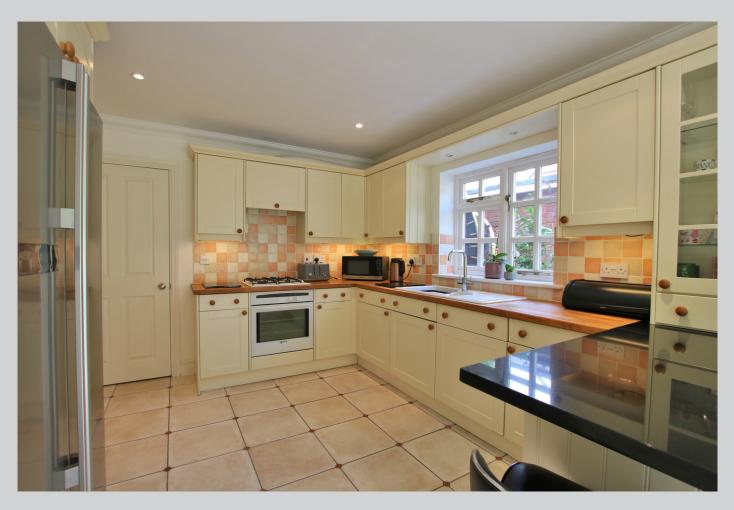

£900,000 Freehold

An attractive family home occupying a substantial south, south east facing plot in a non estate location to the south of Wokingham. The spacious accommodation which amounts to 1666 sq ft comprises: Reception hall with study area, useful internal access to garage, cloakroom, 25 ft living/dining room, family room, 17ft Kitchen/breakfast room and separate utility. On the first there is a generous sized master bedroom suite with fitted wardrobes and an en suite shower room, three further double bedrooms and a family bathroom.