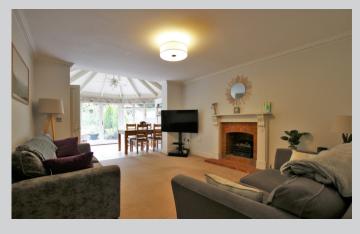

£900,000 Freehold

An attractive family home occupying a substantial south, south east facing plot in a non estate location to the south of Wokingham. The spacious accommodation which amounts to 1666 sq ft comprises: Reception hall with study area, useful internal access to garage, cloakroom, 25 ft living/dining room, family room, 17ft Kitchen/breakfast room and separate utility. On the first there is a generous sized master bedroom suite with fitted wardrobes and an en suite shower room, three further double bedrooms and a family bathroom.