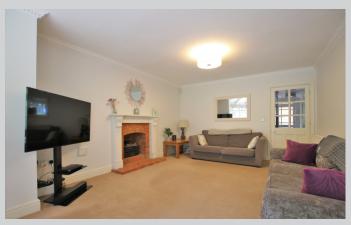

£900,000 Freehold

An attractive family home occupying a substantial south, south east facing plot in a non estate location to the south of Wokingham. The spacious accommodation which amounts to 1666 sq ft comprises: Reception hall with study area, useful internal access to garage, cloakroom, 25 ft living/dining room, family room, 17ft Kitchen/breakfast room and separate utility. On the first there is a generous sized master bedroom suite with fitted wardrobes and an en suite shower room, three further double bedrooms and a family bathroom.