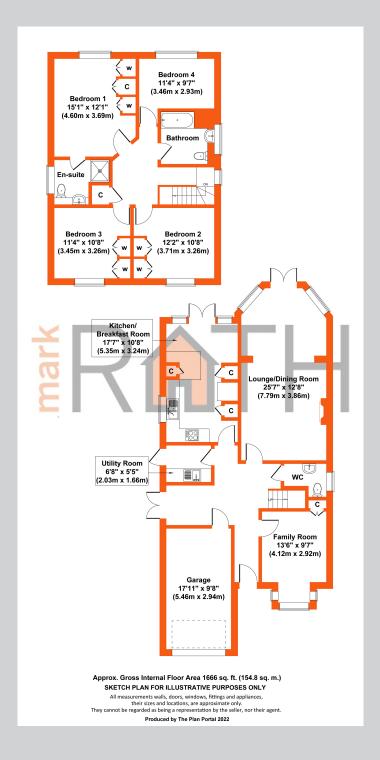

## Nirvana, Tintagel Road Wokingham RG40 3JJ

- Wokingham Borough Council Tax Band G £3,355.22
- Attractive 4 bedroom family home
- Non estate location
- Substantial south, south east facing plot
- 25ft living/dining room

£900,000 Freehold

An attractive family home occupying a substantial south, south east facing plot in a non estate location to the south of Wokingham. The spacious accommodation which amounts to 1666 sq ft comprises: Reception hall with study area, useful internal access to garage, cloakroom, 25 ft living/dining room, family room, 17ft Kitchen/breakfast room and separate utility. On the first there is a generous sized master bedroom suite with fitted wardrobes and an en suite shower room, three further double bedrooms and a family bathroom.