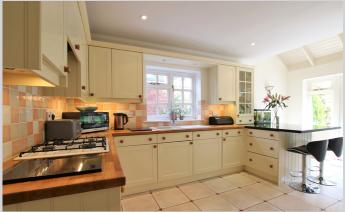

£900,000 Freehold

An attractive family home occupying a substantial south, south east facing plot in a non estate location to the south of Wokingham. The spacious accommodation which amounts to 1666 sq ft comprises: Reception hall with study area, useful internal access to garage, cloakroom, 25 ft living/dining room, family room, 17ft Kitchen/breakfast room and separate utility. On the first there is a generous sized master bedroom suite with fitted wardrobes and an en suite shower room, three further double bedrooms and a family bathroom.