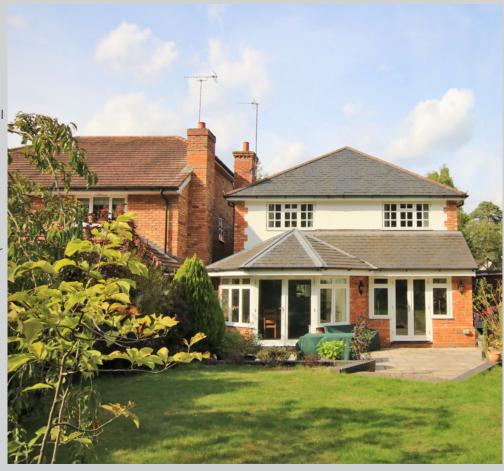

## Nirvana, Tintagel Road Wokingham RG40 3JJ

- Wokingham Borough Council Tax Band G £3,355.22
- Attractive 4 bedroom family home
- Non estate location
- Substantial south, south east facing plot
- 25ft living/dining room

£900,000 Freehold

An attractive family home occupying a substantial south, south east facing plot in a non estate location to the south of Wokingham. The spacious accommodation which amounts to 1666 sq ft comprises: Reception hall with study area, useful internal access to garage, cloakroom, 25 ft living/dining room, family room, 17ft Kitchen/breakfast room and separate utility. On the first there is a generous sized master bedroom suite with fitted wardrobes and an en suite shower room, three further double bedrooms and a family bathroom.