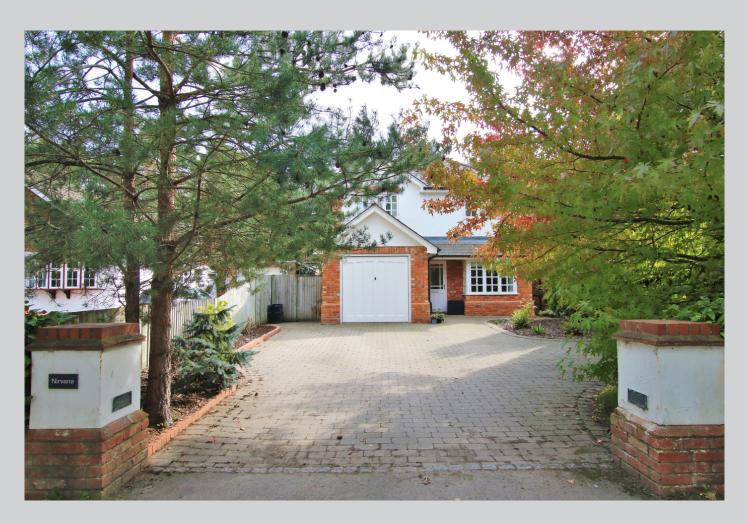

## Nirvana, Tintagel Road Wokingham RG40 3JJ

- Wokingham Borough Council Tax Band G £3,355.22
- Attractive 4 bedroom family home
- Non estate location
- Substantial south, south east facing plot
- 25ft living/dining room

£900,000 Freehold

An attractive family home occupying a substantial south, south east facing plot in a non estate location to the south of Wokingham. The spacious accommodation which amounts to 1666 sq ft comprises: Reception hall with study area, useful internal access to garage, cloakroom, 25 ft living/dining room, family room, 17ft Kitchen/breakfast room and separate utility. On the first there is a generous sized master bedroom suite with fitted wardrobes and an en suite shower room, three further double bedrooms and a family bathroom.