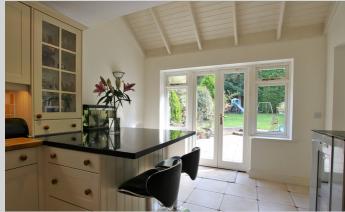

£900,000 Freehold

An attractive family home occupying a substantial south, south east facing plot in a non estate location to the south of Wokingham. The spacious accommodation which amounts to 1666 sq ft comprises: Reception hall with study area, useful internal access to garage, cloakroom, 25 ft living/dining room, family room, 17ft Kitchen/breakfast room and separate utility. On the first there is a generous sized master bedroom suite with fitted wardrobes and an en suite shower room, three further double bedrooms and a family bathroom.