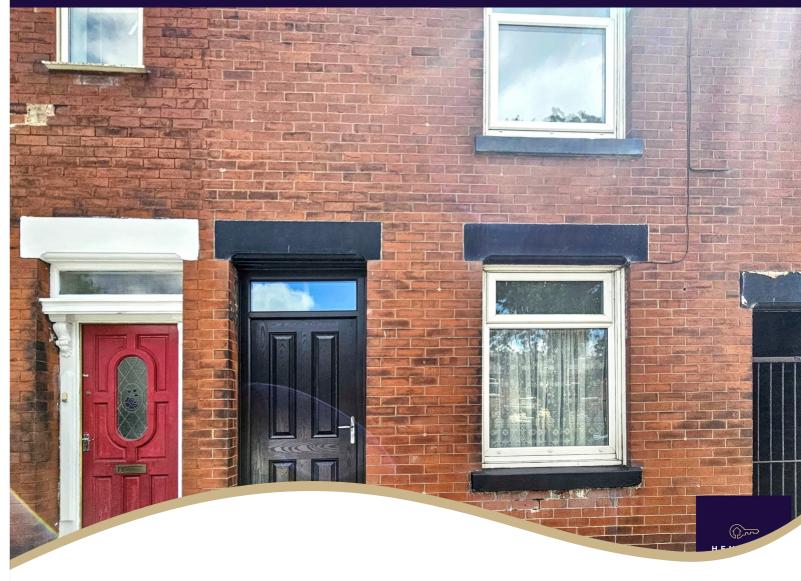

## 280 Oldham Road, Middleton, Manchester, Lancashire M24 2DP

- RECENTLY REFURBISHED
- GATED OFF ROAD PARKING TO REAR
- PLEASANT REAR GARDEN

- 2 BED TRADITION TERRACE
- UPVC DOUBLE GLAZED WINDOWS
- GAS CENTRAL HEATING

## PROPERTY DESCRIPTION

Henstock Property Services are pleased to market this well-presented two-bedroom mid-terraced family home, ideally located within easy reach of Manchester City Centre. The accommodation is arranged over two floors and briefly comprises an entrance vestibule, a spacious lounge, a modern fitted kitchen, two bedrooms, and a family bathroom. The property also benefits from gas central heating, double-glazed windows, and a pleasant rear garden. In addition, it offers secure gated off-road parking, accessed via the rear of the property. Situated in a popular residential area, the home is conveniently located close to a range of amenities including schools, shops, supermarkets, leisure and fitness facilities. It is well served by public transport and offers excellent access to the M60 and M62 motorway links, making it ideal for commuters and families alike.