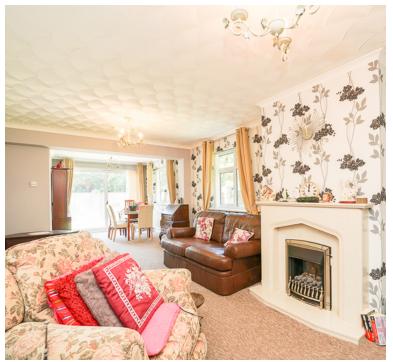

## Lounge/diner

8.73m x 3.56m (28' 8" x 11' 8") A lovely size room with a radiator, double glazed window, fireplace, and sliding patio doors to the garden