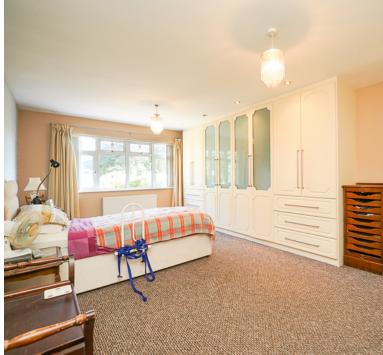

# Bedroom 1:

6.03m x 3.57m (19' 9" x 11' 9") Double glazed window, wardrobes, radiator, door to the en-suite

# Bedroom 2:

5.05m x 2.70m (16' 7" x 8' 10") Double glazed window, cupboard, radiator