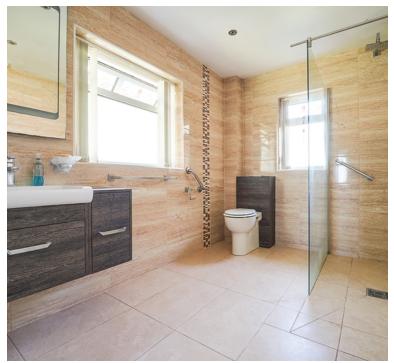

#### En-suite:

3.29m x 2.21m (10' 10" x 7' 3") Walk in shower cubicle, wash hand basin, low level WC, double glazed window, heated towel rail

# Bathroom;

Bath, wash hand basin, low level WC, heated towel rail, double glazed window