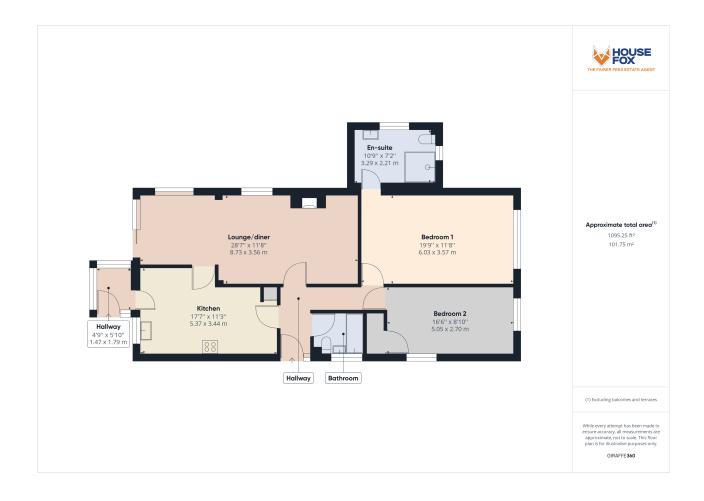

#### Hallway:

Doors to the lounge, bathroom, and the bedrooms

## Lounge/diner

8.73m x 3.56m (28' 8" x 11' 8") A lovely size room with a radiator, double glazed window, fireplace, and sliding patio doors to the garden

### Kitchen:

5.37m x 3.44m (17' 7" x 11' 3") Sink unit, floor and wall units, breakfast bar, double glazed window, plumbing for washing machine, door to the dining area of the lounge/diner, door to the rear porch

# Bedroom 1:

6.03m x 3.57m (19' 9" x 11' 9") Double glazed window, wardrobes, radiator, door to the en-suite

#### En-suite:

3.29m x 2.21m (10' 10" x 7' 3") Walk in shower cubicle, wash hand basin, low level WC, double glazed window, heated towel rail

# Bedroom 2:

5.05m x 2.70m (16' 7" x 8' 10") Double glazed window, cupboard, radiator

# Bathroom;

Bath, wash hand basin, low level WC, heated towel rail, double glazed window