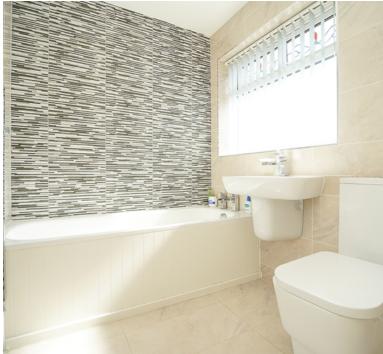

# Bathroom;

Bath, wash hand basin, low level WC, heated towel rail, double glazed window