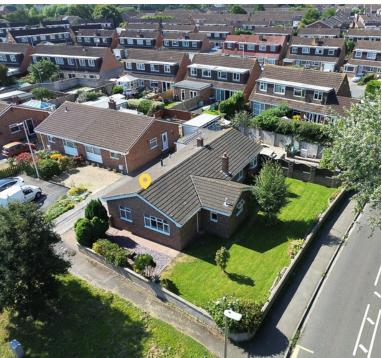

#### **PROPERTY DESCRIPTION**

HOUSE FOX ESTATE AGENTS PRESENTS.....An extended detached bungalow set on a lovely size plot.

Offered for sale with no onward chain and within level walking distance of the shops on Mead Vale, and bus stop right outside your front door this extended bungalow now comprises hallway, 28ft lounge/diner, 2 large double bedrooms, bathroom, large en-suite shower room, plus gas central heating, double glazing, driveway, garage, and superb gardens to 3 sides.

## Gardens:

A wonderful feature of this property are the gardens to 3 sides, with lawn areas, vegetable plot area, patio area, plus an abundance of flowers, shrubs and bushes