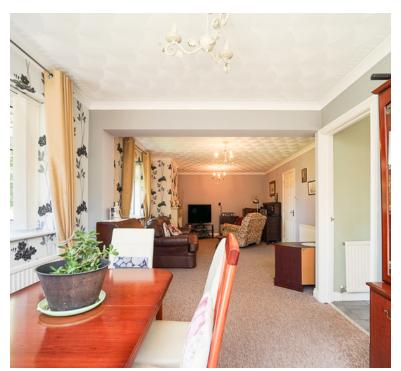

## Lounge/diner

8.73m x 3.56m (28' 8" x 11' 8") A lovely size room with a radiator, double glazed window, fireplace, and sliding patio doors to the garden

### Kitchen:

5.37m x 3.44m (17' 7" x 11' 3") Sink unit, floor and wall units, breakfast bar, double glazed window, plumbing for washing machine, door to the dining area of the lounge/diner, door to the rear porch