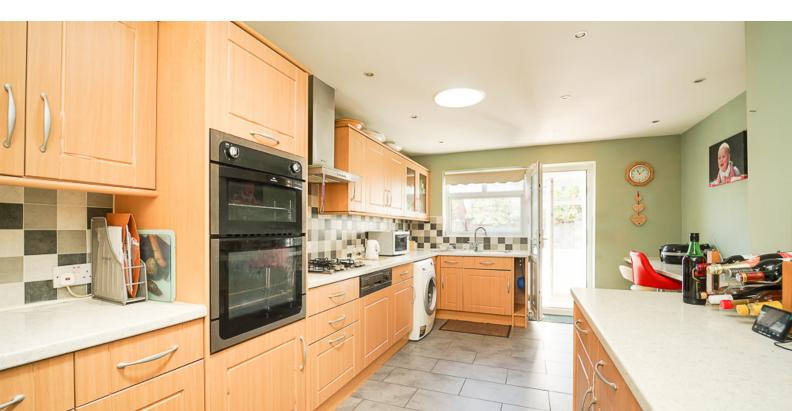

### Kitchen:

5.37m x 3.44m (17' 7" x 11' 3") Sink unit, floor and wall units, breakfast bar, double glazed window, plumbing for washing machine, door to the dining area of the lounge/diner, door to the rear porch