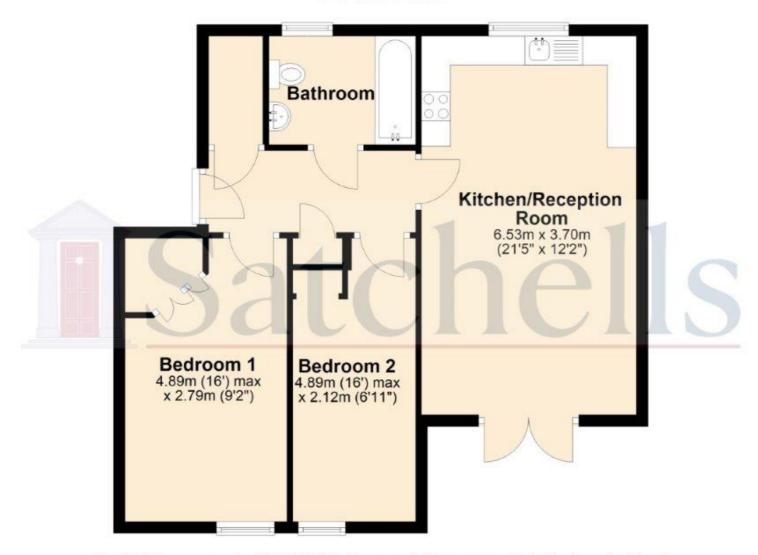

## **Ground Floor:**

### Open Plan Kitchen/Dining/Living Room:

Abt. 21'  $5" \times 12' \ 2"$  (6.53m  $\times 3.71m$ ) A contemporary open plan living space with double glazed French doors opening out to a private balcony to the front. Television point. Two radiators. Carpet as fitted.

## **Bedroom One:**

Abt. 15' 9" x 9' 2" (4.80m x 2.79m) Double glazed window to front. A range of fitted wardrobes. Radiator. Carpet as fitted.

#### **Bedroom Two:**

Abt. 16'  $0" \times 6' \times 11"$  (4.88m x 2.11m) Double glazed window to front. Radiator. Carpet as fitted.

#### Bathroom:

A white suite comprising panelled bath with mixer tap, shower attachment and glass screen, pedestal wash hand basin and low level WC. Part tiled walls. Double glazed window to rear. Extractor fan. Radiator. Vinyl flooring.

## **Ground Floor**

For ullustration purposes only - NOT TO SCALE - Measurements shown are approximate. The size and position of doors, windows, appliances and other feautres are approximate.

Plan produced using PlanUp.