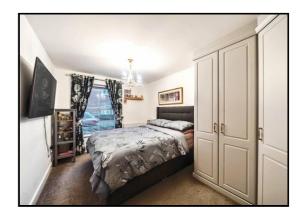

## **Bedroom One:**

Abt. 15' 9" x 9' 2" (4.80m x 2.79m) Double glazed window to front. A range of fitted wardrobes. Radiator. Carpet as fitted.

#### **Bedroom Two:**

Abt. 16'  $0" \times 6' \times 11"$  (4.88m x 2.11m) Double glazed window to front. Radiator. Carpet as fitted.