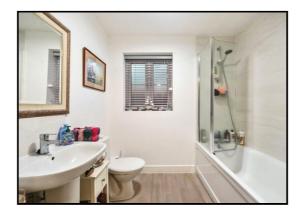

#### Bathroom:

A white suite comprising panelled bath with mixer tap, shower attachment and glass screen, pedestal wash hand basin and low level WC. Part tiled walls. Double glazed window to rear. Extractor fan. Radiator. Vinyl flooring.