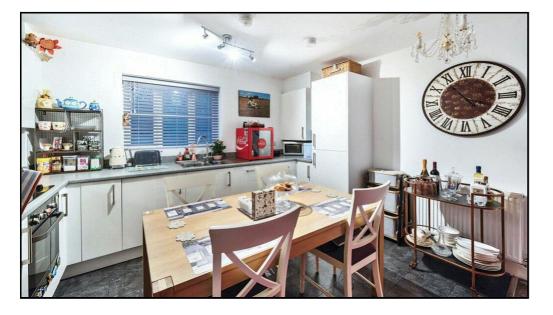

The kitchen area is well-appointed and comprises a good range of eye and base level units with ample roll top work surfaces. Single drainer stainless steel one and a half bowl sink unit. Built-in ceramic hob, electric oven and extractor hood. Integrated fridge/freezer, washing machine and dishwasher. Double glazed window to rear. Extractor fan. Vinyl flooring.