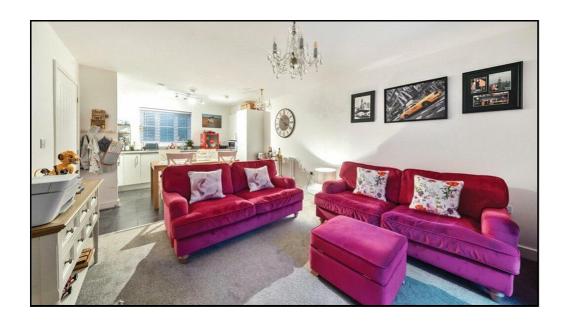

### Open Plan Kitchen/Dining/Living Room:

Abt. 21'  $5" \times 12' \ 2"$  (6.53m  $\times 3.71m$ ) A contemporary open plan living space with double glazed French doors opening out to a private balcony to the front. Television point. Two radiators. Carpet as fitted.