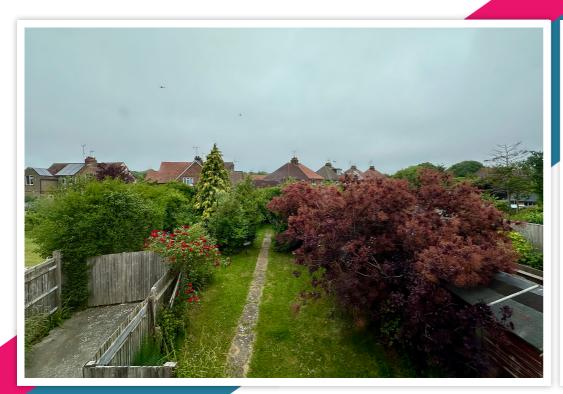

### Exterior

Mature trees ad shrubs offer seclusion to the front of the property, there is a small front garden and off road parking to the side.

The substantial rear garden is predominantly laid to lawn, with well-established plants, shrubs and trees. Additionally, there are patio areas ideal for alfresco dining, side access is available, garden sheds and the garden is fenced and enclosed to all sides.