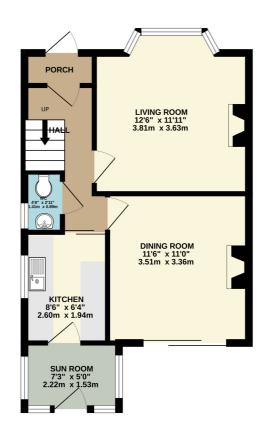

# AT A GLANCE...

We are delighted to offer for sale this detached house with excellent further potential. Located in the increasingly popular Collington area of west Bexhill, this spacious detached property boasts a substantial rear garden and no onward chain. Accommodation includes: An enclosed entrance porch opens into the inner hallway. The living room has a feature fireplace and a bay window. The separate dining room has doors opening onto the rear garden. Matching wall and base units are featured in the kitchen finished with laminate straight edge worktop surfaces. There is space and plumbing for appliances in the kitchen, together with access into the sun room over looking the rear garden. A shower room and three bedrooms are located on the first floor. Furthermore, the property has a ground floor cloakroom, double glazing and gas central heating. You are strongly advised to view this property as soon as possible to appreciate the location and potential it offers!

#### TOTAL FLOOR AREA: 826 sq.ft. (76.8 sq.m.) approx.

Whist every attempt has been made to ensure the accuracy of the floorplan contained here, measurements of doors, windows, rooms and any other tiens are approximate and no responsibility is taken for any error, omission or mis-statement. This plan is for illustrative purposes only and should be used as such by any prospective purchaser. The services, systems and appliances shown have not been tested and no guarantee as to their operability or efficiency can be given.