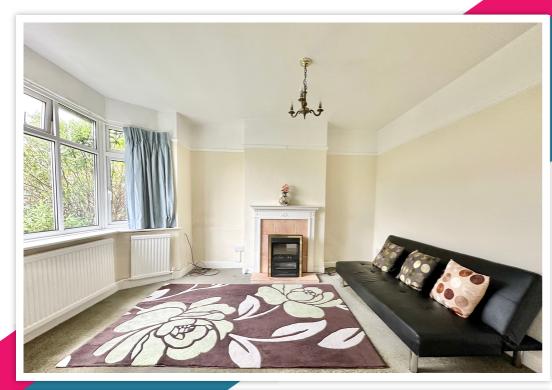

# AT A GLANCE...

We are delighted to offer for sale this detached house with excellent further potential. Located in the increasingly popular Collington area of west Bexhill, this spacious detached property boasts a substantial rear garden and no onward chain. Accommodation includes: An enclosed entrance porch opens into the inner hallway. The living room has a feature fireplace and a bay window. The separate dining room has doors opening onto the rear garden. Matching wall and base units are featured in the kitchen finished with laminate straight edge worktop surfaces. There is space and plumbing for appliances in the kitchen, together with access into the sun room over looking the rear garden. A shower room and three bedrooms are located on the first floor. Furthermore, the property has a ground floor cloakroom, double glazing and gas central heating. You are strongly advised to view this property as soon as possible to appreciate the location and potential it offers!