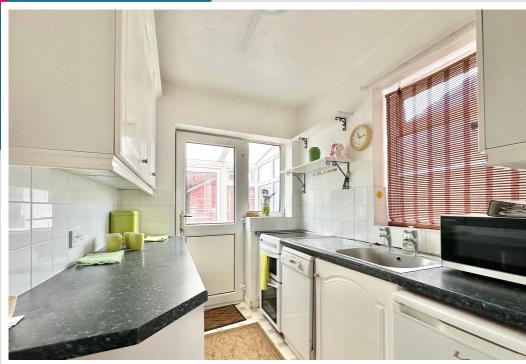

# AT A GLANCE...

We are delighted to offer for sale this detached house with excellent further potential. Located in the increasingly popular Collington area of west Bexhill, this spacious detached property boasts a substantial rear garden and no onward chain. Accommodation includes: An enclosed entrance porch opens into the inner hallway. The living room has a feature fireplace and a bay window. The separate dining room has doors opening onto the rear garden. Matching wall and base units are featured in the kitchen finished with laminate straight edge worktop surfaces. There is space and plumbing for appliances in the kitchen, together with access into the sun room over looking the rear garden. A shower room and three bedrooms are located on the first floor. Furthermore, the property has a ground floor cloakroom, double glazing and gas central heating. You are strongly advised to view this property as soon as possible to appreciate the location and potential it offers!