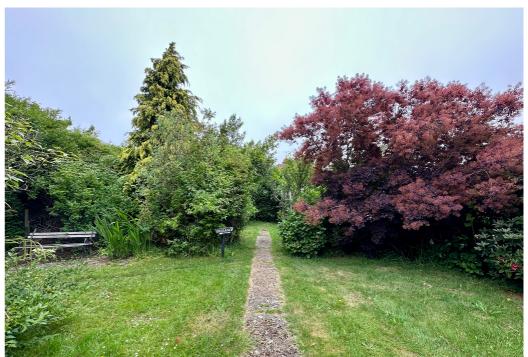

### Exterior

Mature trees ad shrubs offer seclusion to the front of the property, there is a small front garden and off road parking to the side.

The substantial rear garden is predominantly laid to lawn, with well-established plants, shrubs and trees. Additionally, there are patio areas ideal for alfresco dining, side access is available, garden sheds and the garden is fenced and enclosed to all sides.