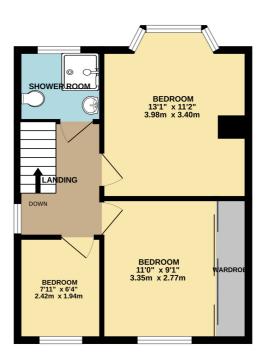

# AT A GLANCE...

We are delighted to offer for sale this detached house with excellent further potential. Located in the increasingly popular Collington area of west Bexhill, this spacious detached property boasts a substantial rear garden and no onward chain. Accommodation includes: An enclosed entrance porch opens into the inner hallway. The living room has a feature fireplace and a bay window. The separate dining room has doors opening onto the rear garden. Matching wall and base units are featured in the kitchen finished with laminate straight edge worktop surfaces. There is space and plumbing for appliances in the kitchen, together with access into the sun room over looking the rear garden. A shower room and three bedrooms are located on the first floor. Furthermore, the property has a ground floor cloakroom, double glazing and gas central heating. You are strongly advised to view this property as soon as possible to appreciate the location and potential it offers!

#### TOTAL FLOOR AREA: 826 sq.ft. (76.8 sq.m.) approx.

Whist every attempt has been made to ensure the accuracy of the floorplan contained here, measurements of doors, windows, rooms and any other tiens are approximate and no responsibility is taken for any error, omission or mis-statement. This plan is for illustrative purposes only and should be used as such by any prospective purchaser. The services, systems and appliances shown have not been tested and no guarantee as to their operability or efficiency can be given.