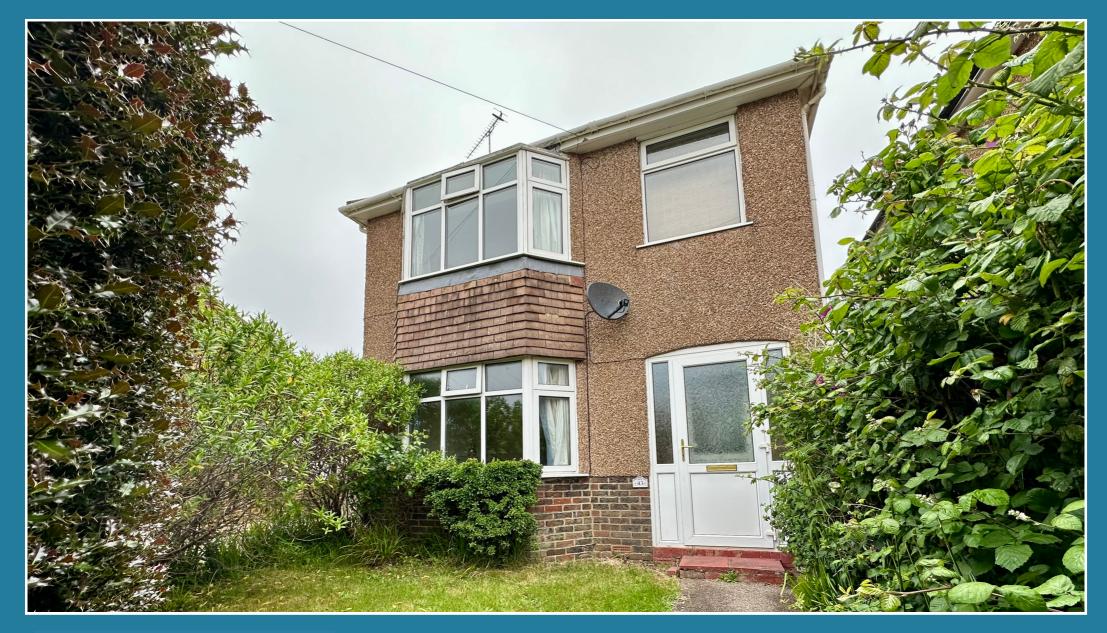

# AT A GLANCE...

We are delighted to offer for sale this detached house with excellent further potential. Located in the increasingly popular Collington area of west Bexhill, this spacious detached property boasts a substantial rear garden and no onward chain. Accommodation includes: An enclosed entrance porch opens into the inner hallway. The living room has a feature fireplace and a bay window. The separate dining room has doors opening onto the rear garden. Matching wall and base units are featured in the kitchen finished with laminate straight edge worktop surfaces. There is space and plumbing for appliances in the kitchen, together with access into the sun room over looking the rear garden. A shower room and three bedrooms are located on the first floor. Furthermore, the property has a ground floor cloakroom, double glazing and gas central heating. You are strongly advised to view this property as soon as possible to appreciate the location and potential it offers!

### Exterior

Mature trees ad shrubs offer seclusion to the front of the property, there is a small front garden and off road parking to the side.

The substantial rear garden is predominantly laid to lawn, with well-established plants, shrubs and trees. Additionally, there are patio areas ideal for alfresco dining, side access is available, garden sheds and the garden is fenced and enclosed to all sides.