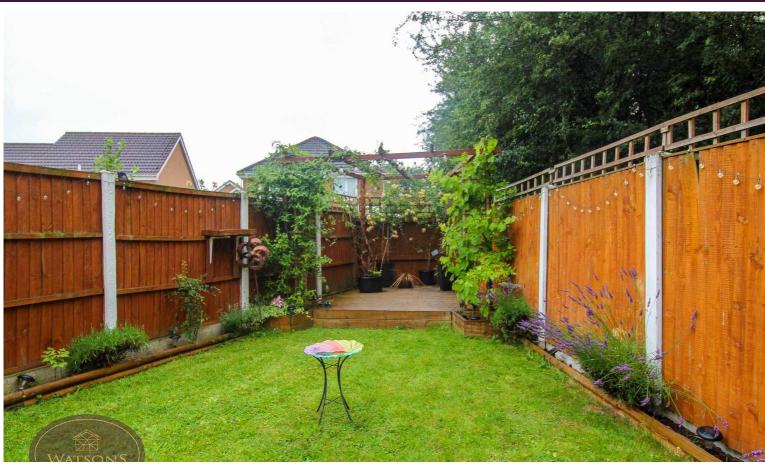

#### Outside

Tio the front of the property is a brick paved driveway providing ample off road parking. The rear garden offers a good level of privacy and comprises a paved patio, turfed lawn. Other features include a timber built shed and jacuzzi. The garden is enclosed by timber fencing to the perimeter with gated access to the side.