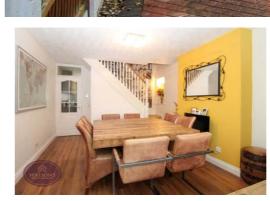

#### **Dining Room**

4.89m x 3.63m (16' 1" x 11' 11") UPVC double glazed window to the front with wooden blinds, radiator and doors to the lounge and kitchen.