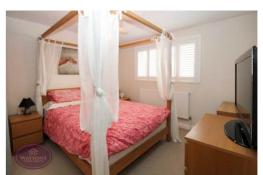

#### **Primary Bedroom**

3.56m x 3.36m (11'8" x 11'0") UPVC double glazed window to the front with wooden blinds and remote blackout blinds, radiator and wood effect laminate flooring and giving access to the dressing room and three piece bathroom suite.