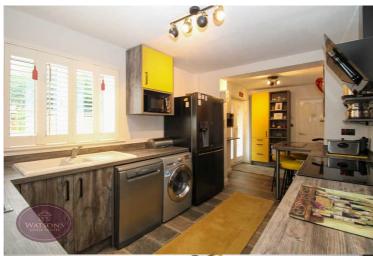

#### **Dining Kitchen**

6.37m x 2.78m (20' 11" x 9' 1") A range of matching wall & base units, work surfaces incorporating an inset one & a half bowl ceramic sink & drainer unit. Space for Range style cooker with extractor over. Plumbing for washing machine and dishwasher, plumbing and wiring for an American style fridge freezer. Tiled flooring, uPVC double glazed window to the rear with plastic blinds and door to the WC and French doors leading to the rear garden.