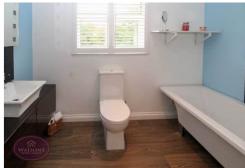

## **Bathroom**

3 piece suite in white comprising WC, vanity sink unit with feature sink and freestanding bath. Radiator and wood effect acoustic vinyl flooring. UPVC double glazed window to the rear with plastic blinds.

#### **Shower Room**

3 piece suite in white comprising WC, pedestal sink & shower cubicle. Radiator and extractor fan.