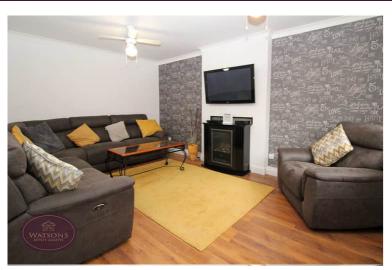

# Lounge

 $4.78 \text{m} \times 3.35 \text{m} (15' \, 8" \times 11' \, 0")$  UPVC double glazed window to the front with wooden blinds and radiator.